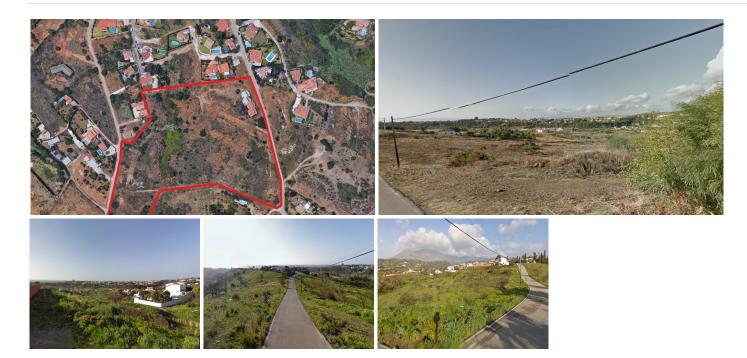

## REF# BEMR2761094 €7,878,500

| BEDS | BATHS | BUILT | PLOT     |
|------|-------|-------|----------|
|      |       | 1 m²  | 45123 m² |

Magnificent plot of 45,100 m<sup>2</sup>, is slightly inclined flat, ideal orientation south-southwest, overlooking the sea. A 1 km from the beach and the Mediterranean Highway A-7, near the hotel Kempiski Resort Hotel, Laguna Village and the Equestrian Center. A 5 minutes from the center of Estepona, where have all the services, health, commercial and administrative of the municipality.

Connected to sanitation, electricity and water. final approval in July 2000. It has a project for lack of building fishing village 94 houses and 10 chalets with a building area of 10.812m<sup>2</sup>. You can negotiated the type of unit.