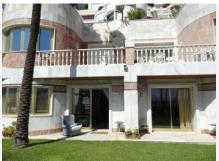

## REF# BEMR2768600 €4,200,000

| BEDS | BATHS | BUILT  |
|------|-------|--------|
| 6    | 6     | 663 m² |

This unique large beachfront garden duplex occupies the front line to the beach only steps away from a private gate onto the promenade in Puerto Banus. The unique property has been sub-divided into 4 separate apartments sharing a common private entry foyer to ideally suit a large extended family or group of friends buying together, or as a rental investment. Each of the apartments has its own title deed, allowing a buyer re-sell any of the properties. Options exit to re-combine the upper or lower 2 apartments, or the entire duplex. Located right on the beachfront in central Puerto Banus, there are two apartments on the ground floor with direct garden access, and two on the first floor with private terraces. All four apartments offer wonderful sea views right on the beachfront, and have their own small kitchens and lounges. There are  $2 \times 2$  bed apartments (145m2 each) + 2 x 1 bed apartments (130 m2 each) each with their own entrances. 3 underground parking spaces included. The complex also offers a large communal swimming pool and direct beach access. A unique set-up right on the beachfront in Puerto Banus.