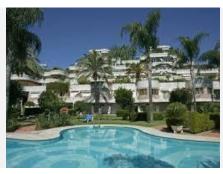

## REF# BEMR2768600 €4,200,000

| BEDS | BATHS | BUILT  |
|------|-------|--------|
| 6    | 6     | 663 m² |

This unique large beachfront garden duplex occupies the front line to the beach only steps away from a private gate onto the promenade in Puerto Banus. The unique property has been sub-divided into 4 separate apartments sharing a common private entry foyer to ideally suit a large extended family or group of friends buying together, or as a rental investment. Each of the apartments has its own title deed, allowing a buyer re-sell any of the properties. Options exit to re-combine the upper or lower 2 apartments, or the entire duplex. Located right on the beachfront in central Puerto Banus, there are two apartments on the ground floor with direct garden access, and two on the first floor with private terraces. All four apartments offer wonderful sea views right on the beachfront, and have their own small kitchens and lounges. There are  $2 \times 2$  bed apartments (145m2 each) + 2 x 1 bed apartments (130 m2 each) each with their own entrances. 3 underground parking spaces included. The complex also offers a large communal swimming pool and direct beach access. A unique set-up right on the beachfront in Puerto Banus.