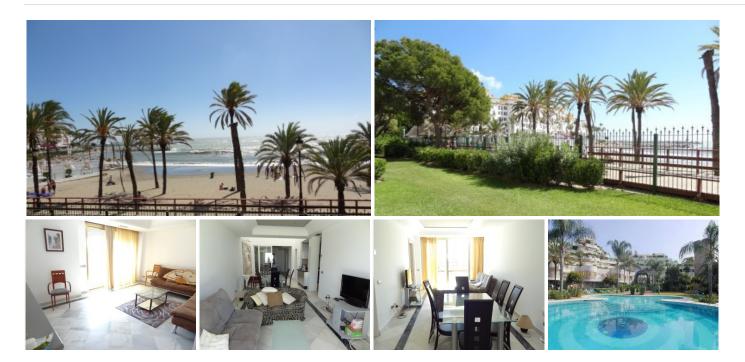

## REF# BEMR2768600 €4,200,000

| BEDS | BATHS | BUILT  |
|------|-------|--------|
| 6    | 6     | 663 m² |

This unique large beachfront garden duplex occupies the front line to the beach only steps away from a private gate onto the promenade in Puerto Banus. The unique property has been sub-divided into 4 separate apartments sharing a common private entry foyer to ideally suit a large extended family or group of friends buying together, or as a rental investment. Each of the apartments has its own title deed, allowing a buyer re-sell any of the properties. Options exit to re-combine the upper or lower 2 apartments, or the entire duplex. Located right on the beachfront in central Puerto Banus, there are two apartments on the ground floor with direct garden access, and two on the first floor with private terraces. All four apartments offer wonderful sea views right on the beachfront, and have their own small kitchens and lounges. There are  $2 \times 2$  bed apartments (145m2 each) + 2 x 1 bed apartments (130 m2 each) each with their own entrances. 3 underground parking spaces included. The complex also offers a large communal swimming pool and direct beach access. A unique set-up right on the beachfront in Puerto Banus.