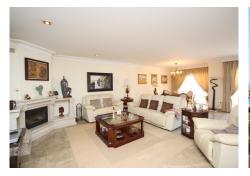

## HOUSE 6 BEDROOMS 6 BATHROOMS IN ARTOLA

Artola

REF# BEMR2771282 €1,500,000

| BEDS | BATHS | BUILT  | PLOT    | TERRACE |
|------|-------|--------|---------|---------|
| 6    | 6     | 576 m² | 1080 m² | 113 m²  |

This opulent and large family villa has been tailor-made and built up to high standards. The house is standing at the edge of a small gated community sharing a pool and part of the land with another three smaller townhouses. Still in immaculate condition, the property spreads over a total of five levels and it is featuring its own lift. All bedrooms, the living area, the kitchen, areas for storage, utility and for family entertaining are extraordinarily sized. From almost everywhere, this beautiful villa offers open panoramic views to South and South-West. At the doorstep of Cabopino Golf, at only 600 meters from the main N340 coastal road, 1.800 meters from Artola's sandy dunes and the beach, 3.400 meters from all amenities in Elviria and 11.2 kilometers from Marbella town, this property is boasting a wonderful location within Marbella East.