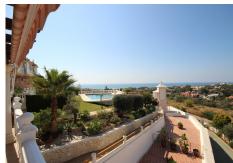

## HOUSE 6 BEDROOMS 6 BATHROOMS IN ARTOLA

Artola

REF# BEMR2771282 €1,500,000

| BEDS | BATHS | BUILT  | PLOT    | TERRACE |
|------|-------|--------|---------|---------|
| 6    | 6     | 576 m² | 1080 m² | 113 m²  |

This opulent and large family villa has been tailor-made and built up to high standards. The house is standing at the edge of a small gated community sharing a pool and part of the land with another three smaller townhouses. Still in immaculate condition, the property spreads over a total of five levels and it is featuring its own lift. All bedrooms, the living area, the kitchen, areas for storage, utility and for family entertaining are extraordinarily sized. From almost everywhere, this beautiful villa offers open panoramic views to South and South-West. At the doorstep of Cabopino Golf, at only 600 meters from the main N340 coastal road, 1.800 meters from Artola's sandy dunes and the beach, 3.400 meters from all amenities in Elviria and 11.2 kilometers from Marbella town, this property is boasting a wonderful location within Marbella East.