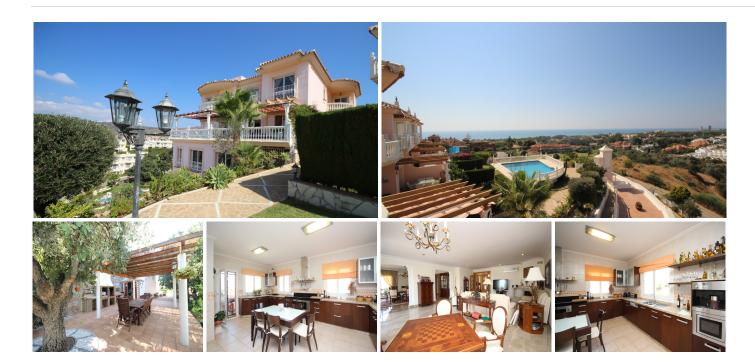

## HOUSE 6 BEDROOMS 6 BATHROOMS IN ARTOLA

Artola

REF# BEMR2771282 €1,500,000

| BEDS | BATHS | BUILT  | PLOT    | TERRACE |
|------|-------|--------|---------|---------|
| 6    | 6     | 576 m² | 1080 m² | 113 m²  |

This opulent and large family villa has been tailor-made and built up to high standards. The house is standing at the edge of a small gated community sharing a pool and part of the land with another three smaller townhouses. Still in immaculate condition, the property spreads over a total of five levels and it is featuring its own lift. All bedrooms, the living area, the kitchen, areas for storage, utility and for family entertaining are extraordinarily sized. From almost everywhere, this beautiful villa offers open panoramic views to South and South-West. At the doorstep of Cabopino Golf, at only 600 meters from the main N340 coastal road, 1.800 meters from Artola's sandy dunes and the beach, 3.400 meters from all amenities in Elviria and 11.2 kilometers from Marbella town, this property is boasting a wonderful location within Marbella East.