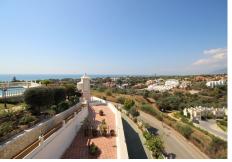

## HOUSE 6 BEDROOMS 6 BATHROOMS IN ARTOLA

Artola

REF# BEMR2771282 €1,500,000

| BEDS | BATHS | BUILT  | PLOT    | TERRACE |
|------|-------|--------|---------|---------|
| 6    | 6     | 576 m² | 1080 m² | 113 m²  |

This opulent and large family villa has been tailor-made and built up to high standards. The house is standing at the edge of a small gated community sharing a pool and part of the land with another three smaller townhouses. Still in immaculate condition, the property spreads over a total of five levels and it is featuring its own lift. All bedrooms, the living area, the kitchen, areas for storage, utility and for family entertaining are extraordinarily sized. From almost everywhere, this beautiful villa offers open panoramic views to South and South-West. At the doorstep of Cabopino Golf, at only 600 meters from the main N340 coastal road, 1.800 meters from Artola's sandy dunes and the beach, 3.400 meters from all amenities in Elviria and 11.2 kilometers from Marbella town, this property is boasting a wonderful location within Marbella East.