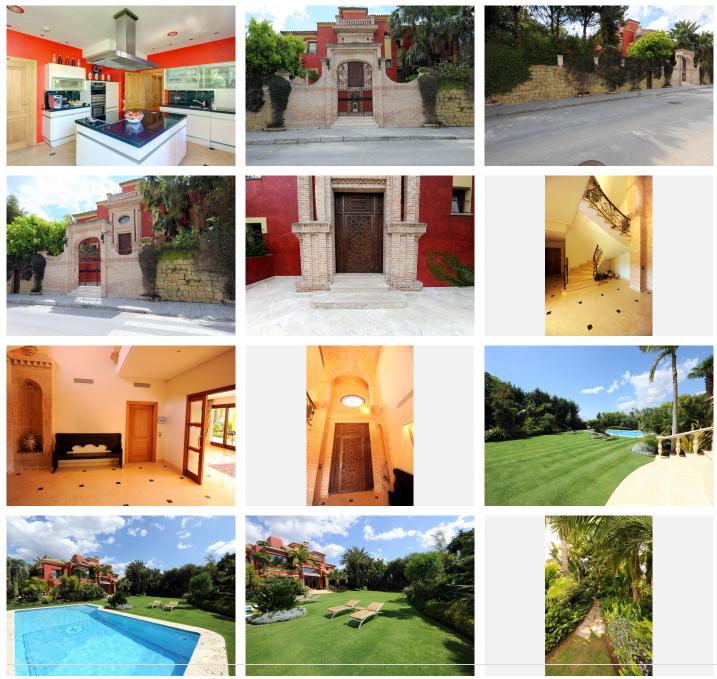

A magnificent 5 bedroom family house situated in the exclusive community of Altos de Puente Romano, which is just two minutes away from the beach.

This is a very private house with beautiful mature gardens and wonderful sea and mountain views. Fitted to the highest of standards, with Italian marble, a lift and a fully demotic system this house offers everything.

There is a very large sitting room which leads into a separate dining area, which opens up into a lovely covered terrace which leads down to the lush garden and swimming pool.

There is one bedroom and en-suite bathroom on the ground floor.

On the first floor there are three en-suite bedrooms, including the master bedroom. This has a wonderful walk-in wardrobe and a large marble bathroom, with a large window with great sea views. The bedroom has