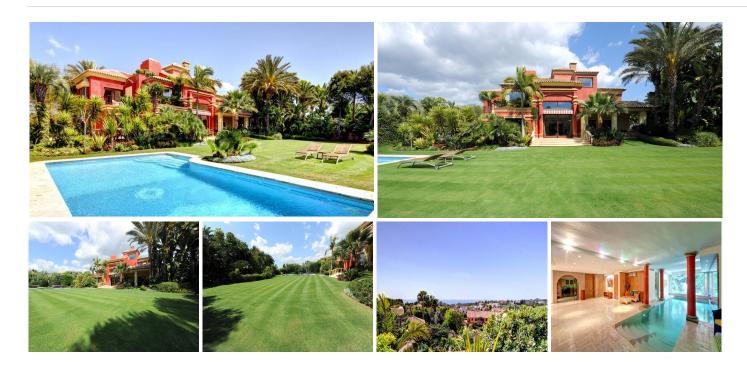

# HOUSE 5 BEDROOMS 5 BATHROOMS IN THE GOLDEN MILE

The Golden Mile

REF# BEMR2814137 €4,950,000

| BEDS | BATHS | BUILT   | PLOT    | TERRACE |
|------|-------|---------|---------|---------|
| 5    | 5     | 1112 m² | 2029 m² | 229 m²  |

A magnificent 5 bedroom family house situated in the exclusive community of Altos de Puente Romano, which is just two minutes away from the beach.

This is a very private house with beautiful mature gardens and wonderful sea and mountain views. Fitted to the highest of standards, with Italian marble, a lift and a fully demotic system this house offers everything.

There is a very large sitting room which leads into a separate dining area, which opens up into a lovely covered terrace which leads down to the lush garden and swimming pool.

There is one bedroom and en-suite bathroom on the ground floor.