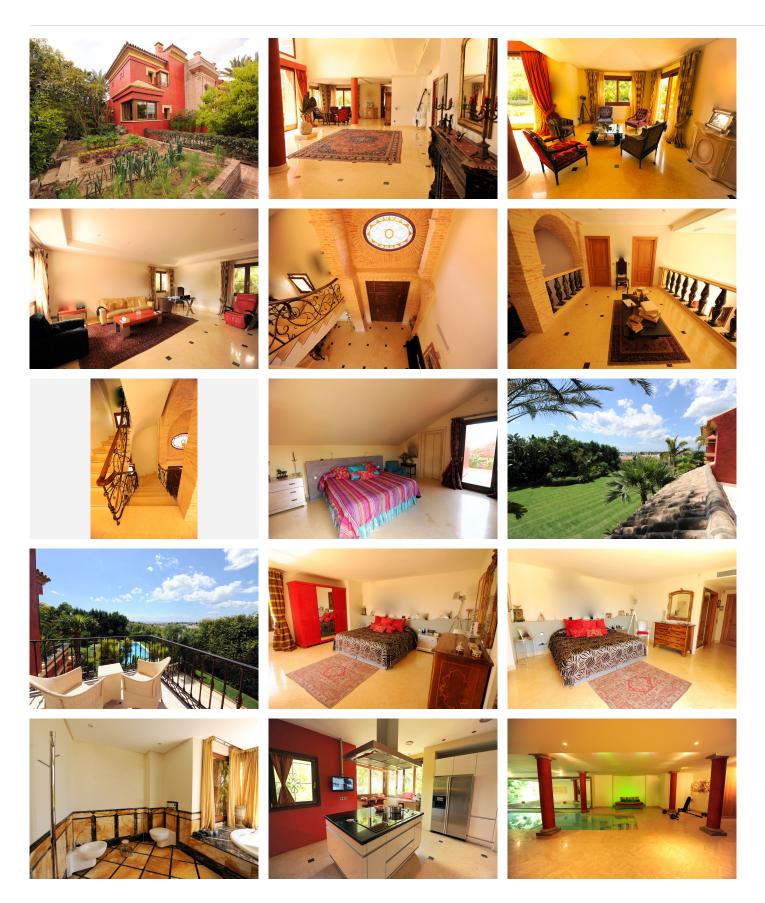

There is a very large sitting room which leads into a separate dining area, which opens up into a lovely covered terrace which leads down to the lush garden and swimming pool.

There is one bedroom and en-suite bathroom on the ground floor.

On the first floor there are three en-suite bedrooms, including the master bedroom. This has a wonderful walk-in wardrobe and a large marble bathroom, with a large window with great sea views. The bedroom has

#### **BROMLEY ESTATES**

Marbella

a lovely private terrace overlooking the garden and great sea views.

On the second floor there is a fifth bedroom with a large en-suite bathroom and two private terraces, one with sea views and the other with magnificent mountain views.