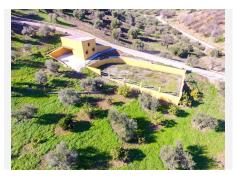

Large and solid Finca with stables, huge garage and very well located with beautiful views!!!!

In the area of horses there is a large warehouse, 4 stables and a riding horses. Plot completely fenced with orange trees and olive trees. Water from own well and also drinking water from the town hall.