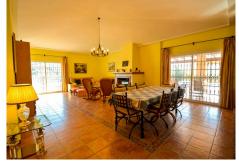

#### It is distributed in 2 floors as follows:

Ground floor: Entrance hall, cloakroom and storage room. Spacious living room with fireplace and access to the large porch and the sunny terrace. Fully equipped kitchen with dining table, pantry and access to the porch. 4 double bedrooms with fitted wardrobes and 3 bathrooms (2n suite). Master bedroom with bathroom en suite plus another bedroom or office and dressing room.