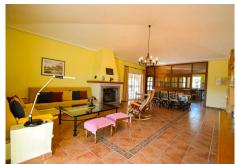

#### It is distributed in 2 floors as follows:

Ground floor: Entrance hall, cloakroom and storage room. Spacious living room with fireplace and access to the large porch and the sunny terrace. Fully equipped kitchen with dining table, pantry and access to the porch. 4 double bedrooms with fitted wardrobes and 3 bathrooms (2n suite). Master bedroom with bathroom en suite plus another bedroom or office and dressing room.