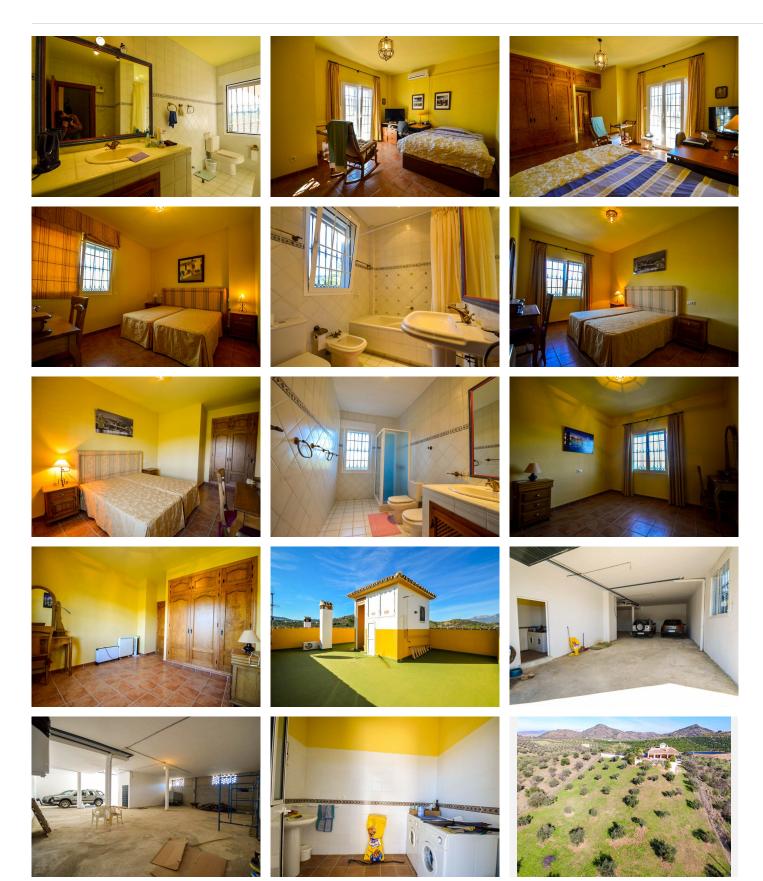

#### HOUSE 5 BEDROOMS 3.5 BATHROOMS IN COIN

Coin

REF# BEMR2822033 €750,000

| BEDS | BATHS | BUILT  | PLOT     |
|------|-------|--------|----------|
| 5    | 3.5   | 517 m² | 14537 m² |

Finca with First Occupancy License!!

Large and solid Finca with stables, huge garage and very well located with beautiful views!!!!

#### It is distributed in 2 floors as follows:

Ground floor: Entrance hall, cloakroom and storage room. Spacious living room with fireplace and access to the large porch and the sunny terrace. Fully equipped kitchen with dining table, pantry and access to the porch. 4 double bedrooms with fitted wardrobes and 3 bathrooms (2n suite). Master bedroom with bathroom en suite plus another bedroom or office and dressing room.

Semi-basement: Laundry room, cellar and large garage for innumerable vehicles.

Outside: Elegant entrance of vehicles, ample parking. Pool area surrounded by sunny terraces with 100% of tranquility and privacy and with panoramic views to the countryside.

In the area of horses there is a large warehouse, 4 stables and a riding horses. Plot completely fenced with orange trees and olive trees. Water from own well and also drinking water from the town hall.