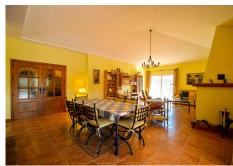

#### It is distributed in 2 floors as follows:

Ground floor: Entrance hall, cloakroom and storage room. Spacious living room with fireplace and access to the large porch and the sunny terrace. Fully equipped kitchen with dining table, pantry and access to the porch. 4 double bedrooms with fitted wardrobes and 3 bathrooms (2n suite). Master bedroom with bathroom en suite plus another bedroom or office and dressing room.