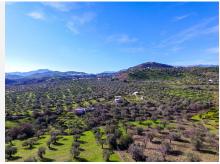

Large and solid Finca with stables, huge garage and very well located with beautiful views!!!!

In the area of horses there is a large warehouse, 4 stables and a riding horses. Plot completely fenced with orange trees and olive trees. Water from own well and also drinking water from the town hall.