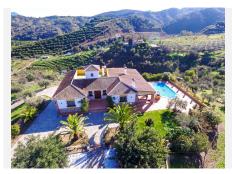

Large and solid Finca with stables, huge garage and very well located with beautiful views!!!!

Semi-basement: Laundry room, cellar and large garage for innumerable vehicles.

Outside: Elegant entrance of vehicles, ample parking. Pool area surrounded by sunny terraces with 100% of tranquility and privacy and with panoramic views to the countryside.