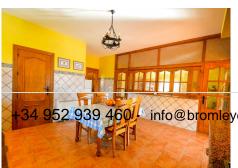

#### It is distributed in 2 floors as follows:

Ground floor: Entrance hall, cloakroom and storage room. Spacious living room with fireplace and access to the large porch and the sunny terrace. Fully equipped kitchen with dining table, pantry and access to the porch. 4 double bedrooms with fitted wardrobes and 3 bathrooms (2n suite). Master bedroom with bathroom en suite plus another bedroom or office and dressing room.