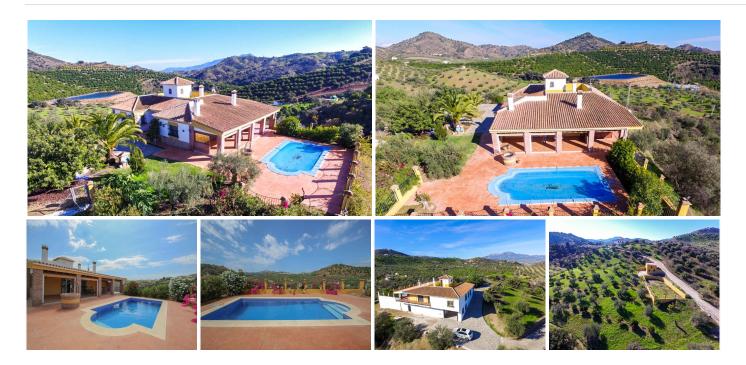

#### HOUSE 5 BEDROOMS 3.5 BATHROOMS IN COIN

Coin

REF# BEMR2822033 €750,000

| BEDS | BATHS | BUILT  | PLOT     |
|------|-------|--------|----------|
| 5    | 3.5   | 517 m² | 14537 m² |

Finca with First Occupancy License!!

Large and solid Finca with stables, huge garage and very well located with beautiful views!!!!

#### It is distributed in 2 floors as follows:

Ground floor: Entrance hall, cloakroom and storage room. Spacious living room with fireplace and access to the large porch and the sunny terrace. Fully equipped kitchen with dining table, pantry and access to the porch. 4 double bedrooms with fitted wardrobes and 3 bathrooms (2n suite). Master bedroom with bathroom en suite plus another bedroom or office and dressing room.

Semi-basement: Laundry room, cellar and large garage for innumerable vehicles.

Outside: Elegant entrance of vehicles, ample parking. Pool area surrounded by sunny terraces with 100% of tranquility and privacy and with panoramic views to the countryside.

In the area of horses there is a large warehouse, 4 stables and a riding horses. Plot completely fenced with orange trees and olive trees. Water from own well and also drinking water from the town hall.