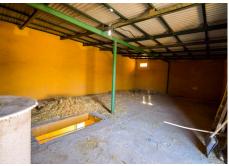

Semi-basement: Laundry room, cellar and large garage for innumerable vehicles.

Outside: Elegant entrance of vehicles, ample parking. Pool area surrounded by sunny terraces with 100% of tranquility and privacy and with panoramic views to the countryside.

In the area of horses there is a large warehouse, 4 stables and a riding horses. Plot completely fenced with orange trees and olive trees. Water from own well and also drinking water from the town hall.