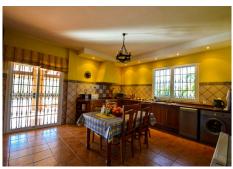

#### It is distributed in 2 floors as follows:

Ground floor: Entrance hall, cloakroom and storage room. Spacious living room with fireplace and access to the large porch and the sunny terrace. Fully equipped kitchen with dining table, pantry and access to the porch. 4 double bedrooms with fitted wardrobes and 3 bathrooms (2n suite). Master bedroom with bathroom en suite plus another bedroom or office and dressing room.