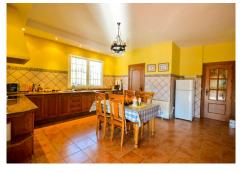

#### It is distributed in 2 floors as follows:

Ground floor: Entrance hall, cloakroom and storage room. Spacious living room with fireplace and access to the large porch and the sunny terrace. Fully equipped kitchen with dining table, pantry and access to the porch. 4 double bedrooms with fitted wardrobes and 3 bathrooms (2n suite). Master bedroom with bathroom en suite plus another bedroom or office and dressing room.