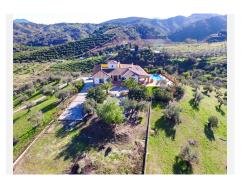

Large and solid Finca with stables, huge garage and very well located with beautiful views!!!!

In the area of horses there is a large warehouse, 4 stables and a riding horses. Plot completely fenced with orange trees and olive trees. Water from own well and also drinking water from the town hall.