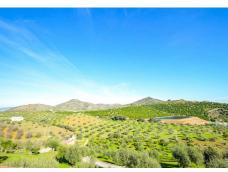

Large and solid Finca with stables, huge garage and very well located with beautiful views!!!!

In the area of horses there is a large warehouse, 4 stables and a riding horses. Plot completely fenced with orange trees and olive trees. Water from own well and also drinking water from the town hall.