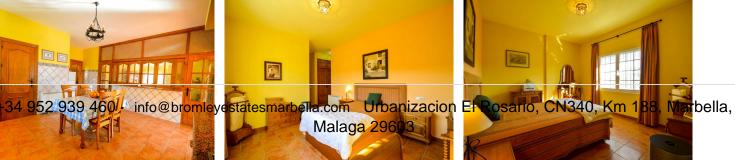

#### It is distributed in 2 floors as follows:

Ground floor: Entrance hall, cloakroom and storage room. Spacious living room with fireplace and access to the large porch and the sunny terrace. Fully equipped kitchen with dining table, pantry and access to the porch. 4 double bedrooms with fitted wardrobes and 3 bathrooms (2n suite). Master bedroom with bathroom en suite plus another bedroom or office and dressing room.