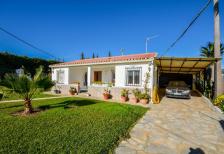

Basement: Apartment with large living room, american kitchen with bar, 2 bedrooms, 1 bathroom and 1 storage.

Separated accommodation: Nice house with porsche and carport. Distributed in living room and fitted kitchen, 2 bedrooms an 1 complete bathroom.

Exterior: Large front garden with porch, pergola and swimming pool. Back garden and porch with covered swimming pool, gym, orchard and carpot area.

Stables: 4 Horse stables, riding stables and food storage area.