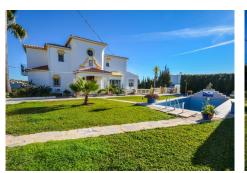

## HOUSE 8 BEDROOMS 6.5 BATHROOMS IN ESTEPONA

Setepona

REF# BEMR2833532 €1,700,000

| BEDS | BATHS | BUILT  | PLOT    |
|------|-------|--------|---------|
| 8    | 6.5   | 503 m² | 3609 m² |

Wonderful Villa Estepona with self contained apartment, separate guest house, orchard, stables and beautiful sea views.

Exterior: Large front garden with porch, pergola and swimming pool. Back garden and porch with covered swimming pool, gym, orchard and carpot area.

Stables: 4 Horse stables, riding stables and food storage area.