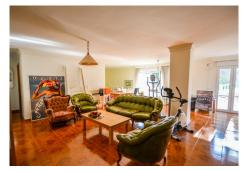

Is distributed as follows:

Ground floor: Entrance hall, large living with fireplace and access to the terrace with sea views, dining area, fully fitted kitchen, 1 office room and 1 guest bathroom

First floor: 3 large bedroom with fitted bathroom and 3 on suite bathrooms. Terrace with views.