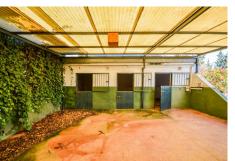

Exterior: Large front garden with porch, pergola and swimming pool. Back garden and porch with covered swimming pool, gym, orchard and carpot area.

Stables: 4 Horse stables, riding stables and food storage area.