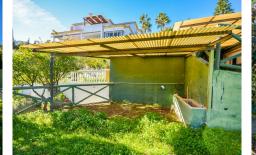

Exterior: Large front garden with porch, pergola and swimming pool. Back garden and porch with covered swimming pool, gym, orchard and carpot area.

Stables: 4 Horse stables, riding stables and food storage area.