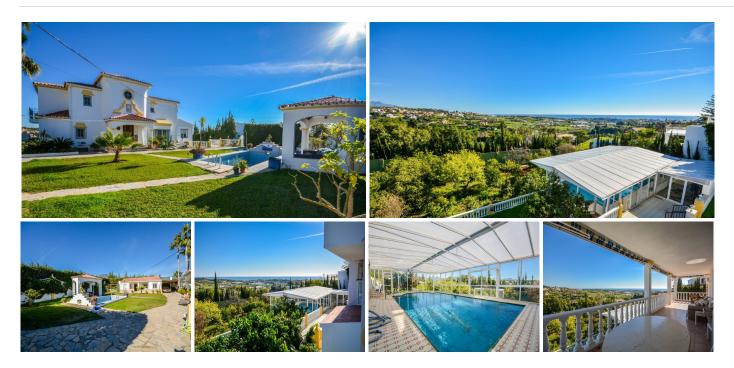

## HOUSE 8 BEDROOMS 6.5 BATHROOMS IN ESTEPONA

Setepona

REF# BEMR2833532 €1,700,000

| BEDS | BATHS | BUILT  | PLOT    |
|------|-------|--------|---------|
| 8    | 6.5   | 503 m² | 3609 m² |

Wonderful Villa Estepona with self contained apartment, separate guest house, orchard, stables and beautiful sea views.

Is distributed as follows:

Ground floor: Entrance hall, large living with fireplace and access to the terrace with sea views, dining area, fully fitted kitchen, 1 office room and 1 guest bathroom

First floor: 3 large bedroom with fitted bathroom and 3 on suite bathrooms. Terrace with views.

Exterior: Large front garden with porch, pergola and swimming pool. Back garden and porch with covered swimming pool, gym, orchard and carpot area.

Stables: 4 Horse stables, riding stables and food storage area.