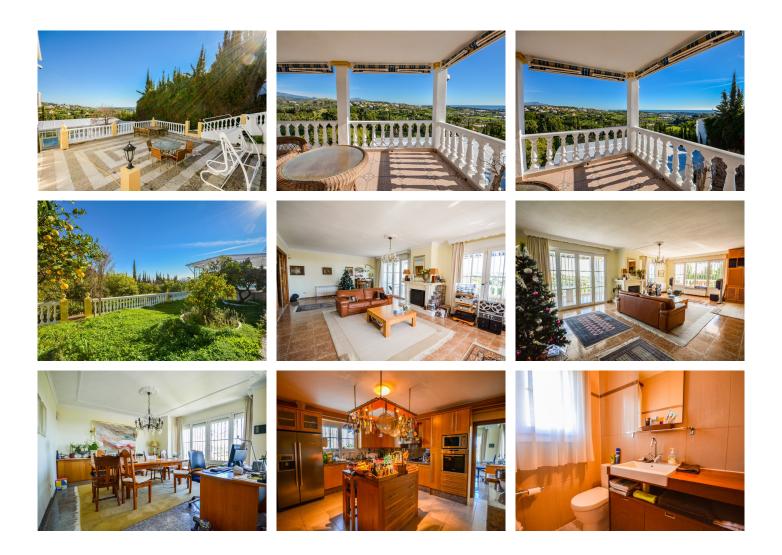

Is distributed as follows:

Ground floor: Entrance hall, large living with fireplace and access to the terrace with sea views, dining area, fully fitted kitchen, 1 office room and 1 guest bathroom

First floor: 3 large bedroom with fitted bathroom and 3 on suite bathrooms. Terrace with views.

Exterior: Large front garden with porch, pergola and swimming pool. Back garden and porch with covered swimming pool, gym, orchard and carpot area.

Stables: 4 Horse stables, riding stables and food storage area.

Property in good condition with air conditioning cold/hot, electric gate, water tank, marble floors and double glazing windows, alarm and cameras system.

Plot: 3.609m2. Total built size: 440,08m2 more Porches 62,25m2 and Guest house: 100m2. Built year: 1975.