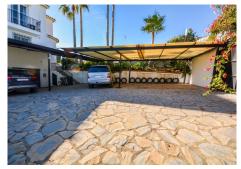

Basement: Apartment with large living room, american kitchen with bar, 2 bedrooms, 1 bathroom and 1 storage.

Separated accommodation: Nice house with porsche and carport. Distributed in living room and fitted kitchen, 2 bedrooms an 1 complete bathroom.

Exterior: Large front garden with porch, pergola and swimming pool. Back garden and porch with covered swimming pool, gym, orchard and carpot area.

Stables: 4 Horse stables, riding stables and food storage area.