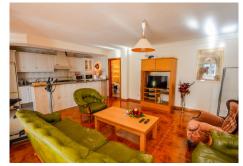

Is distributed as follows:

Ground floor: Entrance hall, large living with fireplace and access to the terrace with sea views, dining area, fully fitted kitchen, 1 office room and 1 guest bathroom

First floor: 3 large bedroom with fitted bathroom and 3 on suite bathrooms. Terrace with views.