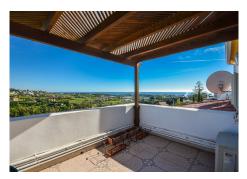

Is distributed as follows:

Ground floor: Entrance hall, large living with fireplace and access to the terrace with sea views, dining area, fully fitted kitchen, 1 office room and 1 guest bathroom

First floor: 3 large bedroom with fitted bathroom and 3 on suite bathrooms. Terrace with views.

Exterior: Large front garden with porch, pergola and swimming pool. Back garden and porch with covered swimming pool, gym, orchard and carpot area.

Stables: 4 Horse stables, riding stables and food storage area.