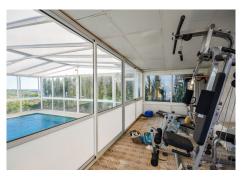

Exterior: Large front garden with porch, pergola and swimming pool. Back garden and porch with covered swimming pool, gym, orchard and carpot area.

Stables: 4 Horse stables, riding stables and food storage area.