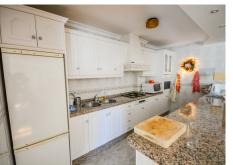

Is distributed as follows:

Ground floor: Entrance hall, large living with fireplace and access to the terrace with sea views, dining area, fully fitted kitchen, 1 office room and 1 guest bathroom

First floor: 3 large bedroom with fitted bathroom and 3 on suite bathrooms. Terrace with views.