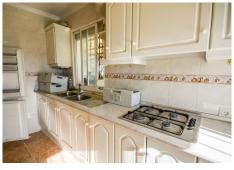

Is distributed as follows:

Ground floor: Entrance hall, large living with fireplace and access to the terrace with sea views, dining area, fully fitted kitchen, 1 office room and 1 guest bathroom

First floor: 3 large bedroom with fitted bathroom and 3 on suite bathrooms. Terrace with views.