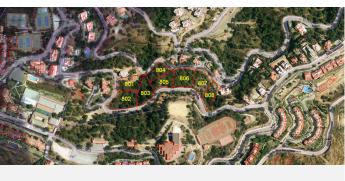

## RESIDENTIAL PLOT BEDROOMS BATHROOMS IN LA MAIRENA

La Mairena

REF# BEMR2858246 €508,200

| BEDS | BATHS | BUILT | PLOT    |
|------|-------|-------|---------|
|      |       | m²    | 2420 m² |

Plot 806 La Mairena.

Residential Plot, La Mairena, Costa del Sol.

Garden/Plot 2420 m<sup>2</sup>.

Buildable area: 532.44 m2t

+34 952 939 460 · info@bromleyestatesmarbella.com Urbanizacion El Rosario, CN340, Km 188, Marbella, Malaga 29603