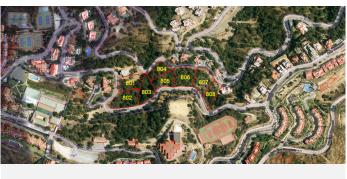

## RESIDENTIAL PLOT BEDROOMS BATHROOMS IN LA MAIRENA

La Mairena

REF# BEMR2858255 €519,330

| BEDS | BATHS | BUILT | PLOT    |
|------|-------|-------|---------|
|      |       | m²    | 2473 m² |

Plot 807 La Mairena.

Residential Plot, La Mairena, Costa del Sol.

Garden/Plot 2473 m<sup>2</sup>.

Buildable area: 544.26 m2t

+34 952 939 460 · info@bromleyestatesmarbella.com Urbanizacion El Rosario, CN340, Km 188, Marbella, Malaga 29603