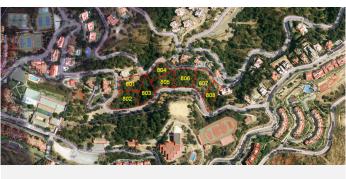

## RESIDENTIAL PLOT BEDROOMS BATHROOMS IN LA MAIRENA

La Mairena

REF# BEMR2858258 €420,860

| BEDS | BATHS | BUILT | PLOT    |
|------|-------|-------|---------|
|      |       | m²    | 1913 m² |

Plot 808 La Mairena.

Residential Plot, La Mairena, Costa del Sol.

Garden/Plot 1913 m<sup>2</sup>.

Buidable area:

+34 952 939 460 · info@bromleyestatesmarbella.com Urbanizacion El Rosario, CN340, Km 188, Marbella, Malaga 29603