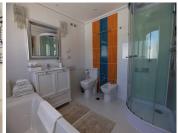

## BROMLEY ESTATES

Marbella

There is a double bedroom on the ground floor with built in wardrobes to one wall and a well designed and spacious en suite facility. There is a lounge with a dining area and doors to the patio area outside and to the beautiful swimming pool area. The pool has a heat retaining cover which makes it possible to use the pool all year round. A guest cloakroom can be found on the ground floor also. There is a separate laundry room. There are security grills and electric blinds to the windows on the ground floor.

Going up the stairs of the main villa there are 2 further bedrooms with en suite facilities and fitted wardrobes in both bedrooms. The master bedroom has a fireplace to one wall.

The guest apartment has a lounge/ dining room, a spacious bedroom, fully fitted kitchen and bathroom.