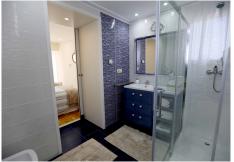

## BROMLEY ESTATES

Marbella

There is a double bedroom on the ground floor with built in wardrobes to one wall and a well designed and spacious en suite facility. There is a lounge with a dining area and doors to the patio area outside and to the beautiful swimming pool area. The pool has a heat retaining cover which makes it possible to use the pool all year round. A guest cloakroom can be found on the ground floor also. There is a separate laundry room. There are security grills and electric blinds to the windows on the ground floor.

Going up the stairs of the main villa there are 2 further bedrooms with en suite facilities and fitted wardrobes in both bedrooms. The master bedroom has a fireplace to one wall.

The guest apartment has a lounge/ dining room, a spacious bedroom, fully fitted kitchen and bathroom.