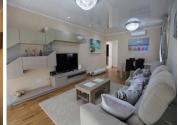

Going up the stairs of the main villa there are 2 further bedrooms with en suite facilities and fitted wardrobes in both bedrooms. The master bedroom has a fireplace to one wall.

The guest apartment has a lounge/ dining room, a spacious bedroom, fully fitted kitchen and bathroom.