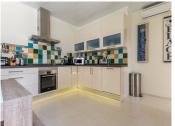

Going up the stairs of the main villa there are 2 further bedrooms with en suite facilities and fitted wardrobes in both bedrooms. The master bedroom has a fireplace to one wall.

The guest apartment has a lounge/ dining room, a spacious bedroom, fully fitted kitchen and bathroom.