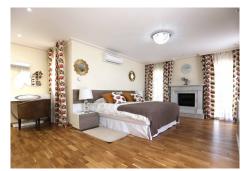

Going up the stairs of the main villa there are 2 further bedrooms with en suite facilities and fitted wardrobes in both bedrooms. The master bedroom has a fireplace to one wall.

The guest apartment has a lounge/ dining room, a spacious bedroom, fully fitted kitchen and bathroom.