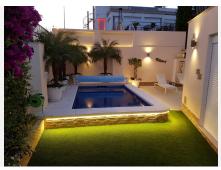

## BROMLEY ESTATES

Marbella

There is a double bedroom on the ground floor with built in wardrobes to one wall and a well designed and spacious en suite facility. There is a lounge with a dining area and doors to the patio area outside and to the beautiful swimming pool area. The pool has a heat retaining cover which makes it possible to use the pool all year round. A guest cloakroom can be found on the ground floor also. There is a separate laundry room. There are security grills and electric blinds to the windows on the ground floor.