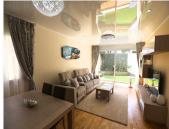

Going up the stairs of the main villa there are 2 further bedrooms with en suite facilities and fitted wardrobes in both bedrooms. The master bedroom has a fireplace to one wall.

The guest apartment has a lounge/ dining room, a spacious bedroom, fully fitted kitchen and bathroom.