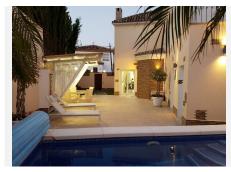

## BROMLEY ESTATES

Marbella

There is a double bedroom on the ground floor with built in wardrobes to one wall and a well designed and spacious en suite facility. There is a lounge with a dining area and doors to the patio area outside and to the beautiful swimming pool area. The pool has a heat retaining cover which makes it possible to use the pool all year round. A guest cloakroom can be found on the ground floor also. There is a separate laundry room. There are security grills and electric blinds to the windows on the ground floor.