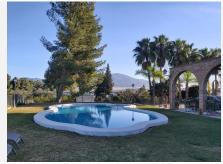

The main house is surrounded by gardens with open views, a large covered terrace by the pool and outside kitchen with barbecue for entertaining.

Underground parking for various cars, private gated entrance and good access.