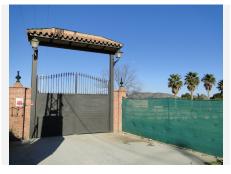

The main house is surrounded by gardens with open views, a large covered terrace by the pool and outside kitchen with barbecue for entertaining.

Underground parking for various cars, private gated entrance and good access.