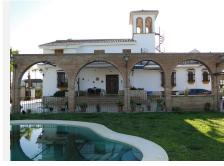

Beautiful Country Cortijo close to the popular town of Coin and within 20 mins drive of Malaga airport and 35 minutes from the beach.

The main residence has 5 bedrooms, the master on the ground floor with a huge en-suite Jacuzzi bath. The ornate wooden staircase winds up to the 1st floor which comprises 4 double bedrooms, family bathroom and access to terraces and the tower with panoramic views.

The main house is surrounded by gardens with open views, a large covered terrace by the pool and outside kitchen with barbecue for entertaining.

Underground parking for various cars, private gated entrance and good access.