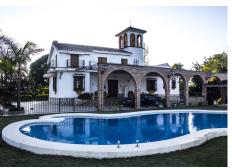

Beautiful Country Cortijo close to the popular town of Coin and within 20 mins drive of Malaga airport and 35 minutes from the beach.

The main residence has 5 bedrooms, the master on the ground floor with a huge en-suite Jacuzzi bath. The ornate wooden staircase winds up to the 1st floor which comprises 4 double bedrooms, family bathroom and access to terraces and the tower with panoramic views.

The main house is surrounded by gardens with open views, a large covered terrace by the pool and outside kitchen with barbecue for entertaining.

Underground parking for various cars, private gated entrance and good access.