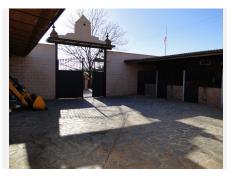

The extensive grounds, including large flat grazing fields and a paddock, have a separate entrance to the horse stables, with five horse boxes, a tack room, a work shop, store room and guest apartment.