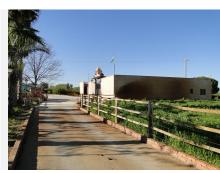

The extensive grounds, including large flat grazing fields and a paddock, have a separate entrance to the horse stables, with five horse boxes, a tack room, a work shop, store room and guest apartment.

The main house is surrounded by gardens with open views, a large covered terrace by the pool and outside kitchen with barbecue for entertaining.

Underground parking for various cars, private gated entrance and good access.