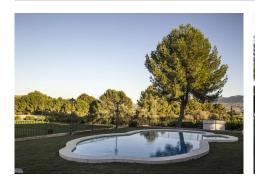

The main house is surrounded by gardens with open views, a large covered terrace by the pool and outside kitchen with barbecue for entertaining.

Underground parking for various cars, private gated entrance and good access.