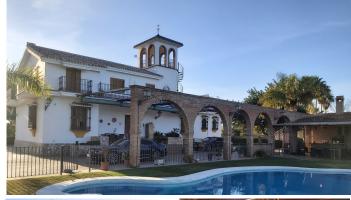

Beautiful Country Cortijo close to the popular town of Coin and within 20 mins drive of Malaga airport and 35 minutes from the beach.

The main residence has 5 bedrooms, the master on the ground floor with a huge en-suite Jacuzzi bath. The ornate wooden staircase winds up to the 1st floor which comprises 4 double bedrooms, family bathroom and access to terraces and the tower with panoramic views.

The main house is surrounded by gardens with open views, a large covered terrace by the pool and outside kitchen with barbecue for entertaining.

Underground parking for various cars, private gated entrance and good access.