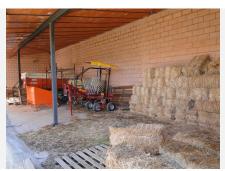

The extensive grounds, including large flat grazing fields and a paddock, have a separate entrance to the horse stables, with five horse boxes, a tack room, a work shop, store room and guest apartment.