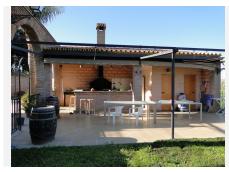

The main house is surrounded by gardens with open views, a large covered terrace by the pool and outside kitchen with barbecue for entertaining.

Underground parking for various cars, private gated entrance and good access.