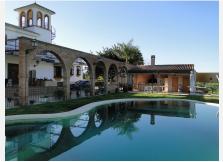

Beautiful Country Cortijo close to the popular town of Coin and within 20 mins drive of Malaga airport and 35 minutes from the beach.

The main residence has 5 bedrooms, the master on the ground floor with a huge en-suite Jacuzzi bath. The ornate wooden staircase winds up to the 1st floor which comprises 4 double bedrooms, family bathroom and access to terraces and the tower with panoramic views.

The main house is surrounded by gardens with open views, a large covered terrace by the pool and outside kitchen with barbecue for entertaining.

Underground parking for various cars, private gated entrance and good access.