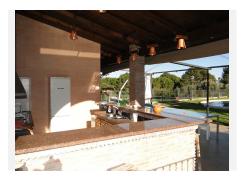

The main house is surrounded by gardens with open views, a large covered terrace by the pool and outside kitchen with barbecue for entertaining.

Underground parking for various cars, private gated entrance and good access.