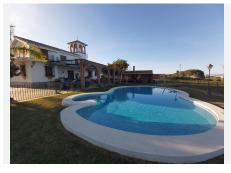

The main house is surrounded by gardens with open views, a large covered terrace by the pool and outside kitchen with barbecue for entertaining.

Underground parking for various cars, private gated entrance and good access.