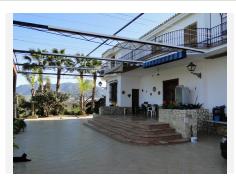

The main house is surrounded by gardens with open views, a large covered terrace by the pool and outside kitchen with barbecue for entertaining.

Underground parking for various cars, private gated entrance and good access.