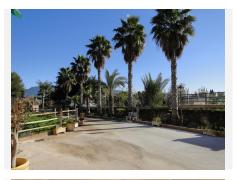

The main house is surrounded by gardens with open views, a large covered terrace by the pool and outside kitchen with barbecue for entertaining.

Underground parking for various cars, private gated entrance and good access.