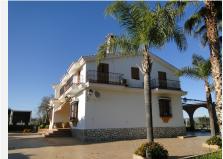

#### HOUSE 6 BEDROOMS 4 BATHROOMS IN ALHAURIN EL GRANDE

Alhaurin el Grande

REF# BEMR2868956 €1,600,000

| BEDS | BATHS | BUILT  | PLOT                 | TERRACE |
|------|-------|--------|----------------------|---------|
| 6    | 4     | 428 m² | 24200 m <sup>2</sup> | 31 m²   |

Beautiful Country Cortijo close to the popular town of Coin and within 20 mins drive of Malaga airport and 35 minutes from the beach.

The main residence has 5 bedrooms, the master on the ground floor with a huge en-suite Jacuzzi bath. The ornate wooden staircase winds up to the 1st floor which comprises 4 double bedrooms, family bathroom and access to terraces and the tower with panoramic views.