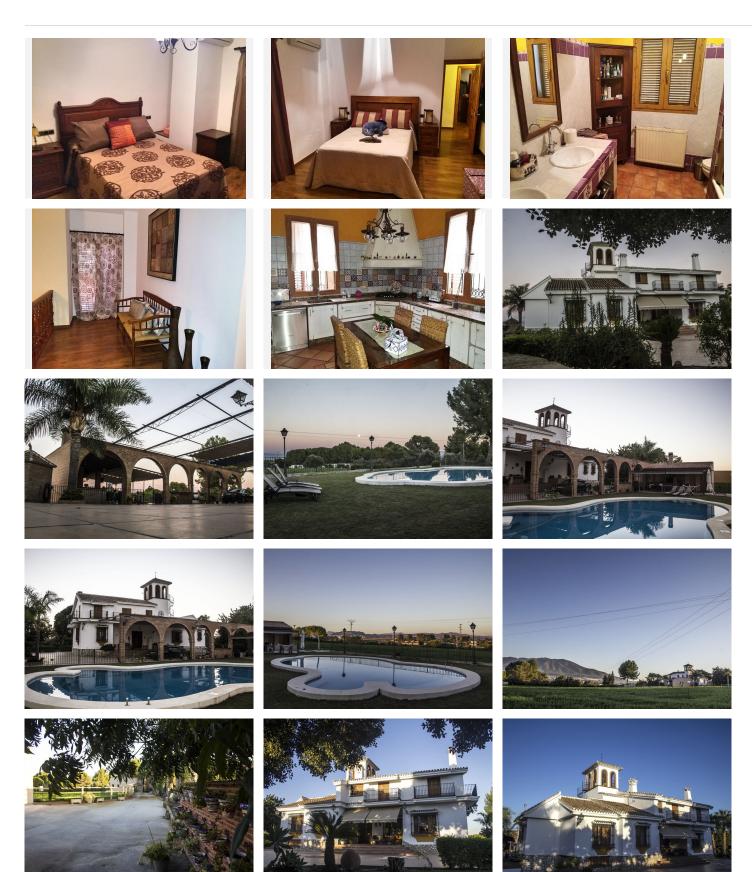

#### HOUSE 6 BEDROOMS 4 BATHROOMS IN ALHAURIN EL GRANDE

Alhaurin el Grande

REF# BEMR2868956 €1,600,000

| BEDS | BATHS | BUILT  | PLOT                 | TERRACE |
|------|-------|--------|----------------------|---------|
| 6    | 4     | 428 m² | 24200 m <sup>2</sup> | 31 m²   |

Beautiful Country Cortijo close to the popular town of Coin and within 20 mins drive of Malaga airport and 35 minutes from the beach.

The main residence has 5 bedrooms, the master on the ground floor with a huge en-suite Jacuzzi bath. The ornate wooden staircase winds up to the 1st floor which comprises 4 double bedrooms, family bathroom and access to terraces and the tower with panoramic views.

The extensive grounds, including large flat grazing fields and a paddock, have a separate entrance to the horse stables, with five horse boxes, a tack room, a work shop, store room and guest apartment.

The main house is surrounded by gardens with open views, a large covered terrace by the pool and outside kitchen with barbecue for entertaining.

Underground parking for various cars, private gated entrance and good access.