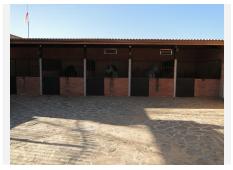

The extensive grounds, including large flat grazing fields and a paddock, have a separate entrance to the horse stables, with five horse boxes, a tack room, a work shop, store room and guest apartment.