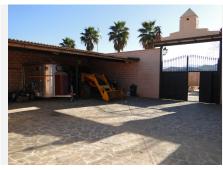

The main house is surrounded by gardens with open views, a large covered terrace by the pool and outside kitchen with barbecue for entertaining.

Underground parking for various cars, private gated entrance and good access.