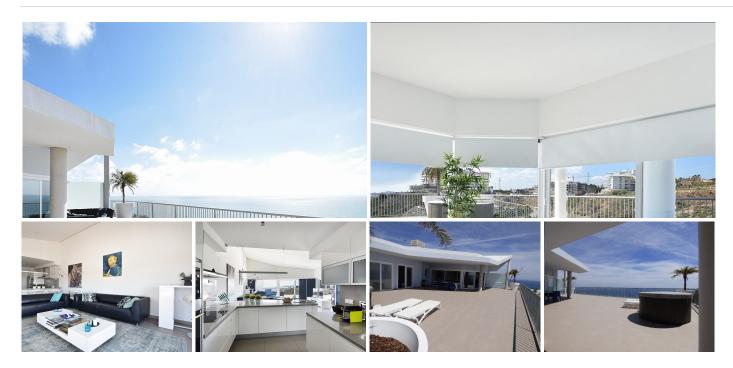

## REF# BEMR2906555 €749,000

| BEDS | BATHS | BUILT  | TERRACE |
|------|-------|--------|---------|
| 2    | 2     | 273 m² | 173 m²  |

Penthouse for sale in Higueron. Last penthouse available in South Beach! Spectacular penthouse of large proportions, luxurious materials and a stylish current line, complete facilities and modern finishes. It has two bedrooms, two bathrooms, kitchen equipped with Siemens appliances + laundry. Enjoy over 170m2 terrace with Jacuzzi with incomparable views overlooking the sea.

In a complex with tropical gardens and 4 swimming pools. It includes two parking spaces and a storeroom. The penthouse is located in the southern part of the development, the closest to the sea and extensive green areas. Materials with an elegant and modern lines, and modern finishes. All this taking care of the energy efficiency project. Tropical gardens, meticulous landscape designs, 4 lagoon pools and palm trees strategically situated to make us dream with peace and tranquility. Higueron is one of the most prestigious resorts of the Costa del Sol, with 24 hour security., Gym, tennis, spa, hairdresser .... and with direct access to the beach and to the motorway from the urbanization accessibility.