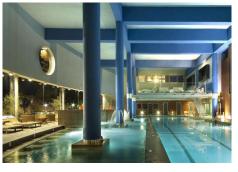

In a complex with tropical gardens and 4 swimming pools. It includes two parking spaces and a storeroom. The penthouse is located in the southern part of the development, the closest to the sea and extensive green areas. Materials with an elegant and modern lines, and modern finishes. All this taking care of the energy efficiency project. Tropical gardens, meticulous landscape designs, 4 lagoon pools and palm trees strategically situated to make us dream with peace and tranquility. Higueron is one of the most prestigious resorts of the Costa del Sol, with 24 hour security., Gym, tennis, spa, hairdresser .... and with direct access to the beach and to the motorway from the urbanization accessibility.