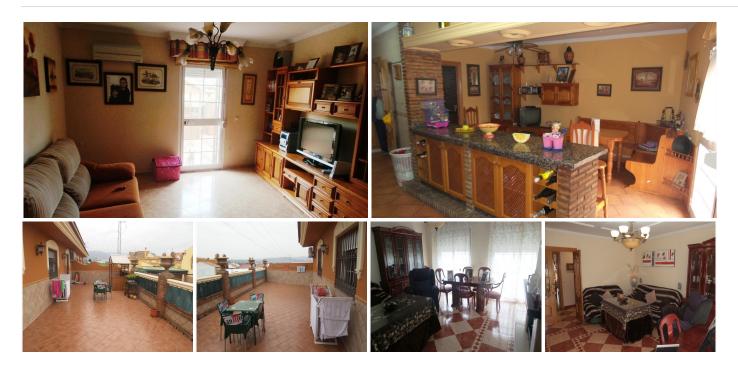

## Alhaurin de la Torre

REF# BEMR2909453 €1,300,000

| BEDS | BATHS | BUILT   | PLOT   |
|------|-------|---------|--------|
| 6    | 4     | 1788 m² | 592 m² |

2191-V EXCELLENT INVESTMENT: Spectacular building of more than 1,700 m 2 built with an open space of 400m2 at the basement with one gate for vehicles; 5 minutes from Malaga airport and the beaches of the Costa del Sol.

On the 1st. floor there is a warehouse of more than 500 m 2 with office and 1 toilet. On the 2nd. plant there are two apartments of more than 200 m 2 each one, with lounge dining room with fireplace, independent and funished kitchen with laundry, 1 dining room, three bedroom with wardrobes, two bathrooms one of them in suite. A 40m2 terrace, attic of 80 m2 and a penthouse courtyard. All made with very high quality materials, air co. cold/heat, double galzing windows. Possibility to make several apartments or offices. 5 minutes from the new motorway, schools, institutes and down town of Alhaurin de la Torre.