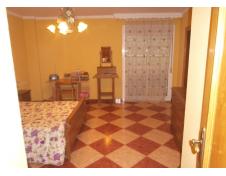

On the 1st. floor there is a warehouse of more than 500 m 2 with office and 1 toilet. On the 2nd. plant there are two apartments of more than 200 m 2 each one, with lounge dining room with fireplace, independent and funished kitchen with laundry, 1 dining room, three bedroom with wardrobes, two bathrooms one of them in suite. A 40m2 terrace, attic of 80 m2 and a penthouse courtyard. All made with very high quality materials, air co. cold/heat, double galzing windows. Possibility to make several apartments or offices. 5 minutes from the new motorway, schools, institutes and down town of Alhaurin de la Torre.