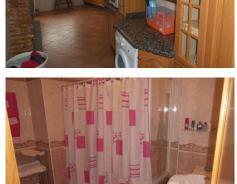

## Alhaurin de la Torre

REF# BEMR2909453 €1,300,000

| BEDS | BATHS | BUILT   | PLOT   |
|------|-------|---------|--------|
| 6    | 4     | 1788 m² | 592 m² |

2191-V EXCELLENT INVESTMENT: Spectacular building of more than 1,700 m 2 built with an open space of 400m2 at the basement with one gate for vehicles; 5 minutes from Malaga airport and the beaches of the Costa del Sol.

On the 1st. floor there is a warehouse of more than 500 m 2 with office and 1 toilet. On the 2nd. plant there are two apartments of more than 200 m 2 each one, with lounge dining room with fireplace, independent and funished kitchen with laundry, 1 dining room, three bedroom with wardrobes, two bathrooms one of them in suite. A 40m2 terrace, attic of 80 m2 and a penthouse courtyard. All made with very high quality materials, air co. cold/heat, double galzing windows. Possibility to make several apartments or offices. 5 minutes from the new motorway, schools, institutes and down town of Alhaurin de la Torre.