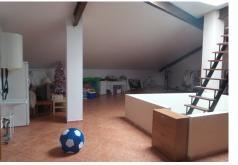

On the 1st. floor there is a warehouse of more than 500 m 2 with office and 1 toilet. On the 2nd. plant there are two apartments of more than 200 m 2 each one, with lounge dining room with fireplace, independent and funished kitchen with laundry, 1 dining room, three bedroom with wardrobes, two bathrooms one of them in suite. A 40m2 terrace, attic of 80 m2 and a penthouse courtyard. All made with very high quality materials, air co. cold/heat, double galzing windows. Possibility to make several apartments or offices. 5 minutes from the new motorway, schools, institutes and down town of Alhaurin de la Torre.