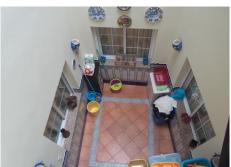

## Alhaurin de la Torre

REF# BEMR2909453 €1,300,000

| BEDS | BATHS | BUILT   | PLOT   |
|------|-------|---------|--------|
| 6    | 4     | 1788 m² | 592 m² |

2191-V EXCELLENT INVESTMENT: Spectacular building of more than 1,700 m 2 built with an open space of 400m2 at the basement with one gate for vehicles; 5 minutes from Malaga airport and the beaches of the Costa del Sol.

On the 1st. floor there is a warehouse of more than 500 m 2 with office and 1 toilet. On the 2nd. plant there are two apartments of more than 200 m 2 each one, with lounge dining room with fireplace, independent and funished kitchen with laundry, 1 dining room, three bedroom with wardrobes, two bathrooms one of them in suite. A 40m2 terrace, attic of 80 m2 and a penthouse courtyard. All made with very high quality materials, air co. cold/heat, double galzing windows. Possibility to make several apartments or offices. 5 minutes from the new motorway, schools, institutes and down town of Alhaurin de la Torre.