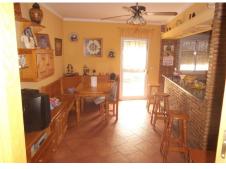

## Alhaurin de la Torre

REF# BEMR2909453 €1,300,000

| BEDS | BATHS | BUILT   | PLOT   |
|------|-------|---------|--------|
| 6    | 4     | 1788 m² | 592 m² |

2191-V EXCELLENT INVESTMENT: Spectacular building of more than 1,700 m 2 built with an open space of 400m2 at the basement with one gate for vehicles; 5 minutes from Malaga airport and the beaches of the Costa del Sol.

On the 1st. floor there is a warehouse of more than 500 m 2 with office and 1 toilet. On the 2nd. plant there are two apartments of more than 200 m 2 each one, with lounge dining room with fireplace, independent and funished kitchen with laundry, 1 dining room, three bedroom with wardrobes, two bathrooms one of them in suite. A 40m2 terrace, attic of 80 m2 and a penthouse courtyard. All made with very high quality materials, air co. cold/heat, double galzing windows. Possibility to make several apartments or offices. 5 minutes from the new motorway, schools, institutes and down town of Alhaurin de la Torre.