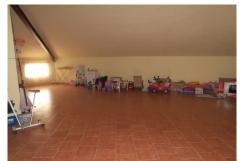

On the 1st. floor there is a warehouse of more than 500 m 2 with office and 1 toilet. On the 2nd. plant there are two apartments of more than 200 m 2 each one, with lounge dining room with fireplace, independent and funished kitchen with laundry, 1 dining room, three bedroom with wardrobes, two bathrooms one of them in suite. A 40m2 terrace, attic of 80 m2 and a penthouse courtyard. All made with very high quality materials, air co. cold/heat, double galzing windows. Possibility to make several apartments or offices. 5 minutes from the new motorway, schools, institutes and down town of Alhaurin de la Torre.