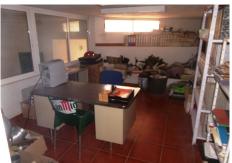

On the 1st. floor there is a warehouse of more than 500 m 2 with office and 1 toilet. On the 2nd. plant there are two apartments of more than 200 m 2 each one, with lounge dining room with fireplace, independent and funished kitchen with laundry, 1 dining room, three bedroom with wardrobes, two bathrooms one of them in suite. A 40m2 terrace, attic of 80 m2 and a penthouse courtyard. All made with very high quality materials, air co. cold/heat, double galzing windows. Possibility to make several apartments or offices. 5 minutes from the new motorway, schools, institutes and down town of Alhaurin de la Torre.