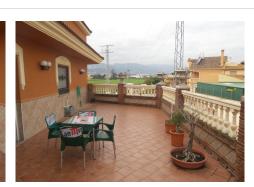

## Alhaurin de la Torre

REF# BEMR2909453 €1,300,000

| BEDS | BATHS | BUILT   | PLOT   |
|------|-------|---------|--------|
| 6    | 4     | 1788 m² | 592 m² |

2191-V EXCELLENT INVESTMENT: Spectacular building of more than 1,700 m 2 built with an open space of 400m2 at the basement with one gate for vehicles; 5 minutes from Malaga airport and the beaches of the Costa del Sol.

On the 1st. floor there is a warehouse of more than 500 m 2 with office and 1 toilet. On the 2nd. plant there are two apartments of more than 200 m 2 each one, with lounge dining room with fireplace, independent and funished kitchen with laundry, 1 dining room, three bedroom with wardrobes, two bathrooms one of them in suite. A 40m2 terrace, attic of 80 m2 and a penthouse courtyard. All made with very high quality materials, air co. cold/heat, double galzing windows. Possibility to make several apartments or offices. 5 minutes from the new motorway, schools, institutes and down town of Alhaurin de la Torre.