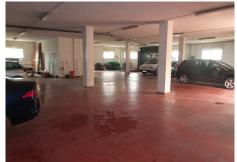

## Alhaurin de la Torre

REF# BEMR2909453 €1,300,000

| BEDS | BATHS | BUILT   | PLOT   |
|------|-------|---------|--------|
| 6    | 4     | 1788 m² | 592 m² |

2191-V EXCELLENT INVESTMENT: Spectacular building of more than 1,700 m 2 built with an open space of 400m2 at the basement with one gate for vehicles; 5 minutes from Malaga airport and the beaches of the Costa del Sol.