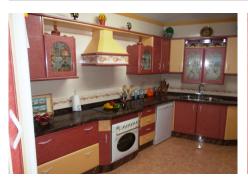

On the 1st. floor there is a warehouse of more than 500 m 2 with office and 1 toilet. On the 2nd. plant there are two apartments of more than 200 m 2 each one, with lounge dining room with fireplace, independent and funished kitchen with laundry, 1 dining room, three bedroom with wardrobes, two bathrooms one of them in suite. A 40m2 terrace, attic of 80 m2 and a penthouse courtyard. All made with very high quality materials, air co. cold/heat, double galzing windows. Possibility to make several apartments or offices. 5 minutes from the new motorway, schools, institutes and down town of Alhaurin de la Torre.