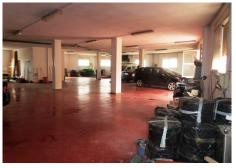

## Alhaurin de la Torre

REF# BEMR2909453 €1,300,000

| BEDS | BATHS | BUILT   | PLOT   |
|------|-------|---------|--------|
| 6    | 4     | 1788 m² | 592 m² |

2191-V EXCELLENT INVESTMENT: Spectacular building of more than 1,700 m 2 built with an open space of 400m2 at the basement with one gate for vehicles; 5 minutes from Malaga airport and the beaches of the Costa del Sol.

On the 1st. floor there is a warehouse of more than 500 m 2 with office and 1 toilet. On the 2nd. plant there are two apartments of more than 200 m 2 each one, with lounge dining room with fireplace, independent and funished kitchen with laundry, 1 dining room, three bedroom with wardrobes, two bathrooms one of them in suite. A 40m2 terrace, attic of 80 m2 and a penthouse courtyard. All made with very high quality materials, air co. cold/heat, double galzing windows. Possibility to make several apartments or offices. 5 minutes from the new motorway, schools, institutes and down town of Alhaurin de la Torre.