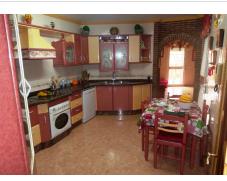

On the 1st. floor there is a warehouse of more than 500 m 2 with office and 1 toilet. On the 2nd. plant there are two apartments of more than 200 m 2 each one, with lounge dining room with fireplace, independent and funished kitchen with laundry, 1 dining room, three bedroom with wardrobes, two bathrooms one of them in suite. A 40m2 terrace, attic of 80 m2 and a penthouse courtyard. All made with very high quality materials, air co. cold/heat, double galzing windows. Possibility to make several apartments or offices. 5 minutes from the new motorway, schools, institutes and down town of Alhaurin de la Torre.