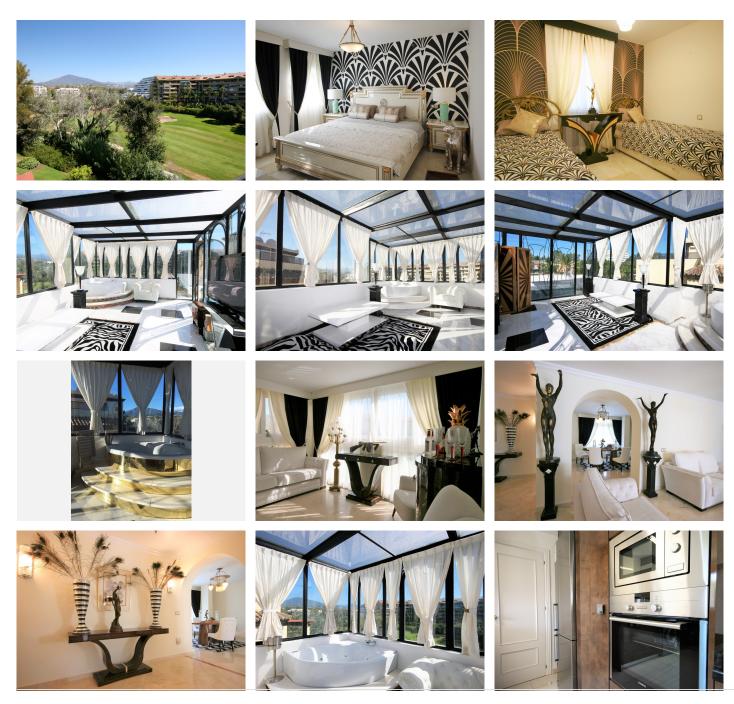

Situated frontline golf in the highly desirable area of Guadalmina Alta lies what is possible the only Art Deco apartment in the whole of Andalucia. This utterly stunning duplex penthouse is located in small quiet complex of apartments away from any road noise and yet just a short distance away from the town of San Pedro and the many restaurants and amenities of Guadalmina. Upon entering the property you immediately get a sense of space and opulence, due to both the distribution and the incredible decor and furnishings throughout the penthouse. On the main level you have an enormous living room with a separate dining area off to the left and a further sitting area off the living room to the right which over looks the Guadalmina golf course. The exquisite furnishings and decor are unique Art Deco pieces from around the world, many of which have great provenance and have come from America via auction houses in Paris, London and Rome. The thought and attention to detail that has gone into this Art Deco property is absolutely outstanding and must been seen first hand to be able to truly appreciate in its entirety. As you would expect, the fully fitted kitchen is in keeping with the rest of the house in terms of both quality and design, and that continues of course through into both the large master suite and the second bedroom with it own adjoining bathroom. A

## **BROMLEY ESTATES**

Marbella

staircase leads from the dining area up to an exquisitely designed conservatory/ bedroom suite with jacuzzi, which again enjoys the amazing views out over the golf course. This in turn leads out onto 65m2 solarium with a Jacuzzi, again all this conforming with the elegant Art Deco style.