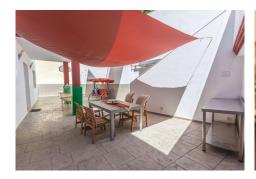

Solarium: large terrace solarium with storage area.

Exterior: Large front yard with storage, garage area for 2 cars. Backyard with large pool, barbecue and children's area. Orchard area and area of fruit trees zone access to the stream.