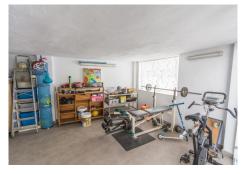

First floor: 3 large bedrooms with fitted wardrobes and 2 bathrooms (1 on suite) Large terrace with beautiful views.

Basement / Guest accommodation: Large area ideal for the second living room, gym, cinema, games room, etc. Fully equipped open plane kitchen, 1 bedroom and 1 room currently used as an office. 1 bathroom and direct access to the pool.