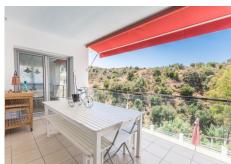

First floor: 3 large bedrooms with fitted wardrobes and 2 bathrooms (1 on suite) Large terrace with beautiful views.

Basement / Guest accommodation: Large area ideal for the second living room, gym, cinema, games room, etc. Fully equipped open plane kitchen, 1 bedroom and 1 room currently used as an office. 1 bathroom and direct access to the pool.

Solarium: large terrace solarium with storage area.

Exterior: Large front yard with storage, garage area for 2 cars. Backyard with large pool, barbecue and children's area. Orchard area and area of fruit trees zone access to the stream.