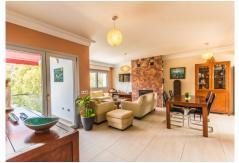

#### It is distributed as follows:

Ground floor: Entrance hall, large living room with fireplace and access to the terrace, large fully equipped kitchen with dining area and also with access to the terrace. 1 guest toilet.

Marbella

Property in excellent condition and high quality with lift on all floors, armored climalit windows, air conditioning cold heat, electric shutters, intercom, saltwater pool, hot water by solar panels and water softener.