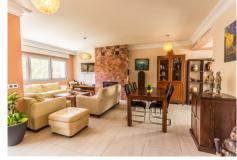

#### It is distributed as follows:

Ground floor: Entrance hall, large living room with fireplace and access to the terrace, large fully equipped kitchen with dining area and also with access to the terrace. 1 guest toilet.