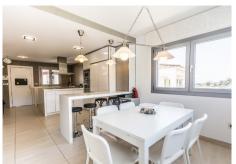

#### It is distributed as follows:

Ground floor: Entrance hall, large living room with fireplace and access to the terrace, large fully equipped kitchen with dining area and also with access to the terrace. 1 guest toilet.