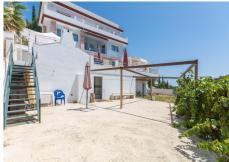

Large Villa with great qualities in Carretera de Mijas area with guest accommodation, lift and orchard.

Solarium: large terrace solarium with storage area.

Exterior: Large front yard with storage, garage area for 2 cars. Backyard with large pool, barbecue and children's area. Orchard area and area of fruit trees zone access to the stream.