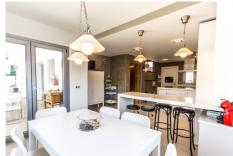

#### It is distributed as follows:

Ground floor: Entrance hall, large living room with fireplace and access to the terrace, large fully equipped kitchen with dining area and also with access to the terrace. 1 guest toilet.