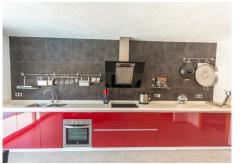

#### It is distributed as follows:

Ground floor: Entrance hall, large living room with fireplace and access to the terrace, large fully equipped kitchen with dining area and also with access to the terrace. 1 guest toilet.