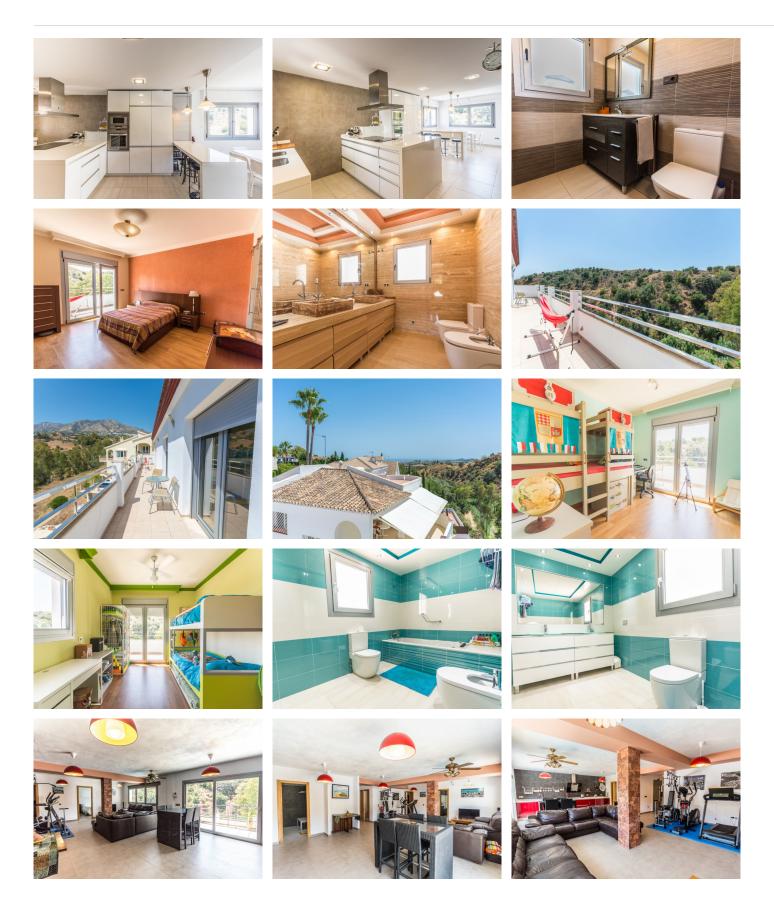

#### It is distributed as follows:

Ground floor: Entrance hall, large living room with fireplace and access to the terrace, large fully equipped kitchen with dining area and also with access to the terrace. 1 guest toilet.

First floor: 3 large bedrooms with fitted wardrobes and 2 bathrooms (1 on suite) Large terrace with beautiful views.

Basement / Guest accommodation: Large area ideal for the second living room, gym, cinema, games room, etc. Fully equipped open plane kitchen, 1 bedroom and 1 room currently used as an office. 1 bathroom and direct access to the pool.

Solarium: large terrace solarium with storage area.

Exterior: Large front yard with storage, garage area for 2 cars. Backyard with large pool, barbecue and children's area. Orchard area and area of fruit trees zone access to the stream.