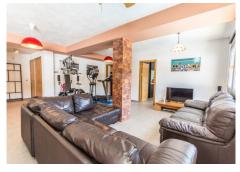

First floor: 3 large bedrooms with fitted wardrobes and 2 bathrooms (1 on suite) Large terrace with beautiful views.

Basement / Guest accommodation: Large area ideal for the second living room, gym, cinema, games room, etc. Fully equipped open plane kitchen, 1 bedroom and 1 room currently used as an office. 1 bathroom and direct access to the pool.