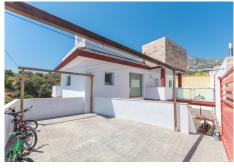

Large Villa with great qualities in Carretera de Mijas area with guest accommodation, lift and orchard.

Solarium: large terrace solarium with storage area.

Exterior: Large front yard with storage, garage area for 2 cars. Backyard with large pool, barbecue and children's area. Orchard area and area of fruit trees zone access to the stream.