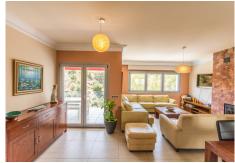

#### It is distributed as follows:

Ground floor: Entrance hall, large living room with fireplace and access to the terrace, large fully equipped kitchen with dining area and also with access to the terrace. 1 guest toilet.

Marbella

Property in excellent condition and high quality with lift on all floors, armored climalit windows, air conditioning cold heat, electric shutters, intercom, saltwater pool, hot water by solar panels and water softener.