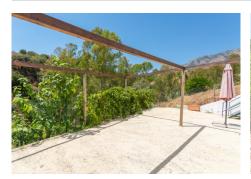

Solarium: large terrace solarium with storage area.

Exterior: Large front yard with storage, garage area for 2 cars. Backyard with large pool, barbecue and children's area. Orchard area and area of fruit trees zone access to the stream.