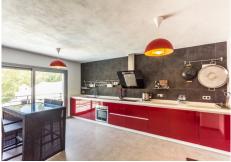

#### It is distributed as follows:

Ground floor: Entrance hall, large living room with fireplace and access to the terrace, large fully equipped kitchen with dining area and also with access to the terrace. 1 guest toilet.