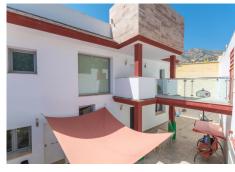

Solarium: large terrace solarium with storage area.

Exterior: Large front yard with storage, garage area for 2 cars. Backyard with large pool, barbecue and children's area. Orchard area and area of fruit trees zone access to the stream.