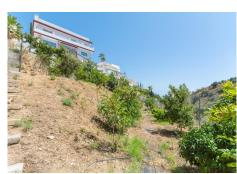

Solarium: large terrace solarium with storage area.

Exterior: Large front yard with storage, garage area for 2 cars. Backyard with large pool, barbecue and children's area. Orchard area and area of fruit trees zone access to the stream.