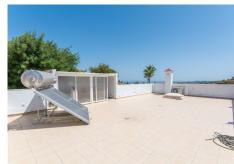

Solarium: large terrace solarium with storage area.

Exterior: Large front yard with storage, garage area for 2 cars. Backyard with large pool, barbecue and children's area. Orchard area and area of fruit trees zone access to the stream.

Plot: 900m2. Total built size: 363,35m2. Liing area: 299.25m2.

Porchs: 7,80 and 22.50m2. Terrace 33,80m2. Solarium: 94m2. Swimming pool: 32m2.

IBI: 1.463,33€ per year. Rubbish: 149,85€ per year.

Built year: 2013.