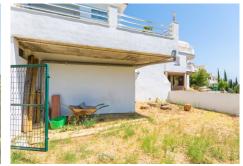

Solarium: large terrace solarium with storage area.

Exterior: Large front yard with storage, garage area for 2 cars. Backyard with large pool, barbecue and children's area. Orchard area and area of fruit trees zone access to the stream.