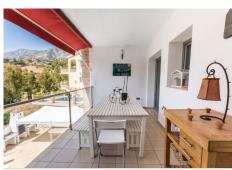

First floor: 3 large bedrooms with fitted wardrobes and 2 bathrooms (1 on suite) Large terrace with beautiful views.

Basement / Guest accommodation: Large area ideal for the second living room, gym, cinema, games room, etc. Fully equipped open plane kitchen, 1 bedroom and 1 room currently used as an office. 1 bathroom and direct access to the pool.

Solarium: large terrace solarium with storage area.

Exterior: Large front yard with storage, garage area for 2 cars. Backyard with large pool, barbecue and children's area. Orchard area and area of fruit trees zone access to the stream.