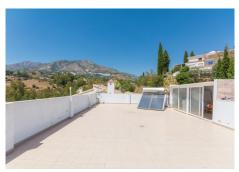

Solarium: large terrace solarium with storage area.

Exterior: Large front yard with storage, garage area for 2 cars. Backyard with large pool, barbecue and children's area. Orchard area and area of fruit trees zone access to the stream.

Plot: 900m2. Total built size: 363,35m2. Liing area: 299.25m2.

Porchs: 7,80 and 22.50m2. Terrace 33,80m2. Solarium: 94m2. Swimming pool: 32m2.

IBI: 1.463,33€ per year. Rubbish: 149,85€ per year.

Built year: 2013.