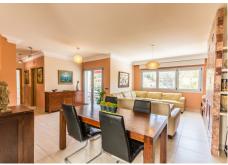

#### It is distributed as follows:

Ground floor: Entrance hall, large living room with fireplace and access to the terrace, large fully equipped kitchen with dining area and also with access to the terrace. 1 guest toilet.