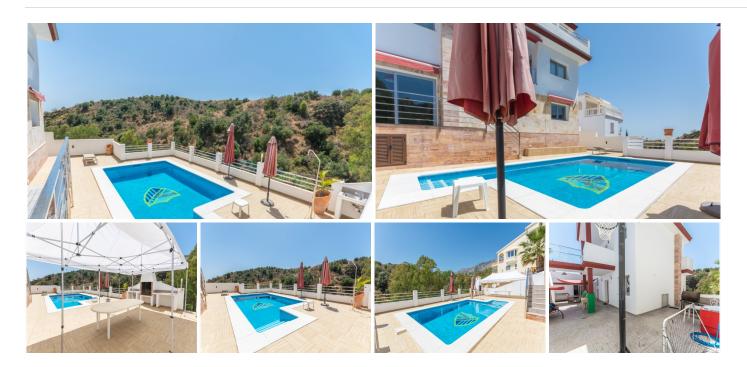

Large Villa with great qualities in Carretera de Mijas area with guest accommodation, lift and orchard.

Solarium: large terrace solarium with storage area.

Exterior: Large front yard with storage, garage area for 2 cars. Backyard with large pool, barbecue and children's area. Orchard area and area of fruit trees zone access to the stream.

Plot: 900m2. Total built size: 363,35m2. Liing area: 299.25m2.

Porchs: 7,80 and 22.50m2. Terrace 33,80m2. Solarium: 94m2. Swimming pool: 32m2.

IBI: 1.463,33€ per year. Rubbish: 149,85€ per year.

Built year: 2013.