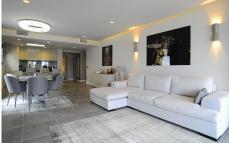

## REF# BEMR2998166 €830,000

| BEDS | BATHS | BUILT  |
|------|-------|--------|
| 2    | 2     | 121 m² |

This is a simply beautiful apartment in the fashionable Marina of Puerto Banus with views over the harbour. Completely reformed to a very high standard, it comprises 2 spacious bedrooms, the Master having an ensuite bathroom and another guest bathroom, a large open plan living room / dining room and kitchen. The apartment also has its own parking space in the underground garage. The materials used are all of the best quality and great attention to detail is evident throughout. All the amenities of the Port are on your doorstep and just a 2 minute stroll to arrive at the beach. The apartment generates a good rental income and has low maintenance costs. Well worth viewing for those searching for a quality property in the Port.