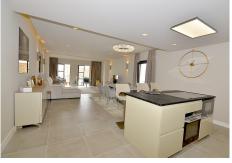

## REF# BEMR2998166 €830,000

| BEDS | BATHS | BUILT  |
|------|-------|--------|
| 2    | 2     | 121 m² |

This is a simply beautiful apartment in the fashionable Marina of Puerto Banus with views over the harbour. Completely reformed to a very high standard, it comprises 2 spacious bedrooms, the Master having an ensuite bathroom and another guest bathroom, a large open plan living room / dining room and kitchen. The apartment also has its own parking space in the underground garage. The materials used are all of the best quality and great attention to detail is evident throughout. All the amenities of the Port are on your doorstep and just a 2 minute stroll to arrive at the beach. The apartment generates a good rental income and has low maintenance costs. Well worth viewing for those searching for a quality property in the Port.