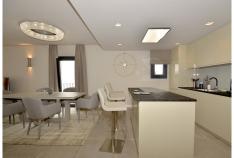

## REF# BEMR2998166 €830,000

| BEDS | BATHS | BUILT  |
|------|-------|--------|
| 2    | 2     | 121 m² |

This is a simply beautiful apartment in the fashionable Marina of Puerto Banus with views over the harbour. Completely reformed to a very high standard, it comprises 2 spacious bedrooms, the Master having an ensuite bathroom and another guest bathroom, a large open plan living room / dining room and kitchen. The apartment also has its own parking space in the underground garage. The materials used are all of the best quality and great attention to detail is evident throughout. All the amenities of the Port are on your doorstep and just a 2 minute stroll to arrive at the beach. The apartment generates a good rental income and has low maintenance costs. Well worth viewing for those searching for a quality property in the Port.