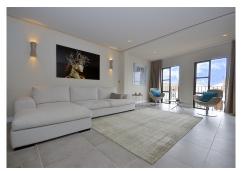

## REF# BEMR2998166 €830,000

| BEDS | BATHS | BUILT  |
|------|-------|--------|
| 2    | 2     | 121 m² |

This is a simply beautiful apartment in the fashionable Marina of Puerto Banus with views over the harbour. Completely reformed to a very high standard, it comprises 2 spacious bedrooms, the Master having an ensuite bathroom and another guest bathroom, a large open plan living room / dining room and kitchen. The apartment also has its own parking space in the underground garage. The materials used are all of the best quality and great attention to detail is evident throughout. All the amenities of the Port are on your doorstep and just a 2 minute stroll to arrive at the beach. The apartment generates a good rental income and has low maintenance costs. Well worth viewing for those searching for a quality property in the Port.