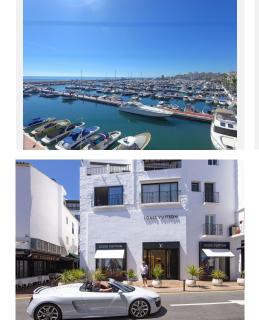

## REF# BEMR2998166 €830,000

| BEDS | BATHS | BUILT  |
|------|-------|--------|
| 2    | 2     | 121 m² |

This is a simply beautiful apartment in the fashionable Marina of Puerto Banus with views over the harbour. Completely reformed to a very high standard, it comprises 2 spacious bedrooms, the Master having an ensuite bathroom and another guest bathroom, a large open plan living room / dining room and kitchen. The apartment also has its own parking space in the underground garage. The materials used are all of the best quality and great attention to detail is evident throughout. All the amenities of the Port are on your doorstep and just a 2 minute stroll to arrive at the beach. The apartment generates a good rental income and has low maintenance costs. Well worth viewing for those searching for a quality property in the Port.