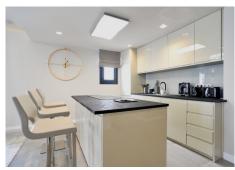

## REF# BEMR2998166 €830,000

| BEDS | BATHS | BUILT  |
|------|-------|--------|
| 2    | 2     | 121 m² |

This is a simply beautiful apartment in the fashionable Marina of Puerto Banus with views over the harbour. Completely reformed to a very high standard, it comprises 2 spacious bedrooms, the Master having an ensuite bathroom and another guest bathroom, a large open plan living room / dining room and kitchen. The apartment also has its own parking space in the underground garage. The materials used are all of the best quality and great attention to detail is evident throughout. All the amenities of the Port are on your doorstep and just a 2 minute stroll to arrive at the beach. The apartment generates a good rental income and has low maintenance costs. Well worth viewing for those searching for a quality property in the Port.