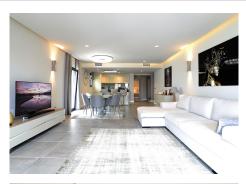

## REF# BEMR2998166 €830,000

| BEDS | BATHS | BUILT  |
|------|-------|--------|
| 2    | 2     | 121 m² |

This is a simply beautiful apartment in the fashionable Marina of Puerto Banus with views over the harbour. Completely reformed to a very high standard, it comprises 2 spacious bedrooms, the Master having an ensuite bathroom and another guest bathroom, a large open plan living room / dining room and kitchen. The apartment also has its own parking space in the underground garage. The materials used are all of the best quality and great attention to detail is evident throughout. All the amenities of the Port are on your doorstep and just a 2 minute stroll to arrive at the beach. The apartment generates a good rental income and has low maintenance costs. Well worth viewing for those searching for a quality property in the Port.