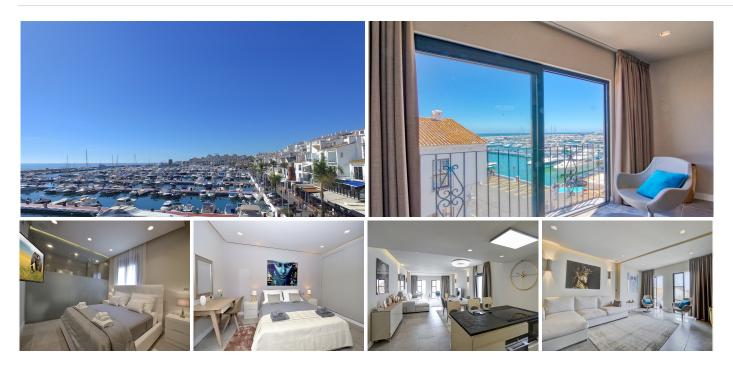

## MIDDLE FLOOR APARTMENT 2 BEDROOMS 2 BATHROOMS IN PUERTO BANÚS

## Puerto Banús

## REF# BEMR2998166 €830,000

| BEDS | BATHS | BUILT  |
|------|-------|--------|
| 2    | 2     | 121 m² |

This is a simply beautiful apartment in the fashionable Marina of Puerto Banus with views over the harbour. Completely reformed to a very high standard, it comprises 2 spacious bedrooms, the Master having an ensuite bathroom and another guest bathroom, a large open plan living room / dining room and kitchen. The apartment also has its own parking space in the underground garage. The materials used are all of the best quality and great attention to detail is evident throughout. All the amenities of the Port are on your doorstep and just a 2 minute stroll to arrive at the beach. The apartment generates a good rental income and has low maintenance costs. Well worth viewing for those searching for a quality property in the Port.