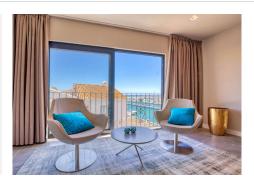

## REF# BEMR2998166 €830,000

| BEDS | BATHS | BUILT  |
|------|-------|--------|
| 2    | 2     | 121 m² |

This is a simply beautiful apartment in the fashionable Marina of Puerto Banus with views over the harbour. Completely reformed to a very high standard, it comprises 2 spacious bedrooms, the Master having an ensuite bathroom and another guest bathroom, a large open plan living room / dining room and kitchen. The apartment also has its own parking space in the underground garage. The materials used are all of the best quality and great attention to detail is evident throughout. All the amenities of the Port are on your doorstep and just a 2 minute stroll to arrive at the beach. The apartment generates a good rental income and has low maintenance costs. Well worth viewing for those searching for a quality property in the Port.