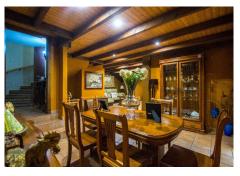

Semi-basement floor composed of a second living room with dining area, TV area and cellar, plus fully equipped kitchen with the third dining area and access to the porch. On this floor there is also bedroom # 4 with a bathroom with shower and also the large garage with automatic gate and laundry.