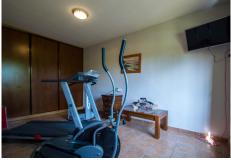

Semi-basement floor composed of a second living room with dining area, TV area and cellar, plus fully equipped kitchen with the third dining area and access to the porch. On this floor there is also bedroom # 4 with a bathroom with shower and also the large garage with automatic gate and laundry.