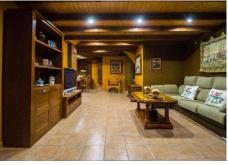

Semi-basement floor composed of a second living room with dining area, TV area and cellar, plus fully equipped kitchen with the third dining area and access to the porch. On this floor there is also bedroom # 4 with a bathroom with shower and also the large garage with automatic gate and laundry.