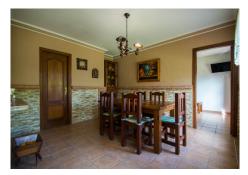

Semi-basement floor composed of a second living room with dining area, TV area and cellar, plus fully equipped kitchen with the third dining area and access to the porch. On this floor there is also bedroom # 4 with a bathroom with shower and also the large garage with automatic gate and laundry.