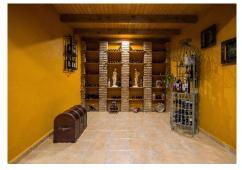

Semi-basement floor composed of a second living room with dining area, TV area and cellar, plus fully equipped kitchen with the third dining area and access to the porch. On this floor there is also bedroom # 4 with a bathroom with shower and also the large garage with automatic gate and laundry.