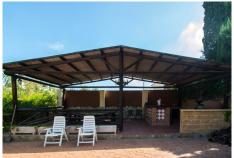

Exterior: Entrance of vehicles with automatic gate and with capacity for 6 cars approximately. Beautiful garden of easy maintenance with system of automatic irrigation, swimming pool with 100% of privacy and tranquility and wonderful BBQ house with dining table for 20 people approximately.