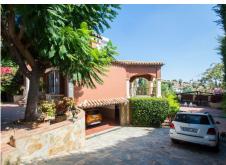

Exterior: Entrance of vehicles with automatic gate and with capacity for 6 cars approximately. Beautiful garden of easy maintenance with system of automatic irrigation, swimming pool with 100% of privacy and tranquility and wonderful BBQ house with dining table for 20 people approximately.