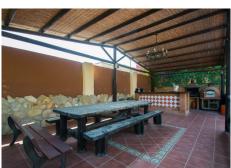

Exterior: Entrance of vehicles with automatic gate and with capacity for 6 cars approximately. Beautiful garden of easy maintenance with system of automatic irrigation, swimming pool with 100% of privacy and tranquility and wonderful BBQ house with dining table for 20 people approximately.