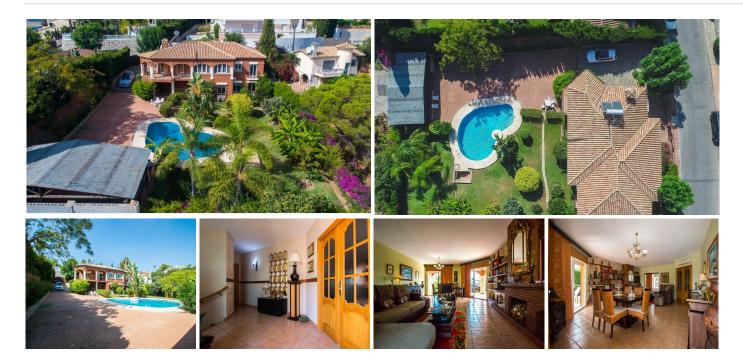

## HOUSE 4 BEDROOMS 3.5 BATHROOMS IN CAMPO MIJAS

Campo Mijas

## REF# BEMR3012014 €900,000

| BEDS | BATHS | BUILT  | PLOT    | TERRACE |
|------|-------|--------|---------|---------|
| 4    | 3.5   | 334 m² | 1243 m² | 54 m²   |

Large Villa located in Campo Mijas at short distance to services and with 100% privacy!!

Exterior: Entrance of vehicles with automatic gate and with capacity for 6 cars approximately. Beautiful garden of easy maintenance with system of automatic irrigation, swimming pool with 100% of privacy and tranquility and wonderful BBQ house with dining table for 20 people approximately.