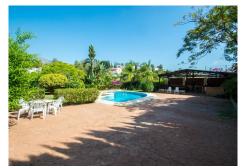

Exterior: Entrance of vehicles with automatic gate and with capacity for 6 cars approximately. Beautiful garden of easy maintenance with system of automatic irrigation, swimming pool with 100% of privacy and tranquility and wonderful BBQ house with dining table for 20 people approximately.