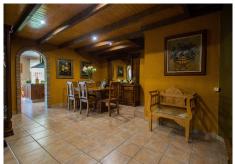

It is distributed in 2 floors as follows:

Ground floor: Entrance hall, large living room with fireplace and access to the porch with open views to the garden. The master bedroom is very elegant and spacious with corridor hallway, luxurious bathroom with Jacuzzi and shower with whirlpool and dressing room. On this floor there are also 2 other bedrooms, a family bathroom plus a guest toilet.

Semi-basement floor composed of a second living room with dining area, TV area and cellar, plus fully equipped kitchen with the third dining area and access to the porch. On this floor there is also bedroom # 4 with a bathroom with shower and also the large garage with automatic gate and laundry.