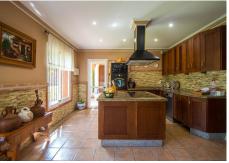

Semi-basement floor composed of a second living room with dining area, TV area and cellar, plus fully equipped kitchen with the third dining area and access to the porch. On this floor there is also bedroom # 4 with a bathroom with shower and also the large garage with automatic gate and laundry.