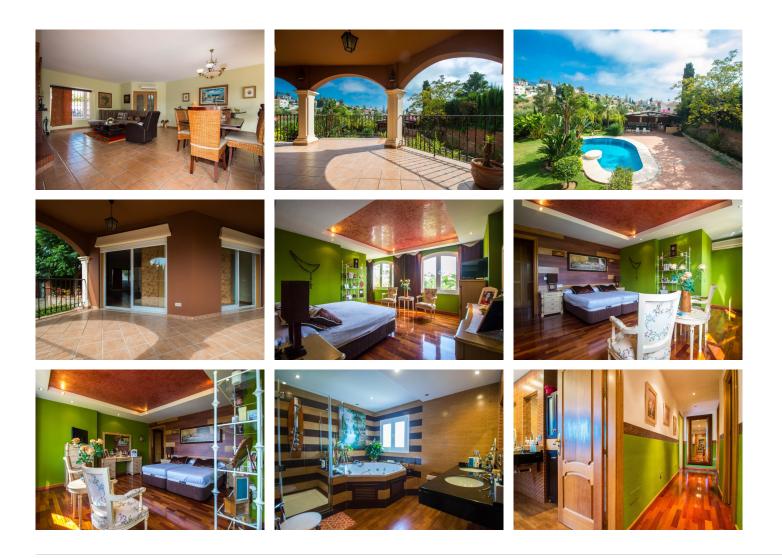

It is distributed in 2 floors as follows:

Ground floor: Entrance hall, large living room with fireplace and access to the porch with open views to the garden. The master bedroom is very elegant and spacious with corridor hallway, luxurious bathroom with Jacuzzi and shower with whirlpool and dressing room. On this floor there are also 2 other bedrooms, a family bathroom plus a guest toilet.

Semi-basement floor composed of a second living room with dining area, TV area and cellar, plus fully equipped kitchen with the third dining area and access to the porch. On this floor there is also bedroom # 4 with a bathroom with shower and also the large garage with automatic gate and laundry.

The property is in perfect condition with parquet floors in the master bedroom, air conditioning hot & cold in the main living room and 2 bedrooms, windows are climalic with shutters and solar panels for hot water.

Exterior: Entrance of vehicles with automatic gate and with capacity for 6 cars approximately. Beautiful garden of easy maintenance with system of automatic irrigation, swimming pool with 100% of privacy and tranquility and wonderful BBQ house with dining table for 20 people approximately.