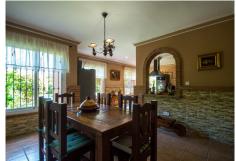

Semi-basement floor composed of a second living room with dining area, TV area and cellar, plus fully equipped kitchen with the third dining area and access to the porch. On this floor there is also bedroom # 4 with a bathroom with shower and also the large garage with automatic gate and laundry.