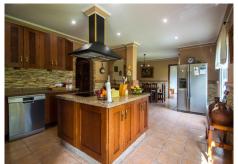

Semi-basement floor composed of a second living room with dining area, TV area and cellar, plus fully equipped kitchen with the third dining area and access to the porch. On this floor there is also bedroom # 4 with a bathroom with shower and also the large garage with automatic gate and laundry.