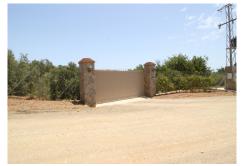

## PLOT BEDROOMS BATHROOMS IN MIJAS COSTA

Mijas Costa

REF# BEMR3024293 €170,000

| BEDS | BATHS | BUILT | PLOT    |
|------|-------|-------|---------|
|      |       | m²    | 6526 m² |

**OPPORTUNITY !!** 

Flamenco Hill – Mijas Golf

Dry farming farm, slope at the entrance, with two flat areas towards the Pilones stream.

Surrounded by scattered farmhouses. Ideal as a recreational farm or dry farming. Allowed to build a 25 m2 tool shed.