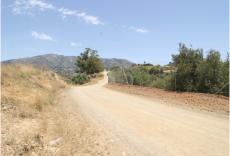

Flamenco Hill – Mijas Golf

Dry farming farm, slope at the entrance, with two flat areas towards the Pilones stream.

Surrounded by scattered farmhouses. Ideal as a recreational farm or dry farming. Allowed to build a 25 m2 tool shed.

Recreational farm very close to the coast and Fuengirola. There are neighbors who have their houses as permanent homes due to the proximity to all services.

Located in a good area with access to pressed earth and asphalt. 700 meters from St. Anthony's College in Mijas Golf and shopping area.