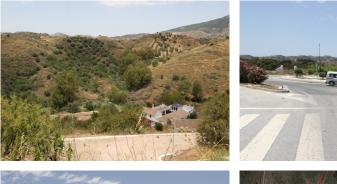

Flamenco Hill – Mijas Golf

Dry farming farm, slope at the entrance, with two flat areas towards the Pilones stream.

Surrounded by scattered farmhouses. Ideal as a recreational farm or dry farming. Allowed to build a 25 m2 tool shed.

Recreational farm very close to the coast and Fuengirola. There are neighbors who have their houses as permanent homes due to the proximity to all services.

Located in a good area with access to pressed earth and asphalt. 700 meters from St. Anthony's College in Mijas Golf and shopping area.