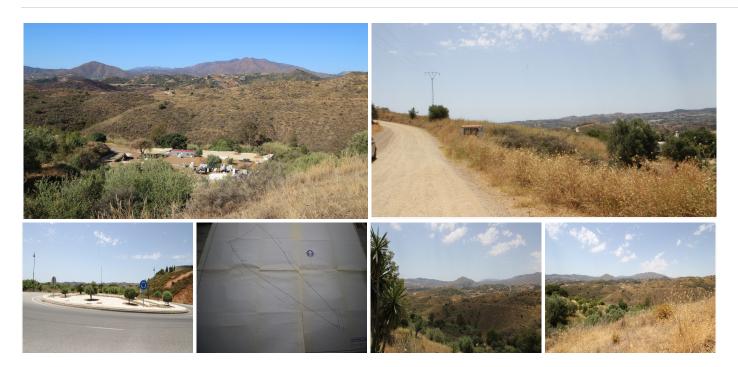

Flamenco Hill – Mijas Golf

Dry farming farm, slope at the entrance, with two flat areas towards the Pilones stream.

Surrounded by scattered farmhouses. Ideal as a recreational farm or dry farming. Allowed to build a 25 m2 tool shed.

Recreational farm very close to the coast and Fuengirola. There are neighbors who have their houses as permanent homes due to the proximity to all services.

Located in a good area with access to pressed earth and asphalt. 700 meters from St. Anthony's College in Mijas Golf and shopping area.