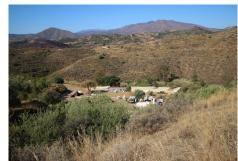

Flamenco Hill – Mijas Golf

Dry farming farm, slope at the entrance, with two flat areas towards the Pilones stream.

Surrounded by scattered farmhouses. Ideal as a recreational farm or dry farming. Allowed to build a 25 m2 tool shed.

Recreational farm very close to the coast and Fuengirola. There are neighbors who have their houses as permanent homes due to the proximity to all services.

Located in a good area with access to pressed earth and asphalt. 700 meters from St. Anthony's College in Mijas Golf and shopping area.