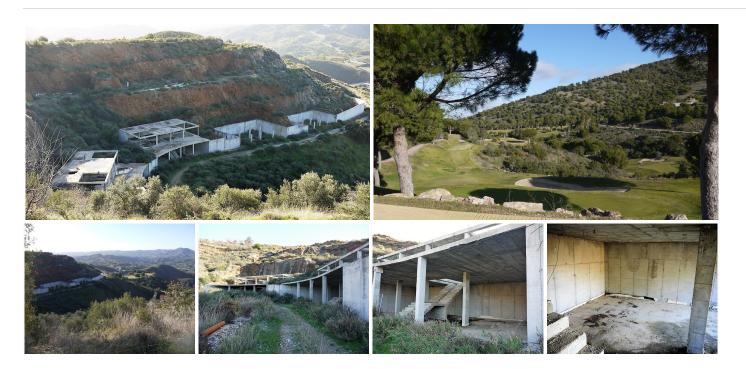

## RESIDENTIAL PLOT BEDROOMS BATHROOMS IN ALHAURIN GOLF

Alhaurin Golf

REF# BEMR3077143 €249,000

BEDS BATHS BUILT PLOT 5459 m<sup>2</sup> 7826 m<sup>2</sup>

Investment Opportunity to purchase land to build 18 townhouses located over in Alhaurin Golf for just over 21,000€ per property.

Situated front line to the famous Seve Ballesteros designed golf course in Alhaurin Golf, this development is a product of the economic crash of 2008 and was valued at just under 3 million euros prior to 2008.

The existing plot is just under 8,000M2 with a total build allowance of 5,500M2 allowing for a total of 18 townhouses with an average build of 300M2 per property.

The townhouses are linked in pairs with 9 blocks of two townhouses, each townhouse has its own private garden and underground parking, the plan also offers 2 swimming pools.

## BROMLEY ESTATES Marbella

Currently the development is approximately 25% finished, with the lower level of the development consisting of 8 townhouses all of the concrete foundations are already in place along with the road.

Ideally located within the golf course, the development has stunning views to the mountains, golf course and surrounding area.

The clubhouse is 2 minutes away and the town of Alhaurin El Grande is 5 minutes away by car, you are also ideally located to Mijas Pueblo and Fuengirola. Malaga Centre and Airport is a 20 minute drive.