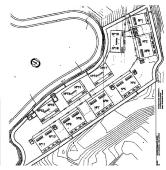

The existing plot is just under 8,000M2 with a total build allowance of 5,500M2 allowing for a total of 18 townhouses with an average build of 300M2 per property.

The townhouses are linked in pairs with 9 blocks of two townhouses, each townhouse has its own private garden and underground parking, the plan also offers 2 swimming pools.

## BROMLEY ESTATES Marbella

Currently the development is approximately 25% finished, with the lower level of the development consisting of 8 townhouses all of the concrete foundations are already in place along with the road.