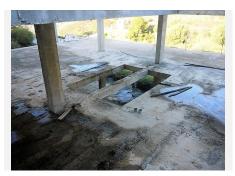

## BROMLEY ESTATES Marbella

Currently the development is approximately 25% finished, with the lower level of the development consisting of 8 townhouses all of the concrete foundations are already in place along with the road.