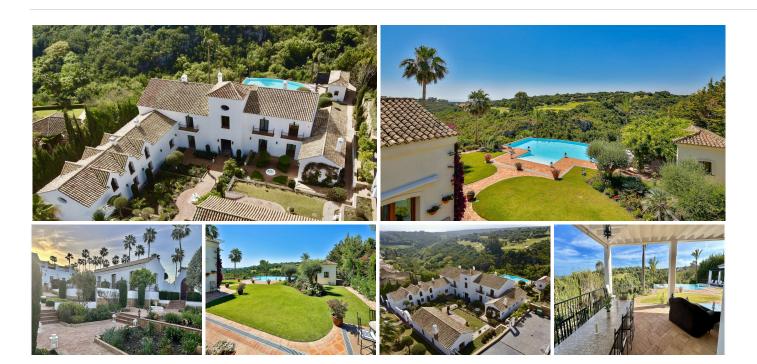

Discover Paradise in Sotogrande Alto! Dream Villa: Luxury, Privacity, and Exclusivity Welcome to a property that defies all expectations and redefines the concept of luxury in Sotogrande Alto. This spectacular Andalusian villa, with its seven bedrooms and six bathrooms, is much more than a house; it's a true sanctuary of sophistication and style.

Imagine waking up every morning surrounded by the beauty of lush gardens and a charming patio, where every corner is a masterpiece of design and elegance. This property not only offers a home but an unparalleled living experience.

But perhaps most impressive of all is the outdoor area. Immerse yourself in the elegance of an infinity pool with panoramic views of the San Roque Golf course and the sparkling Mediterranean Sea. And when it's time to relax, enjoy the serenity of an indoor pool with wave effect, creating a unique and rejuvenating experience year-round.