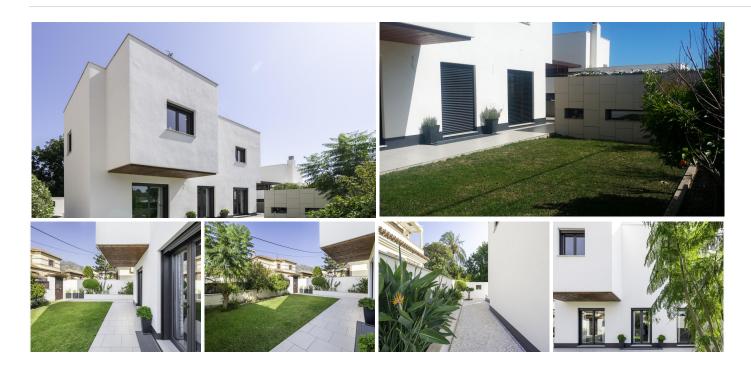

Beatifully appointed quality built Villa. The construction was carried out by the owner's strict supervision. Built to very high end quality with no costs spared.

The villa has good insulation, underfloor heating. marble floors, Porcelanosa tiling through out. Portuguese hand laid stone in passage ways.

Technal aluminium doors & windows, with double glazing and solar control film. Electric orientable blinds in all windows. (Gradhermetic)

Finnish Sauna & Indoor swimming pool in the basement (To be finished)

This Villa is 1 of 3 built at the time The houses are interconnected between themselves through their private gardens, ideal for a large family or group of friends.