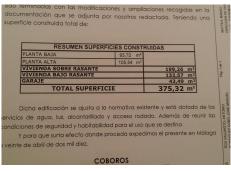

# HOUSE 3 BEDROOMS 2.5 BATHROOMS IN TORREMOLINOS

Torremolinos

REF# BEMR3113020 €948,000

| BEDS | BATHS | BUILT  | PLOT   | TERRACE |
|------|-------|--------|--------|---------|
| 3    | 2.5   | 375 m² | 438 m² | 42 m²   |