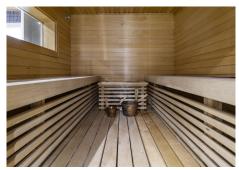

Technal aluminium doors & windows, with double glazing and solar control film. Electric orientable blinds in all windows. (Gradhermetic)

Finnish Sauna & Indoor swimming pool in the basement (To be finished)