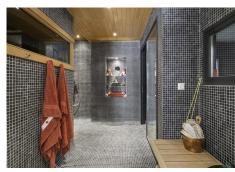

Technal aluminium doors & windows, with double glazing and solar control film. Electric orientable blinds in all windows. (Gradhermetic)

Finnish Sauna & Indoor swimming pool in the basement (To be finished)