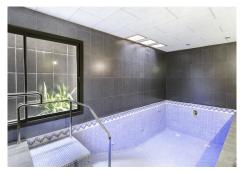

Technal aluminium doors & windows, with double glazing and solar control film. Electric orientable blinds in all windows. (Gradhermetic)

Finnish Sauna & Indoor swimming pool in the basement (To be finished)