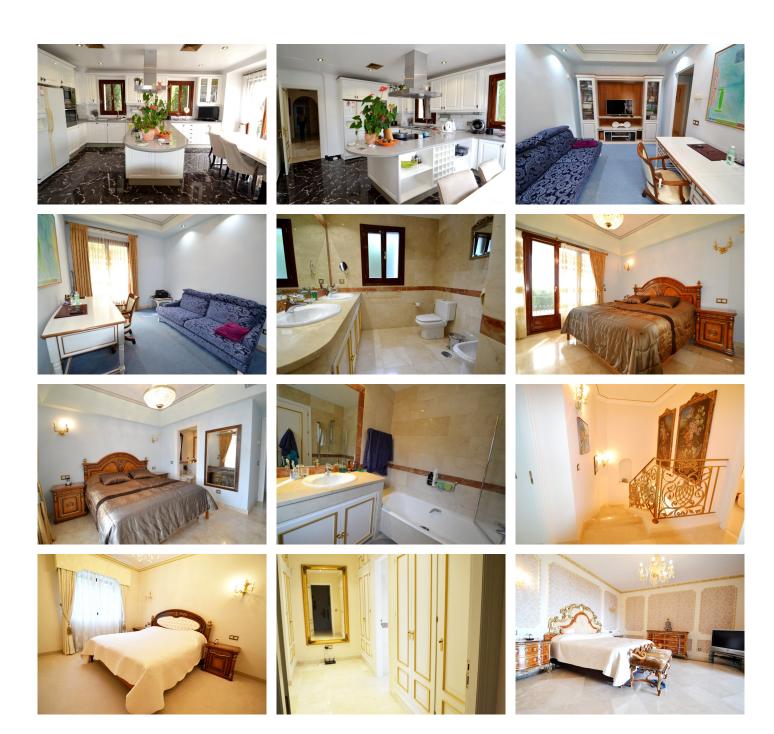

Built on two floors plus basement this elegant property has in ground floor or main one, hall, guest toilet, large living room with access to covered terrace through which you access the private garden with pool. Fully fitted kitchen with breakfast area and terrace. On ground floor there is also a bedroom with en suite bathroom and a room for office or living room. On first floor there are 3 bedrooms, the main one with dressing room and en suite bathroom with Jacuzzi and shower, the terrace has been integrated into the bedroom, panoramic views.

At basement we find living room with small kitchen, bathroom and bedroom, garage for two cars, laundry area and storage room.

The villa has on its 1,400 m plot a separate and covered chill out area. Surrounded by lovely landscaped +34 952 939 460 · info@bromleyestatesmarbella.com Urbanizacion El Rosario, CN340, Km 188, Marbella, Malaga 29603