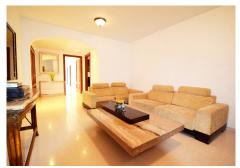

Built on two floors plus basement this elegant property has in ground floor or main one, hall, guest toilet, large living room with access to covered terrace through which you access the private garden with pool. Fully fitted kitchen with breakfast area and terrace. On ground floor there is also a bedroom with en suite bathroom and a room for office or living room. On first floor there are 3 bedrooms, the main one with dressing room and en suite bathroom with Jacuzzi and shower, the terrace has been integrated into the bedroom, panoramic views.