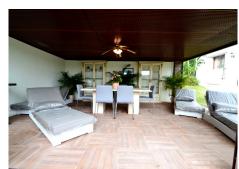

Built on two floors plus basement this elegant property has in ground floor or main one, hall, guest toilet, large living room with access to covered terrace through which you access the private garden with pool. Fully fitted kitchen with breakfast area and terrace. On ground floor there is also a bedroom with en suite bathroom and a room for office or living room. On first floor there are 3 bedrooms, the main one with dressing room and en suite bathroom with Jacuzzi and shower, the terrace has been integrated into the bedroom, panoramic views.

At basement we find living room with small kitchen, bathroom and bedroom, garage for two cars, laundry area and storage room.

The villa has on its 1,400 m plot a separate and covered chill out area. Surrounded by lovely landscaped +34 952 939 460 · info@bromleyestatesmarbella.com Urbanizacion El Rosario, CN340, Km 188, Marbella, Malaga 29603