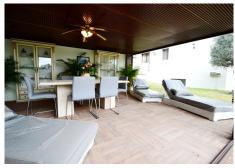

Built on two floors plus basement this elegant property has in ground floor or main one, hall, guest toilet, large living room with access to covered terrace through which you access the private garden with pool. Fully fitted kitchen with breakfast area and terrace. On ground floor there is also a bedroom with en suite bathroom and a room for office or living room. On first floor there are 3 bedrooms, the main one with dressing room and en suite bathroom with Jacuzzi and shower, the terrace has been integrated into the bedroom, panoramic views.

At basement we find living room with small kitchen, bathroom and bedroom, garage for two cars, laundry area and storage room.

The villa has on its 1,400 m plot a separate and covered chill out area. Surrounded by lovely landscaped +34 952 939 460 · info@bromleyestatesmarbella.com Urbanizacion El Rosario, CN340, Km 188, Marbella, Malaga 29603