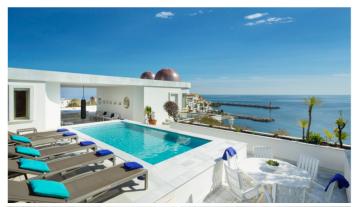

UNIQUE AND AWESOME PENTHOUSE IN PUERTO BANUS.Luxury beach front Apartment,

The views are truly unique, the sea, coast and mountain ... VERY PRIVATE

The luxurious apartment has 5 or 6 bedrooms, with 5 bathrooms and guest toilet.apartment equipped and furnished to the highest standard, 24 hour security, underground secure parking, individual lift,

Magnificent entertaining rooms and a large terrace of more than 1,000 m2, with beautiful gardens and private pool, The complex has 24 hour security, and has a beautiful communal pool to enjoy unique holidays, just walk or cycle up the paved beach front to any number of beautiful beaches, restaurants, bars and into the buzzing Puerto Banus. in the best location place in Marbella.