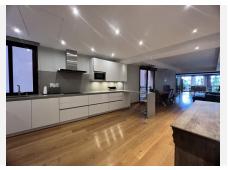

Consists on first floor of hall, large living room with integrated kitchen fully fitted, south facing terrace and views to the garden and pool of complex, private garden, two bedrooms, two bathrooms and dressing room. On lower floor (mezzanine) there are two bedrooms, bathroom, dressing room, laundry area and living room.

The property has air conditioning hot / cold, wooden floors and radiant throughout the house and bathrooms, wardrobes, electric shutters, games room, etc. Underground garage for two cars.

Located in closed and private luxury complex on beachfront built on three floors with 61 apartments in total, with 24 hour security, with 6000 m2 of beautifully landscaped gardens and lake-type community pool, with direct access to the beach from the Urbanization