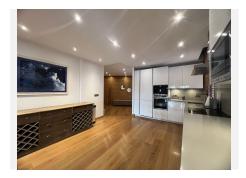

Consists on first floor of hall, large living room with integrated kitchen fully fitted, south facing terrace and views to the garden and pool of complex, private garden, two bedrooms, two bathrooms and dressing room. On lower floor (mezzanine) there are two bedrooms, bathroom, dressing room, laundry area and living room.

The property has air conditioning hot / cold, wooden floors and radiant throughout the house and bathrooms, wardrobes, electric shutters, games room, etc. Underground garage for two cars.

Located in closed and private luxury complex on beachfront built on three floors with 61 apartments in total, with 24 hour security, with 6000 m2 of beautifully landscaped gardens and lake-type community pool, with direct access to the beach from the Urbanization