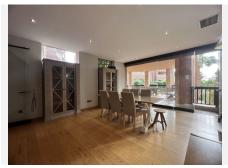

Consists on first floor of hall, large living room with integrated kitchen fully fitted, south facing terrace and views to the garden and pool of complex, private garden, two bedrooms, two bathrooms and dressing room. On lower floor (mezzanine) there are two bedrooms, bathroom, dressing room, laundry area and living room.

The property has air conditioning hot / cold, wooden floors and radiant throughout the house and bathrooms, wardrobes, electric shutters, games room, etc. Underground garage for two cars.

Located in closed and private luxury complex on beachfront built on three floors with 61 apartments in total, with 24 hour security, with 6000 m2 of beautifully landscaped gardens and lake-type community pool, with direct access to the beach from the Urbanization