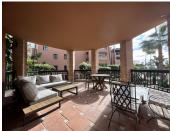

Consists on first floor of hall, large living room with integrated kitchen fully fitted, south facing terrace and views to the garden and pool of complex, private garden, two bedrooms, two bathrooms and dressing room. On lower floor (mezzanine) there are two bedrooms, bathroom, dressing room, laundry area and living room.

The property has air conditioning hot / cold, wooden floors and radiant throughout the house and bathrooms, wardrobes, electric shutters, games room, etc. Underground garage for two cars.

Located in closed and private luxury complex on beachfront built on three floors with 61 apartments in total, with 24 hour security, with 6000 m2 of beautifully landscaped gardens and lake-type community pool, with direct access to the beach from the Urbanization