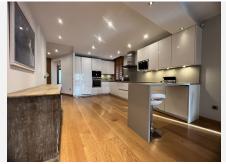

Consists on first floor of hall, large living room with integrated kitchen fully fitted, south facing terrace and views to the garden and pool of complex, private garden, two bedrooms, two bathrooms and dressing room. On lower floor (mezzanine) there are two bedrooms, bathroom, dressing room, laundry area and living room.

The property has air conditioning hot / cold, wooden floors and radiant throughout the house and bathrooms, wardrobes, electric shutters, games room, etc. Underground garage for two cars.

Located in closed and private luxury complex on beachfront built on three floors with 61 apartments in total, with 24 hour security, with 6000 m2 of beautifully landscaped gardens and lake-type community pool, with direct access to the beach from the Urbanization