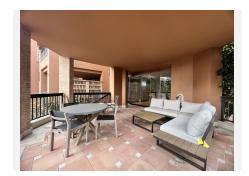

Consists on first floor of hall, large living room with integrated kitchen fully fitted, south facing terrace and views to the garden and pool of complex, private garden, two bedrooms, two bathrooms and dressing room. On lower floor (mezzanine) there are two bedrooms, bathroom, dressing room, laundry area and living room.

The property has air conditioning hot / cold, wooden floors and radiant throughout the house and bathrooms, wardrobes, electric shutters, games room, etc. Underground garage for two cars.

Located in closed and private luxury complex on beachfront built on three floors with 61 apartments in total, with 24 hour security, with 6000 m2 of beautifully landscaped gardens and lake-type community pool, with direct access to the beach from the Urbanization