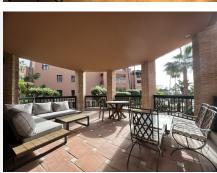

Consists on first floor of hall, large living room with integrated kitchen fully fitted, south facing terrace and views to the garden and pool of complex, private garden, two bedrooms, two bathrooms and dressing room. On lower floor (mezzanine) there are two bedrooms, bathroom, dressing room, laundry area and living room.

The property has air conditioning hot / cold, wooden floors and radiant throughout the house and bathrooms, wardrobes, electric shutters, games room, etc. Underground garage for two cars.

Located in closed and private luxury complex on beachfront built on three floors with 61 apartments in total, with 24 hour security, with 6000 m2 of beautifully landscaped gardens and lake-type community pool, with direct access to the beach from the Urbanization