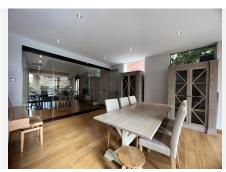

Consists on first floor of hall, large living room with integrated kitchen fully fitted, south facing terrace and views to the garden and pool of complex, private garden, two bedrooms, two bathrooms and dressing room. On lower floor (mezzanine) there are two bedrooms, bathroom, dressing room, laundry area and living room.

The property has air conditioning hot / cold, wooden floors and radiant throughout the house and bathrooms, wardrobes, electric shutters, games room, etc. Underground garage for two cars.

Located in closed and private luxury complex on beachfront built on three floors with 61 apartments in total, with 24 hour security, with 6000 m2 of beautifully landscaped gardens and lake-type community pool, with direct access to the beach from the Urbanization