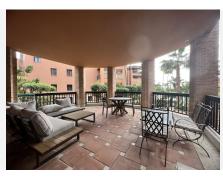

Consists on first floor of hall, large living room with integrated kitchen fully fitted, south facing terrace and views to the garden and pool of complex, private garden, two bedrooms, two bathrooms and dressing room. On lower floor (mezzanine) there are two bedrooms, bathroom, dressing room, laundry area and living room.

The property has air conditioning hot / cold, wooden floors and radiant throughout the house and bathrooms, wardrobes, electric shutters, games room, etc. Underground garage for two cars.

Located in closed and private luxury complex on beachfront built on three floors with 61 apartments in total, with 24 hour security, with 6000 m2 of beautifully landscaped gardens and lake-type community pool, with direct access to the beach from the Urbanization