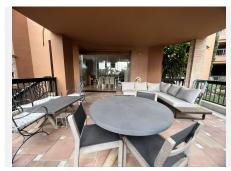

Consists on first floor of hall, large living room with integrated kitchen fully fitted, south facing terrace and views to the garden and pool of complex, private garden, two bedrooms, two bathrooms and dressing room. On lower floor (mezzanine) there are two bedrooms, bathroom, dressing room, laundry area and living room.

The property has air conditioning hot / cold, wooden floors and radiant throughout the house and bathrooms, wardrobes, electric shutters, games room, etc. Underground garage for two cars.

Located in closed and private luxury complex on beachfront built on three floors with 61 apartments in total, with 24 hour security, with 6000 m2 of beautifully landscaped gardens and lake-type community pool, with direct access to the beach from the Urbanization