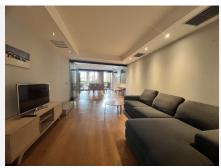

Consists on first floor of hall, large living room with integrated kitchen fully fitted, south facing terrace and views to the garden and pool of complex, private garden, two bedrooms, two bathrooms and dressing room. On lower floor (mezzanine) there are two bedrooms, bathroom, dressing room, laundry area and living room.