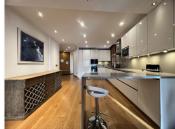

Consists on first floor of hall, large living room with integrated kitchen fully fitted, south facing terrace and views to the garden and pool of complex, private garden, two bedrooms, two bathrooms and dressing room. On lower floor (mezzanine) there are two bedrooms, bathroom, dressing room, laundry area and living room.