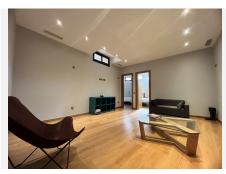

Consists on first floor of hall, large living room with integrated kitchen fully fitted, south facing terrace and views to the garden and pool of complex, private garden, two bedrooms, two bathrooms and dressing room. On lower floor (mezzanine) there are two bedrooms, bathroom, dressing room, laundry area and living room.

The property has air conditioning hot / cold, wooden floors and radiant throughout the house and bathrooms, wardrobes, electric shutters, games room, etc. Underground garage for two cars.

Located in closed and private luxury complex on beachfront built on three floors with 61 apartments in total, with 24 hour security, with 6000 m2 of beautifully landscaped gardens and lake-type community pool, with direct access to the beach from the Urbanization