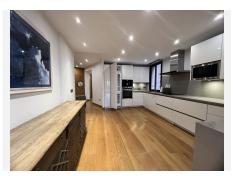

Consists on first floor of hall, large living room with integrated kitchen fully fitted, south facing terrace and views to the garden and pool of complex, private garden, two bedrooms, two bathrooms and dressing room. On lower floor (mezzanine) there are two bedrooms, bathroom, dressing room, laundry area and living room.

The property has air conditioning hot / cold, wooden floors and radiant throughout the house and bathrooms, wardrobes, electric shutters, games room, etc. Underground garage for two cars.

Located in closed and private luxury complex on beachfront built on three floors with 61 apartments in total, with 24 hour security, with 6000 m2 of beautifully landscaped gardens and lake-type community pool, with direct access to the beach from the Urbanization