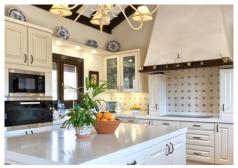

This stunning front line golf villa is located on one of the best plots in the Marbella Club Golf Resort and boasts panoramic views of the sea, mountains and golf course. The garden is 3,243 m2 and wraps around the villa and there is a magnificent heated pool in the front area. The property is south facing and has been built to the highest standard available. Features include: Games room, paddle tennis, guest apartment, large garage, underfloor heating throughout and stables. The villa is only a few minutes walk to the clubhouse and restaurant and the equestrian centre. This fabulous golf resort has 24-hour security and boasts a wonderful 18 hole golf course designed by Dave Thomas. The clubhouse offers a five-star restaurant and bar overlooking the lake and golf course. It is located only 15 minutes away from the beach and 20 minutes to Puerto Banus. The equestrian centre is absolutely stunning and the whole area is tranquil and beautiful.