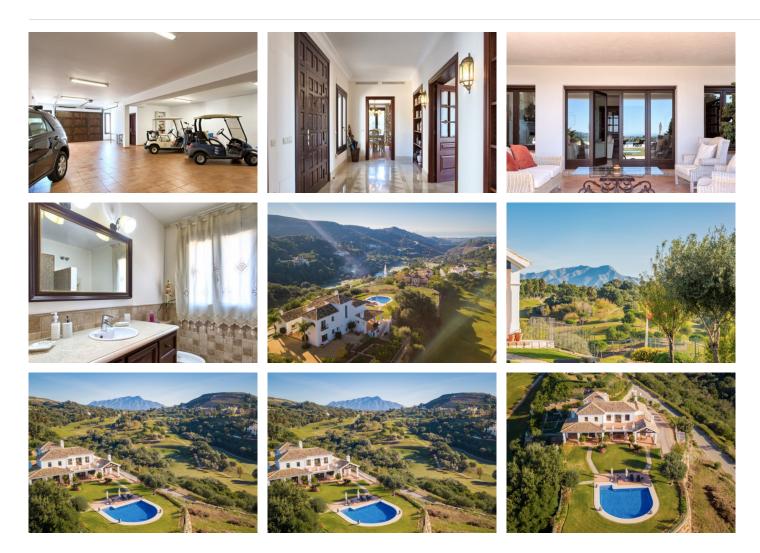

This stunning front line golf villa is located on one of the best plots in the Marbella Club Golf Resort and boasts panoramic views of the sea, mountains and golf course. The garden is 3,243 m2 and wraps around the villa and there is a magnificent heated pool in the front area. The property is south facing and has been built to the highest standard available. Features include: Games room, paddle tennis, guest apartment, large garage, underfloor heating throughout and stables. The villa is only a few minutes walk to the clubhouse and restaurant and the equestrian centre. This fabulous golf resort has 24-hour security and boasts a wonderful 18 hole golf course designed by Dave Thomas. The clubhouse offers a five-star restaurant and bar overlooking the lake and golf course. It is located only 15 minutes away from the beach and 20 minutes to Puerto Banus. The equestrian centre is absolutely stunning and the whole area is tranquil and beautiful.