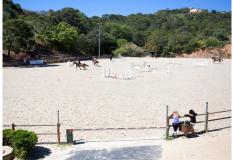

This stunning front line golf villa is located on one of the best plots in the Marbella Club Golf Resort and boasts panoramic views of the sea, mountains and golf course. The garden is 3,243 m2 and wraps around the villa and there is a magnificent heated pool in the front area. The property is south facing and has been built to the highest standard available. Features include: Games room, paddle tennis, guest apartment, large garage, underfloor heating throughout and stables. The villa is only a few minutes walk to the clubhouse and restaurant and the equestrian centre. This fabulous golf resort has 24-hour security and boasts a wonderful 18 hole golf course designed by Dave Thomas. The clubhouse offers a five-star restaurant and bar overlooking the lake and golf course. It is located only 15 minutes away from the beach and 20 minutes to Puerto Banus. The equestrian centre is absolutely stunning and the whole area is tranquil and beautiful.