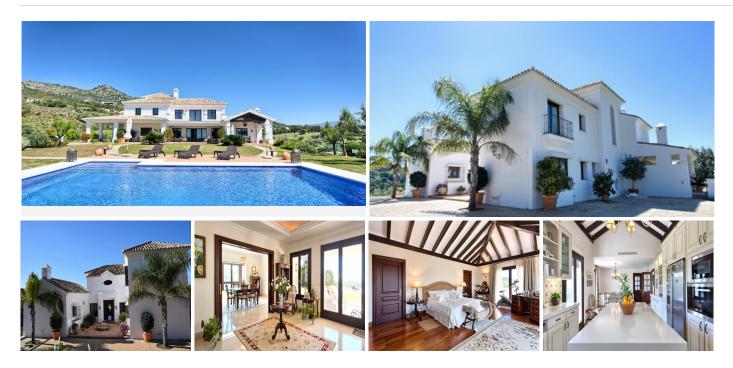

## HOUSE 5 BEDROOMS 6 BATHROOMS IN BENAHAVIS

Benahavis

REF# BEMR3192637 €3,395,000

| BEDS | BATHS | BUILT  | PLOT                | TERRACE |
|------|-------|--------|---------------------|---------|
| 5    | 6     | 740 m² | 3243 m <sup>2</sup> | 104 m²  |

This stunning front line golf villa is located on one of the best plots in the Marbella Club Golf Resort and boasts panoramic views of the sea, mountains and golf course. The garden is 3,243 m2 and wraps around the villa and there is a magnificent heated pool in the front area. The property is south facing and has been built to the highest standard available. Features include: Games room, paddle tennis, guest apartment, large garage, underfloor heating throughout and stables. The villa is only a few minutes walk to the clubhouse and restaurant and the equestrian centre. This fabulous golf resort has 24-hour security and boasts a wonderful 18 hole golf course designed by Dave Thomas. The clubhouse offers a five-star restaurant and bar overlooking the lake and golf course. It is located only 15 minutes away from the beach and 20 minutes to Puerto Banus. The equestrian centre is absolutely stunning and the whole area is tranquil and beautiful.