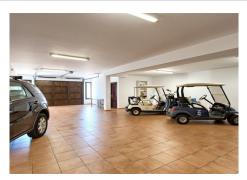

This stunning front line golf villa is located on one of the best plots in the Marbella Club Golf Resort and boasts panoramic views of the sea, mountains and golf course. The garden is 3,243 m2 and wraps around the villa and there is a magnificent heated pool in the front area. The property is south facing and has been built to the highest standard available. Features include: Games room, paddle tennis, guest apartment, large garage, underfloor heating throughout and stables. The villa is only a few minutes walk to the clubhouse and restaurant and the equestrian centre. This fabulous golf resort has 24-hour security and boasts a wonderful 18 hole golf course designed by Dave Thomas. The clubhouse offers a five-star restaurant and bar overlooking the lake and golf course. It is located only 15 minutes away from the beach and 20 minutes to Puerto Banus. The equestrian centre is absolutely stunning and the whole area is tranquil and beautiful.