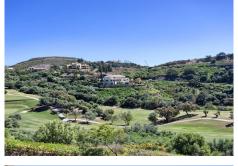

This stunning front line golf villa is located on one of the best plots in the Marbella Club Golf Resort and boasts panoramic views of the sea, mountains and golf course. The garden is 3,243 m2 and wraps around the villa and there is a magnificent heated pool in the front area. The property is south facing and has been built to the highest standard available. Features include: Games room, paddle tennis, guest apartment, large garage, underfloor heating throughout and stables. The villa is only a few minutes walk to the clubhouse and restaurant and the equestrian centre. This fabulous golf resort has 24-hour security and boasts a wonderful 18 hole golf course designed by Dave Thomas. The clubhouse offers a five-star restaurant and bar overlooking the lake and golf course. It is located only 15 minutes away from the beach and 20 minutes to Puerto Banus. The equestrian centre is absolutely stunning and the whole area is tranquil and beautiful.