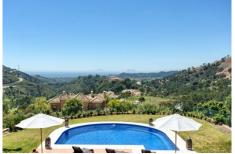

This stunning front line golf villa is located on one of the best plots in the Marbella Club Golf Resort and boasts panoramic views of the sea, mountains and golf course. The garden is 3,243 m2 and wraps around the villa and there is a magnificent heated pool in the front area. The property is south facing and has been built to the highest standard available. Features include: Games room, paddle tennis, guest apartment, large garage, underfloor heating throughout and stables. The villa is only a few minutes walk to the clubhouse and restaurant and the equestrian centre. This fabulous golf resort has 24-hour security and boasts a wonderful 18 hole golf course designed by Dave Thomas. The clubhouse offers a five-star restaurant and bar overlooking the lake and golf course. It is located only 15 minutes away from the beach and 20 minutes to Puerto Banus. The equestrian centre is absolutely stunning and the whole area is tranquil and beautiful.