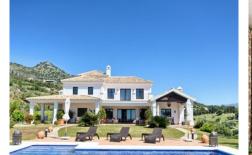

## HOUSE 5 BEDROOMS 6 BATHROOMS IN BENAHAVIS

Benahavis

REF# BEMR3192637 €3,395,000

| BEDS | BATHS | BUILT  | PLOT                | TERRACE |
|------|-------|--------|---------------------|---------|
| 5    | 6     | 740 m² | 3243 m <sup>2</sup> | 104 m²  |

This stunning front line golf villa is located on one of the best plots in the Marbella Club Golf Resort and boasts panoramic views of the sea, mountains and golf course. The garden is 3,243 m2 and wraps around the villa and there is a magnificent heated pool in the front area. The property is south facing and has been built to the highest standard available. Features include: Games room, paddle tennis, guest apartment, large garage, underfloor heating throughout and stables. The villa is only a few minutes walk to the clubhouse and restaurant and the equestrian centre. This fabulous golf resort has 24-hour security and boasts a wonderful 18 hole golf course designed by Dave Thomas. The clubhouse offers a five-star restaurant and bar overlooking the lake and golf course. It is located only 15 minutes away from the beach and 20 minutes to Puerto Banus. The equestrian centre is absolutely stunning and the whole area is tranquil and beautiful.