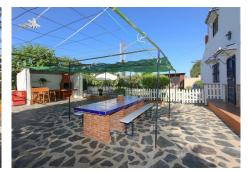

## BROMLEY ESTATES Marbella

with flowers with a garden to your right with a pond and pergola, the perfect spot to watch the world go by and listen to the trickling of the water.

Next is garden separated by a white fence. There is a patio with a barbeque and bar area. The focal point of this area is a large blue and white tiled worktable with wooden benches.