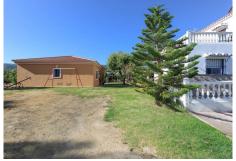

The third house is located to the rear of the finca. This third property is a wooden house and has a special charm. The front porch, the large living room and high ceilings all add to this. The bedrooms upstairs have been wrapped around the living room. There are two large palm trees on either side of the house providing shade and privacy.