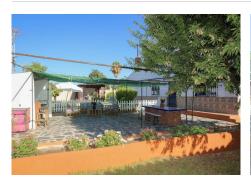

## BROMLEY ESTATES Marbella

with flowers with a garden to your right with a pond and pergola, the perfect spot to watch the world go by and listen to the trickling of the water.

Next is garden separated by a white fence. There is a patio with a barbeque and bar area. The focal point of this area is a large blue and white tiled worktable with wooden benches.