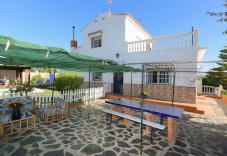

There are 3 totally different and separate living accommodations on the plot surrounded by fruit trees.

The first and largest house on the plot is the also the first house you come at as you enter the property. This two storey house consists of five bedrooms, three bathrooms, a living room, spacious kitchen with utility room and a large roof terrace that overlooks the beautiful surroundings. The entrance to the property is lined

To left is a garage that could be converted into a guest apartment with private patio area.

Moving on to the second house. A small garden welcomes you to this property with a large almond tree followed by an arched covered porch. This property boasts plenty of natural light. Behind the second house are lemon and orange trees as well as a greenhouse.