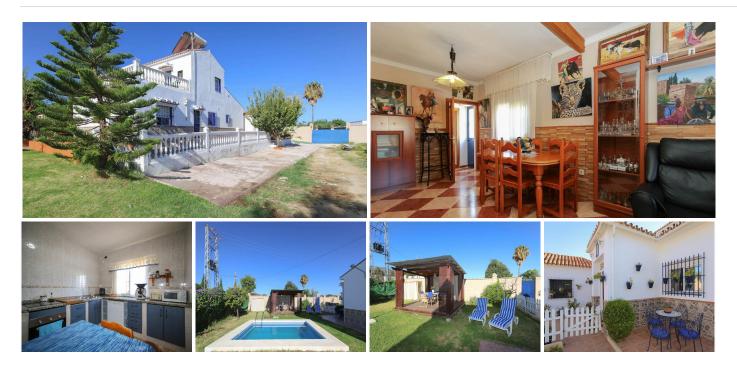

There are 3 totally different and separate living accommodations on the plot surrounded by fruit trees.

The first and largest house on the plot is the also the first house you come at as you enter the property. This two storey house consists of five bedrooms, three bathrooms, a living room, spacious kitchen with utility room and a large roof terrace that overlooks the beautiful surroundings. The entrance to the property is lined

## BROMLEY ESTATES Marbella

with flowers with a garden to your right with a pond and pergola, the perfect spot to watch the world go by and listen to the trickling of the water.

Next is garden separated by a white fence. There is a patio with a barbeque and bar area. The focal point of this area is a large blue and white tiled worktable with wooden benches.

To left is a garage that could be converted into a guest apartment with private patio area.

Moving on to the second house. A small garden welcomes you to this property with a large almond tree followed by an arched covered porch. This property boasts plenty of natural light. Behind the second house are lemon and orange trees as well as a greenhouse.