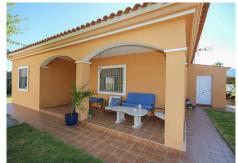

To left is a garage that could be converted into a guest apartment with private patio area.

Moving on to the second house. A small garden welcomes you to this property with a large almond tree followed by an arched covered porch. This property boasts plenty of natural light. Behind the second house are lemon and orange trees as well as a greenhouse.