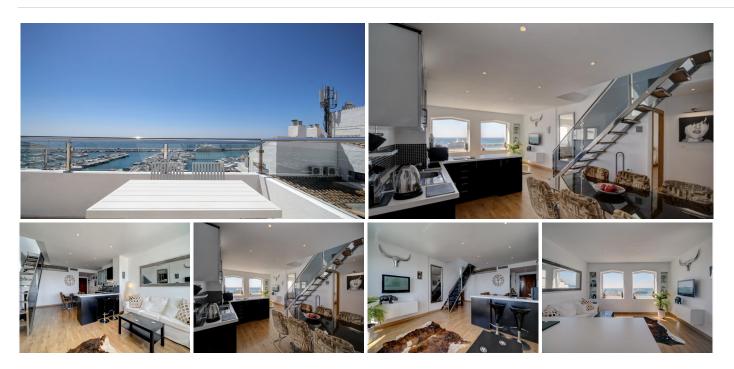

## REF# BEMR3240940 €875,000

| BEDS | BATHS | BUILT  |
|------|-------|--------|
| 3    | 2     | 108 m² |

An exceptional duplex penthouse located second line in Puerto Banus providing superb views of the yachting marina.

The penthouse has been carefully decorated in modern neutral tones and boasts two terraces from where you can enjoy the spectacular views across the port.

The accommodation comprises of 3 bedrooms and 2 bathrooms. The master bedroom is en suite and has its own private balcony. The other two guest bedrooms share the family bathroom. The spacious living area has a fully fitted L-shape, open plan kitchen with spacious dining area.

What makes this apartment so special is that on the upper floor there is a second living room which leads to a beautiful terrace from where you can sit and enjoy the views over the harbour.

Included in the price of the apartment is an underground parking space which is vital in this busy port. +34 952 939 460 · info@bromleyestatesmarbella.com Urbanizacion El Rosario, CN340, Km 188, Marbella, Malaga 29603