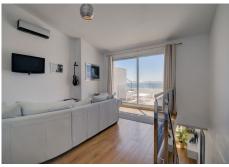

## REF# BEMR3240940 €875,000

| BEDS | BATHS | BUILT  |
|------|-------|--------|
| 3    | 2     | 108 m² |

An exceptional duplex penthouse located second line in Puerto Banus providing superb views of the yachting marina.

The penthouse has been carefully decorated in modern neutral tones and boasts two terraces from where you can enjoy the spectacular views across the port.

The accommodation comprises of 3 bedrooms and 2 bathrooms. The master bedroom is en suite and has its own private balcony. The other two guest bedrooms share the family bathroom. The spacious living area has a fully fitted L-shape, open plan kitchen with spacious dining area.