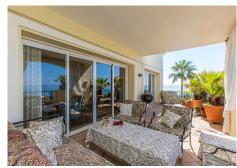

## PENTHOUSE 3 BEDROOMS 2.5 BATHROOMS IN ELVIRIA

Elviria

REF# BEMR3262951 €2,100,000

| BEDS | BATHS | BUILT  | TERRACE |
|------|-------|--------|---------|
| 3    | 2.5   | 324 m² | 117 m²  |

Fantastic front line beach penthouse in Hacienda Playa Phase 2 in Elviria, East Marbella. This stunning penthouse offers the most incredible sea views and spectacular sunsets every evening. The apartment offers on one level three bedrooms, two bathrooms, guest toilet, ample living room with access to the sunny terrace. There is another roof terrace boasting breathtaking views of the coast. Gated complex with gardens and pool. Sold fully furnished, new kitchen, marble floors, air conditioning hot and cold and including as well storage room and underground parking space. Withing walking distince to all local amenities.