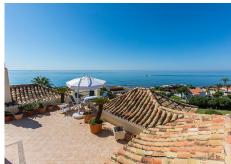

## PENTHOUSE 3 BEDROOMS 2.5 BATHROOMS IN ELVIRIA

Elviria

REF# BEMR3262951 €2,100,000

| BEDS | BATHS | BUILT  | TERRACE |
|------|-------|--------|---------|
| 3    | 2.5   | 324 m² | 117 m²  |

Fantastic front line beach penthouse in Hacienda Playa Phase 2 in Elviria, East Marbella. This stunning penthouse offers the most incredible sea views and spectacular sunsets every evening. The apartment offers on one level three bedrooms, two bathrooms, guest toilet, ample living room with access to the sunny terrace. There is another roof terrace boasting breathtaking views of the coast. Gated complex with gardens and pool. Sold fully furnished, new kitchen, marble floors, air conditioning hot and cold and including as well storage room and underground parking space. Withing walking distince to all local amenities.