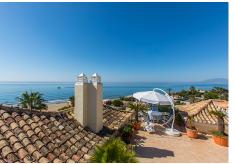

## PENTHOUSE 3 BEDROOMS 2.5 BATHROOMS IN ELVIRIA

Elviria

REF# BEMR3262951 €2,100,000

| BEDS | BATHS | BUILT  | TERRACE |
|------|-------|--------|---------|
| 3    | 2.5   | 324 m² | 117 m²  |

Fantastic front line beach penthouse in Hacienda Playa Phase 2 in Elviria, East Marbella. This stunning penthouse offers the most incredible sea views and spectacular sunsets every evening. The apartment offers on one level three bedrooms, two bathrooms, guest toilet, ample living room with access to the sunny terrace. There is another roof terrace boasting breathtaking views of the coast. Gated complex with gardens and pool. Sold fully furnished, new kitchen, marble floors, air conditioning hot and cold and including as well storage room and underground parking space. Withing walking distince to all local amenities.