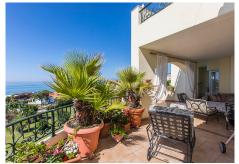

## PENTHOUSE 3 BEDROOMS 2.5 BATHROOMS IN ELVIRIA

Elviria

REF# BEMR3262951 €2,100,000

| BEDS | BATHS | BUILT  | TERRACE |
|------|-------|--------|---------|
| 3    | 2.5   | 324 m² | 117 m²  |

Fantastic front line beach penthouse in Hacienda Playa Phase 2 in Elviria, East Marbella. This stunning penthouse offers the most incredible sea views and spectacular sunsets every evening. The apartment offers on one level three bedrooms, two bathrooms, guest toilet, ample living room with access to the sunny terrace. There is another roof terrace boasting breathtaking views of the coast. Gated complex with gardens and pool. Sold fully furnished, new kitchen, marble floors, air conditioning hot and cold and including as well storage room and underground parking space. Withing walking distince to all local amenities.