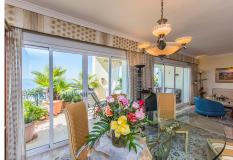

## PENTHOUSE 3 BEDROOMS 2.5 BATHROOMS IN ELVIRIA

Elviria

REF# BEMR3262951 €2,100,000

| BEDS | BATHS | BUILT  | TERRACE |
|------|-------|--------|---------|
| 3    | 2.5   | 324 m² | 117 m²  |

Fantastic front line beach penthouse in Hacienda Playa Phase 2 in Elviria, East Marbella. This stunning penthouse offers the most incredible sea views and spectacular sunsets every evening. The apartment offers on one level three bedrooms, two bathrooms, guest toilet, ample living room with access to the sunny terrace. There is another roof terrace boasting breathtaking views of the coast. Gated complex with gardens and pool. Sold fully furnished, new kitchen, marble floors, air conditioning hot and cold and including as well storage room and underground parking space. Withing walking distince to all local amenities.