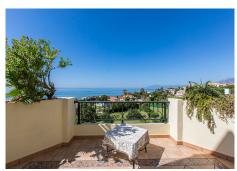

## PENTHOUSE 3 BEDROOMS 2.5 BATHROOMS IN ELVIRIA

Elviria

REF# BEMR3262951 €2,100,000

| BEDS | BATHS | BUILT  | TERRACE |
|------|-------|--------|---------|
| 3    | 2.5   | 324 m² | 117 m²  |

Fantastic front line beach penthouse in Hacienda Playa Phase 2 in Elviria, East Marbella. This stunning penthouse offers the most incredible sea views and spectacular sunsets every evening. The apartment offers on one level three bedrooms, two bathrooms, guest toilet, ample living room with access to the sunny terrace. There is another roof terrace boasting breathtaking views of the coast. Gated complex with gardens and pool. Sold fully furnished, new kitchen, marble floors, air conditioning hot and cold and including as well storage room and underground parking space. Withing walking distince to all local amenities.