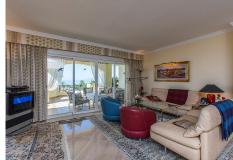

## PENTHOUSE 3 BEDROOMS 2.5 BATHROOMS IN ELVIRIA

Elviria

REF# BEMR3262951 €2,100,000

| BEDS | BATHS | BUILT  | TERRACE |
|------|-------|--------|---------|
| 3    | 2.5   | 324 m² | 117 m²  |

Fantastic front line beach penthouse in Hacienda Playa Phase 2 in Elviria, East Marbella. This stunning penthouse offers the most incredible sea views and spectacular sunsets every evening. The apartment offers on one level three bedrooms, two bathrooms, guest toilet, ample living room with access to the sunny terrace. There is another roof terrace boasting breathtaking views of the coast. Gated complex with gardens and pool. Sold fully furnished, new kitchen, marble floors, air conditioning hot and cold and including as well storage room and underground parking space. Withing walking distince to all local amenities.