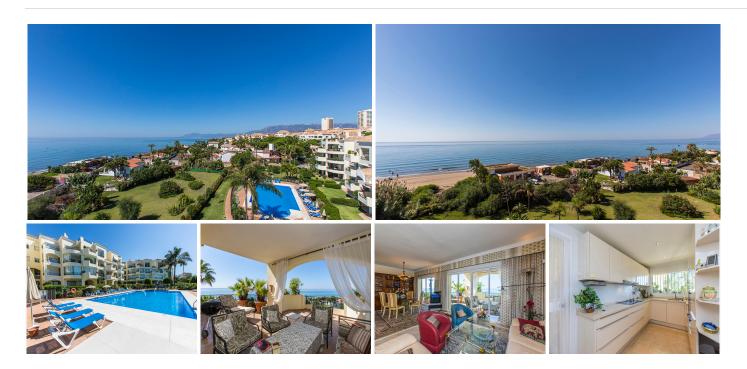

## PENTHOUSE 3 BEDROOMS 2.5 BATHROOMS IN ELVIRIA

Elviria

REF# BEMR3262951 €2,100,000

| BEDS | BATHS | BUILT  | TERRACE |
|------|-------|--------|---------|
| 3    | 2.5   | 324 m² | 117 m²  |

Fantastic front line beach penthouse in Hacienda Playa Phase 2 in Elviria, East Marbella. This stunning penthouse offers the most incredible sea views and spectacular sunsets every evening. The apartment offers on one level three bedrooms, two bathrooms, guest toilet, ample living room with access to the sunny terrace. There is another roof terrace boasting breathtaking views of the coast. Gated complex with gardens and pool. Sold fully furnished, new kitchen, marble floors, air conditioning hot and cold and including as well storage room and underground parking space. Withing walking distince to all local amenities.