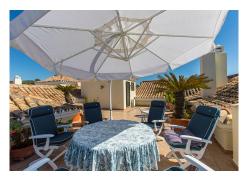

## PENTHOUSE 3 BEDROOMS 2.5 BATHROOMS IN ELVIRIA

Elviria

REF# BEMR3262951 €2,100,000

| BEDS | BATHS | BUILT  | TERRACE |
|------|-------|--------|---------|
| 3    | 2.5   | 324 m² | 117 m²  |

Fantastic front line beach penthouse in Hacienda Playa Phase 2 in Elviria, East Marbella. This stunning penthouse offers the most incredible sea views and spectacular sunsets every evening. The apartment offers on one level three bedrooms, two bathrooms, guest toilet, ample living room with access to the sunny terrace. There is another roof terrace boasting breathtaking views of the coast. Gated complex with gardens and pool. Sold fully furnished, new kitchen, marble floors, air conditioning hot and cold and including as well storage room and underground parking space. Withing walking distince to all local amenities.