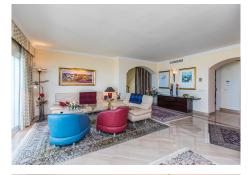

## PENTHOUSE 3 BEDROOMS 2.5 BATHROOMS IN ELVIRIA

Elviria

REF# BEMR3262951 €2,100,000

| BEDS | BATHS | BUILT  | TERRACE |
|------|-------|--------|---------|
| 3    | 2.5   | 324 m² | 117 m²  |

Fantastic front line beach penthouse in Hacienda Playa Phase 2 in Elviria, East Marbella. This stunning penthouse offers the most incredible sea views and spectacular sunsets every evening. The apartment offers on one level three bedrooms, two bathrooms, guest toilet, ample living room with access to the sunny terrace. There is another roof terrace boasting breathtaking views of the coast. Gated complex with gardens and pool. Sold fully furnished, new kitchen, marble floors, air conditioning hot and cold and including as well storage room and underground parking space. Withing walking distince to all local amenities.