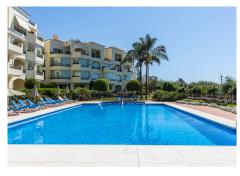

## PENTHOUSE 3 BEDROOMS 2.5 BATHROOMS IN ELVIRIA

Elviria

REF# BEMR3262951 €2,100,000

| BEDS | BATHS | BUILT  | TERRACE |
|------|-------|--------|---------|
| 3    | 2.5   | 324 m² | 117 m²  |

Fantastic front line beach penthouse in Hacienda Playa Phase 2 in Elviria, East Marbella. This stunning penthouse offers the most incredible sea views and spectacular sunsets every evening. The apartment offers on one level three bedrooms, two bathrooms, guest toilet, ample living room with access to the sunny terrace. There is another roof terrace boasting breathtaking views of the coast. Gated complex with gardens and pool. Sold fully furnished, new kitchen, marble floors, air conditioning hot and cold and including as well storage room and underground parking space. Withing walking distince to all local amenities.