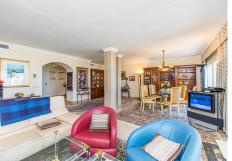

## PENTHOUSE 3 BEDROOMS 2.5 BATHROOMS IN ELVIRIA

Elviria

REF# BEMR3262951 €2,100,000

| BEDS | BATHS | BUILT  | TERRACE |
|------|-------|--------|---------|
| 3    | 2.5   | 324 m² | 117 m²  |

Fantastic front line beach penthouse in Hacienda Playa Phase 2 in Elviria, East Marbella. This stunning penthouse offers the most incredible sea views and spectacular sunsets every evening. The apartment offers on one level three bedrooms, two bathrooms, guest toilet, ample living room with access to the sunny terrace. There is another roof terrace boasting breathtaking views of the coast. Gated complex with gardens and pool. Sold fully furnished, new kitchen, marble floors, air conditioning hot and cold and including as well storage room and underground parking space. Withing walking distince to all local amenities.