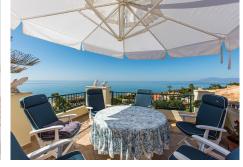

## PENTHOUSE 3 BEDROOMS 2.5 BATHROOMS IN ELVIRIA

Elviria

REF# BEMR3262951 €2,100,000

| BEDS | BATHS | BUILT  | TERRACE |
|------|-------|--------|---------|
| 3    | 2.5   | 324 m² | 117 m²  |

Fantastic front line beach penthouse in Hacienda Playa Phase 2 in Elviria, East Marbella. This stunning penthouse offers the most incredible sea views and spectacular sunsets every evening. The apartment offers on one level three bedrooms, two bathrooms, guest toilet, ample living room with access to the sunny terrace. There is another roof terrace boasting breathtaking views of the coast. Gated complex with gardens and pool. Sold fully furnished, new kitchen, marble floors, air conditioning hot and cold and including as well storage room and underground parking space. Withing walking distince to all local amenities.