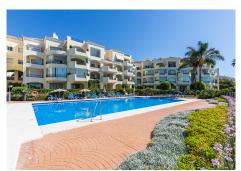

## PENTHOUSE 3 BEDROOMS 2.5 BATHROOMS IN ELVIRIA

Elviria

REF# BEMR3262951 €2,100,000

| BEDS | BATHS | BUILT  | TERRACE |
|------|-------|--------|---------|
| 3    | 2.5   | 324 m² | 117 m²  |

Fantastic front line beach penthouse in Hacienda Playa Phase 2 in Elviria, East Marbella. This stunning penthouse offers the most incredible sea views and spectacular sunsets every evening. The apartment offers on one level three bedrooms, two bathrooms, guest toilet, ample living room with access to the sunny terrace. There is another roof terrace boasting breathtaking views of the coast. Gated complex with gardens and pool. Sold fully furnished, new kitchen, marble floors, air conditioning hot and cold and including as well storage room and underground parking space. Withing walking distince to all local amenities.