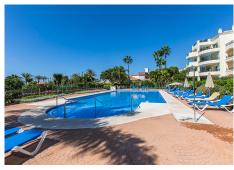

## PENTHOUSE 3 BEDROOMS 2.5 BATHROOMS IN ELVIRIA

Elviria

REF# BEMR3262951 €2,100,000

| BEDS | BATHS | BUILT  | TERRACE |
|------|-------|--------|---------|
| 3    | 2.5   | 324 m² | 117 m²  |

Fantastic front line beach penthouse in Hacienda Playa Phase 2 in Elviria, East Marbella. This stunning penthouse offers the most incredible sea views and spectacular sunsets every evening. The apartment offers on one level three bedrooms, two bathrooms, guest toilet, ample living room with access to the sunny terrace. There is another roof terrace boasting breathtaking views of the coast. Gated complex with gardens and pool. Sold fully furnished, new kitchen, marble floors, air conditioning hot and cold and including as well storage room and underground parking space. Withing walking distince to all local amenities.