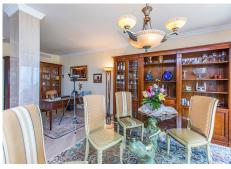

## PENTHOUSE 3 BEDROOMS 2.5 BATHROOMS IN ELVIRIA

Elviria

REF# BEMR3262951 €2,100,000

| BEDS | BATHS | BUILT  | TERRACE |
|------|-------|--------|---------|
| 3    | 2.5   | 324 m² | 117 m²  |

Fantastic front line beach penthouse in Hacienda Playa Phase 2 in Elviria, East Marbella. This stunning penthouse offers the most incredible sea views and spectacular sunsets every evening. The apartment offers on one level three bedrooms, two bathrooms, guest toilet, ample living room with access to the sunny terrace. There is another roof terrace boasting breathtaking views of the coast. Gated complex with gardens and pool. Sold fully furnished, new kitchen, marble floors, air conditioning hot and cold and including as well storage room and underground parking space. Withing walking distince to all local amenities.