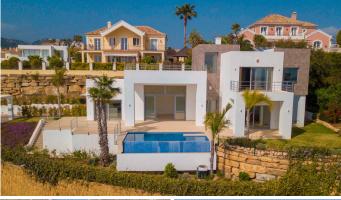

## HOUSE 4 BEDROOMS 4 BATHROOMS IN BENAHAVIS

Benahavis

REF# BEMR3269704 €2,000,000

| BEDS | BATHS | BUILT  | TERRACE |
|------|-------|--------|---------|
| 4    | 4     | 488 m² | 87 m²   |

New Development: Prices from €2,000,000 to €2,000,000. .

Contemporary four bedroom, south facing villa in this development, Benahavis, only a short drive to the beach, Puerto Banus and all leisure amenities. The villa is in an elevated position with wonderful sea and mountain views. There is a large bright living area with a fireplace and access to the partially covered terraces, garden and infinity swimming pool, a fully fitted kitchen with island; the master suite and three quest suites. Other features include hot and cold air conditioning and marble floors.