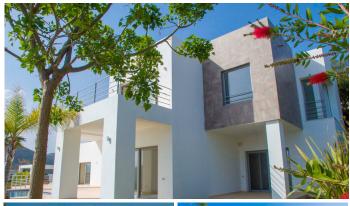

## HOUSE 4 BEDROOMS 4 BATHROOMS IN BENAHAVIS

Benahavis

REF# BEMR3269704 €2,000,000

| BEDS | BATHS | BUILT  | TERRACE |
|------|-------|--------|---------|
| 4    | 4     | 488 m² | 87 m²   |

New Development: Prices from €2,000,000 to €2,000,000. .

Contemporary four bedroom, south facing villa in this development, Benahavis, only a short drive to the beach, Puerto Banus and all leisure amenities. The villa is in an elevated position with wonderful sea and mountain views. There is a large bright living area with a fireplace and access to the partially covered terraces, garden and infinity swimming pool, a fully fitted kitchen with island; the master suite and three quest suites. Other features include hot and cold air conditioning and marble floors.