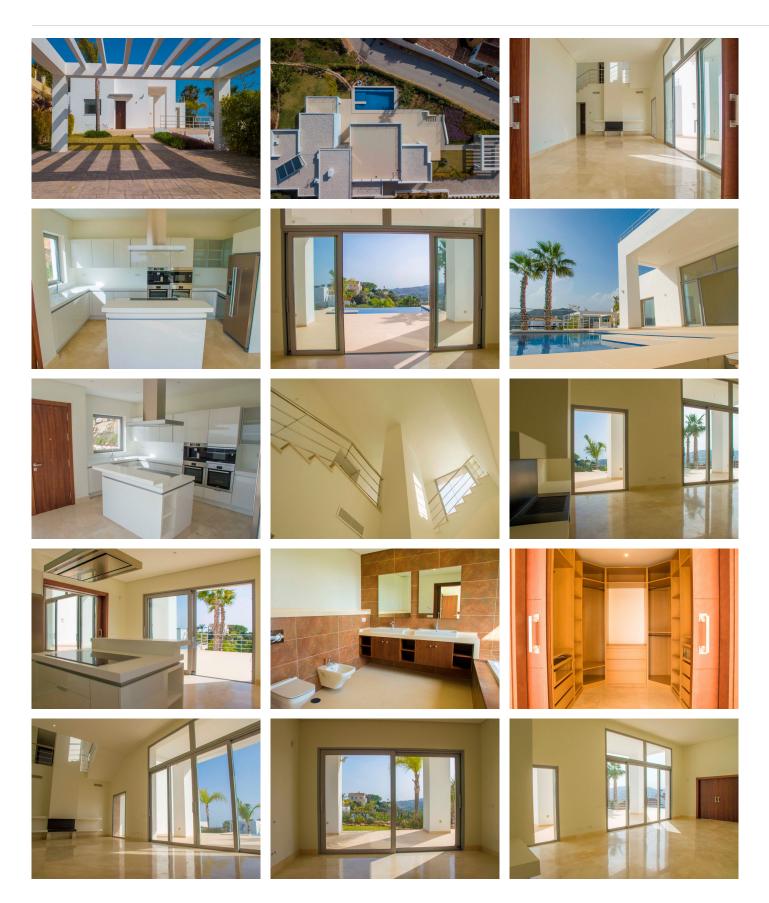

Contemporary four bedroom, south facing villa in this development, Benahavis, only a short drive to the beach, Puerto Banus and all leisure amenities. The villa is in an elevated position with wonderful sea and mountain views. There is a large bright living area with a fireplace and access to the partially covered terraces, garden and infinity swimming pool, a fully fitted kitchen with island; the master suite and three quest suites. Other features include hot and cold air conditioning and marble floors.