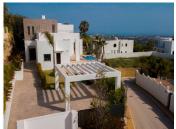

## HOUSE 4 BEDROOMS 4 BATHROOMS IN BENAHAVIS

Benahavis

REF# BEMR3269704 €2,000,000

| BEDS | BATHS | BUILT  | TERRACE |
|------|-------|--------|---------|
| 4    | 4     | 488 m² | 87 m²   |

New Development: Prices from €2,000,000 to €2,000,000. .

Contemporary four bedroom, south facing villa in this development, Benahavis, only a short drive to the beach, Puerto Banus and all leisure amenities. The villa is in an elevated position with wonderful sea and mountain views. There is a large bright living area with a fireplace and access to the partially covered terraces, garden and infinity swimming pool, a fully fitted kitchen with island; the master suite and three quest suites. Other features include hot and cold air conditioning and marble floors.