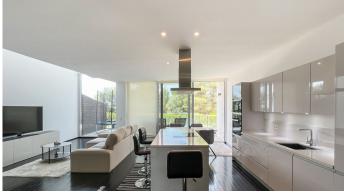

## **BROMLEY ESTATES**

Marbella

Features: Fitted Wardrobes, Private Terrace, Solarium, Tennis Court, Utility Room, Ensuite Bathroom,

Marble Flooring, Jacuzzi, Double Glazing, Domotics, 24 Hours Reception

Furniture: Optional Kitchen: Equipped Garden: Community

Security: Enclosed Area, Electric Blinds, Intercom, Alarm, 24 Hour Security, Safe

Parking: Garage, More than one

Category: Bargain, Holiday Homes, Investment, Luxury, Resale, Contemporary