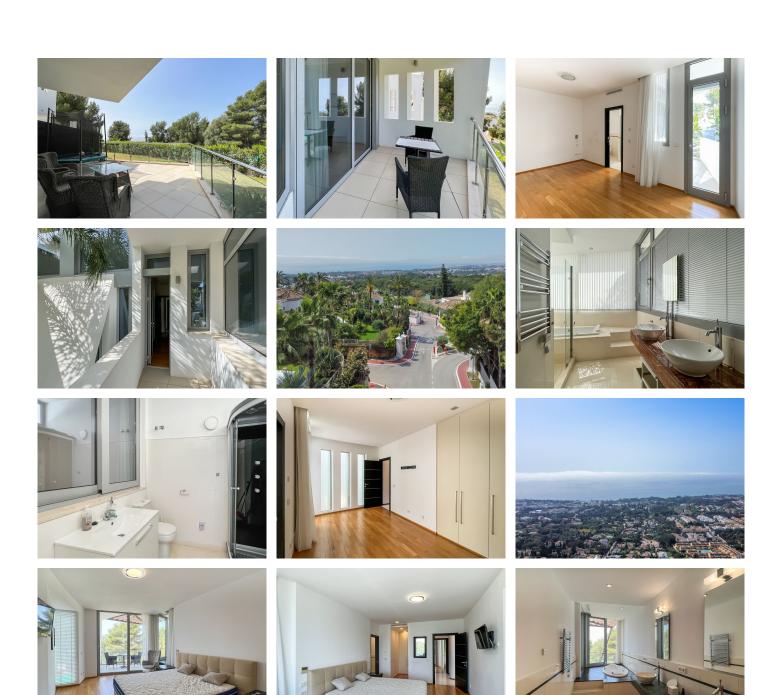

## TOWNHOUSE 3 BEDROOMS 3.5 BATHROOMS IN SIERRA BLANCA

Sierra Blanca

REF# BEMR3277759 €1,320,000

| BEDS | BATHS | BUILT              | TERRACE |
|------|-------|--------------------|---------|
| 3    | 3.5   | 300 m <sup>2</sup> | 65 m²   |

A beautiful townhouse located in most luxury spot of Marbella – Sierra Blanca. Urbanization Meisho Hills was built in year 2012 by Italian project, complying with the highest quality standards. Community consists of enormous, well kept gardens, two open swimming pools (one is for children), three SPAs and a GYM. It is fully gated and with 24h security vigilance. Next to the community – famous hiking trails to Marbella "La Concha" mountain and a beautiful mountain forest. The entire urbanization is open to the stunning views to Marbella city, Mediterranean sea, Gibraltar and Morocco mountain range.

Setting: Close To Shops, Close To Sea, Close To Town, Close To Schools, Close To Forests, Urbanization

Orientation: Southwest Condition: Excellent

Communal swimming pool

Air conditioning: Hot A / C, Cold A / C, Central Heating., Fireplace, Bañon con S / R

## **BROMLEY ESTATES**

Marbella

Features: Fitted Wardrobes, Private Terrace, Solarium, Tennis Court, Utility Room, Ensuite Bathroom,

Marble Flooring, Jacuzzi, Double Glazing, Domotics, 24 Hours Reception

Furniture: Optional Kitchen: Equipped Garden: Community

Security: Enclosed Area, Electric Blinds, Intercom, Alarm, 24 Hour Security, Safe

Parking: Garage, More than one

Category: Bargain, Holiday Homes, Investment, Luxury, Resale, Contemporary