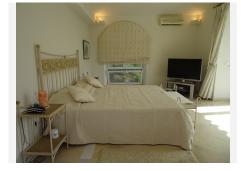

Plot size 3,090 m2.

House built 385m2

Building completed in October 2002

Property details:

4 bedrooms, large living room.

4 bathrooms.

1 Dressing room attached to the master bedroom.

Large storage room of approximately 12 m2. Terrace of approximately 30 m2, with access from the living room and hall and is closed with glass curtains.

Setting : Commercial Area, Close To Port, Close To Sea, Close To Town, Close To Schools, Close To Forest, Urbanisation.
Orientation : South.
Condition : Excellent.
Pool : Private.
Climate Control : Fireplace.
Views : Mountain, Country, Panoramic, Pool.
Features : Covered Terrace, Fitted Wardrobes, Private Terrace, Gym, Storage Room, Utility Room, Barbeque, Double Glazing.
Kitchen : Fully Fitted.
Security : Alarm System.
Parking : Garage.
Utilities : Electricity, Drinkable Water.
Category : Golf, Luxury.