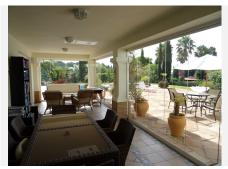

Plot size 3,090 m2.

House built 385m2

Building completed in October 2002

Property details:

4 bedrooms, large living room.

4 bathrooms.

1 Dressing room attached to the master bedroom.

Large storage room of approximately 12 m2. Terrace of approximately 30 m2, with access from the living room and hall and is closed with glass curtains.

The patio of approximately 140 m2 is surrounded by 50% by the villa, 25% by plants/trees and 25% by the pool.

The current quarterly community charge is €479.74 Annual IBI, €2,259.89

Detached Villa, Sotogrande Alto, Costa del Sol. 4 Bedrooms, 4 Bathrooms, Built 255 m<sup>2</sup>, Terrace 130 m<sup>2</sup>, Garden/Plot 3090 m<sup>2</sup>.