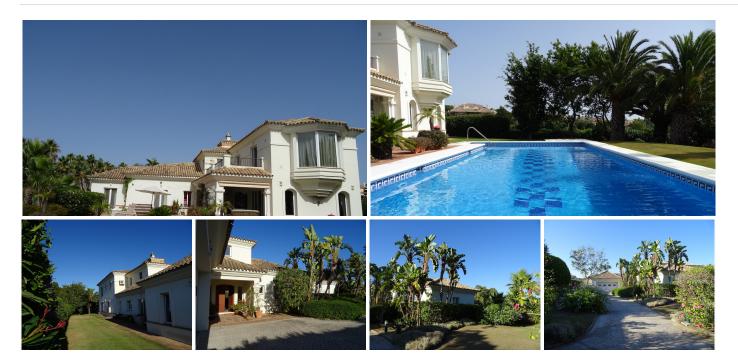

## Sotogrande Alto

REF# BEMR3306496 €1,700,000

| BEDS | BATHS | BUILT  | PLOT    | TERRACE |
|------|-------|--------|---------|---------|
| 4    | 4     | 358 m² | 3090 m² | 100 m²  |

Attractive and charming 4-bedroom Spanish-style villa, designed and built for the current owner/occupier to Northern European standards

Plot size 3,090 m2.

House built 385m2

Building completed in October 2002

Property details:

4 bedrooms, large living room.

4 bathrooms.

1 Dressing room attached to the master bedroom.

Large storage room of approximately 12 m2. Terrace of approximately 30 m2, with access from the living room and hall and is closed with glass curtains.

The patio of approximately 140 m2 is surrounded by 50% by the villa, 25% by plants/trees and 25% by the pool.

The current quarterly community charge is €479.74 Annual IBI, €2,259.89

Detached Villa, Sotogrande Alto, Costa del Sol. 4 Bedrooms, 4 Bathrooms, Built 255 m<sup>2</sup>, Terrace 130 m<sup>2</sup>, Garden/Plot 3090 m<sup>2</sup>.

Setting : Commercial Area, Close To Port, Close To Sea, Close To Town, Close To Schools, Close To Forest, Urbanisation.
Orientation : South.
Condition : Excellent.
Pool : Private.
Climate Control : Fireplace.
Views : Mountain, Country, Panoramic, Pool.
Features : Covered Terrace, Fitted Wardrobes, Private Terrace, Gym, Storage Room, Utility Room, Barbeque, Double Glazing.
Kitchen : Fully Fitted.
Security : Alarm System.
Parking : Garage.
Utilities : Electricity, Drinkable Water.
Category : Golf, Luxury.