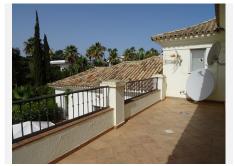

Plot size 3,090 m2.

House built 385m2

Building completed in October 2002

Property details:

4 bedrooms, large living room.

4 bathrooms.

1 Dressing room attached to the master bedroom.

Large storage room of approximately 12 m2. Terrace of approximately 30 m2, with access from the living room and hall and is closed with glass curtains.

The patio of approximately 140 m2 is surrounded by 50% by the villa, 25% by plants/trees and 25% by the pool.

The current quarterly community charge is €479.74 Annual IBI, €2,259.89

Detached Villa, Sotogrande Alto, Costa del Sol. 4 Bedrooms, 4 Bathrooms, Built 255 m<sup>2</sup>, Terrace 130 m<sup>2</sup>, Garden/Plot 3090 m<sup>2</sup>.