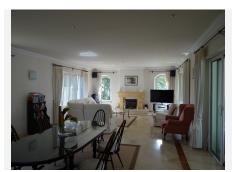

## Sotogrande Alto

REF# BEMR3306496 €1,700,000

| BEDS | BATHS | BUILT  | PLOT    | TERRACE |
|------|-------|--------|---------|---------|
| 4    | 4     | 358 m² | 3090 m² | 100 m²  |

Attractive and charming 4-bedroom Spanish-style villa, designed and built for the current owner/occupier to Northern European standards

Plot size 3,090 m2.

House built 385m2

Building completed in October 2002

Property details:

4 bedrooms, large living room.

4 bathrooms.

1 Dressing room attached to the master bedroom.

Large storage room of approximately 12 m2. Terrace of approximately 30 m2, with access from the living room and hall and is closed with glass curtains.

Setting : Commercial Area, Close To Port, Close To Sea, Close To Town, Close To Schools, Close To Forest, Urbanisation.
Orientation : South.
Condition : Excellent.
Pool : Private.
Climate Control : Fireplace.
Views : Mountain, Country, Panoramic, Pool.
Features : Covered Terrace, Fitted Wardrobes, Private Terrace, Gym, Storage Room, Utility Room, Barbeque, Double Glazing.
Kitchen : Fully Fitted.
Security : Alarm System.
Parking : Garage.
Utilities : Electricity, Drinkable Water.
Category : Golf, Luxury.