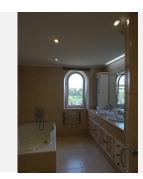

## Sotogrande Alto

REF# BEMR3306496 €1,700,000

| BEDS | BATHS | BUILT  | PLOT    | TERRACE |
|------|-------|--------|---------|---------|
| 4    | 4     | 358 m² | 3090 m² | 100 m²  |

Attractive and charming 4-bedroom Spanish-style villa, designed and built for the current owner/occupier to Northern European standards

Plot size 3,090 m2.

House built 385m2

Building completed in October 2002

Property details:

4 bedrooms, large living room.

4 bathrooms.

1 Dressing room attached to the master bedroom.

Large storage room of approximately 12 m2. Terrace of approximately 30 m2, with access from the living room and hall and is closed with glass curtains.