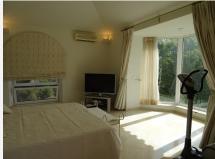

Plot size 3,090 m2.

House built 385m2

Building completed in October 2002

Property details:

4 bedrooms, large living room.

4 bathrooms.

1 Dressing room attached to the master bedroom.

Large storage room of approximately 12 m2. Terrace of approximately 30 m2, with access from the living room and hall and is closed with glass curtains.

Setting : Commercial Area, Close To Port, Close To Sea, Close To Town, Close To Schools, Close To Forest, Urbanisation.
Orientation : South.
Condition : Excellent.
Pool : Private.
Climate Control : Fireplace.
Views : Mountain, Country, Panoramic, Pool.
Features : Covered Terrace, Fitted Wardrobes, Private Terrace, Gym, Storage Room, Utility Room, Barbeque, Double Glazing.
Kitchen : Fully Fitted.
Security : Alarm System.
Parking : Garage.
Utilities : Electricity, Drinkable Water.
Category : Golf, Luxury.