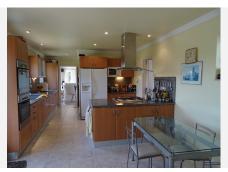

Setting : Commercial Area, Close To Port, Close To Sea, Close To Town, Close To Schools, Close To Forest, Urbanisation.
Orientation : South.
Condition : Excellent.
Pool : Private.
Climate Control : Fireplace.
Views : Mountain, Country, Panoramic, Pool.
Features : Covered Terrace, Fitted Wardrobes, Private Terrace, Gym, Storage Room, Utility Room, Barbeque, Double Glazing.
Kitchen : Fully Fitted.
Security : Alarm System.
Parking : Garage.
Utilities : Electricity, Drinkable Water.
Category : Golf, Luxury.