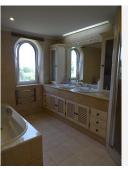

Plot size 3,090 m2.

House built 385m2

Building completed in October 2002

Property details:

4 bedrooms, large living room.

4 bathrooms.

1 Dressing room attached to the master bedroom.

Large storage room of approximately 12 m2. Terrace of approximately 30 m2, with access from the living room and hall and is closed with glass curtains.