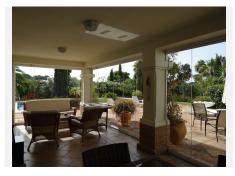

Plot size 3,090 m2.

House built 385m2

Building completed in October 2002

Property details:

4 bedrooms, large living room.

4 bathrooms.

1 Dressing room attached to the master bedroom.

Large storage room of approximately 12 m2. Terrace of approximately 30 m2, with access from the living room and hall and is closed with glass curtains.

The patio of approximately 140 m2 is surrounded by 50% by the villa, 25% by plants/trees and 25% by the pool.

The current quarterly community charge is €479.74 Annual IBI, €2,259.89

Detached Villa, Sotogrande Alto, Costa del Sol. 4 Bedrooms, 4 Bathrooms, Built 255 m<sup>2</sup>, Terrace 130 m<sup>2</sup>, Garden/Plot 3090 m<sup>2</sup>.

Setting : Commercial Area, Close To Port, Close To Sea, Close To Town, Close To Schools, Close To Forest, Urbanisation.
Orientation : South.
Condition : Excellent.
Pool : Private.
Climate Control : Fireplace.
Views : Mountain, Country, Panoramic, Pool.
Features : Covered Terrace, Fitted Wardrobes, Private Terrace, Gym, Storage Room, Utility Room, Barbeque, Double Glazing.
Kitchen : Fully Fitted.
Security : Alarm System.
Parking : Garage.
Utilities : Electricity, Drinkable Water.
Category : Golf, Luxury.