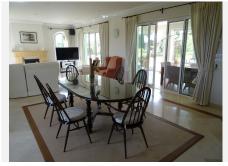

## Sotogrande Alto

REF# BEMR3306496 €1,700,000

| BEDS | BATHS | BUILT  | PLOT    | TERRACE |
|------|-------|--------|---------|---------|
| 4    | 4     | 358 m² | 3090 m² | 100 m²  |

Attractive and charming 4-bedroom Spanish-style villa, designed and built for the current owner/occupier to Northern European standards

Plot size 3,090 m2.

House built 385m2

Building completed in October 2002

Property details:

4 bedrooms, large living room.

4 bathrooms.

1 Dressing room attached to the master bedroom.

Large storage room of approximately 12 m2. Terrace of approximately 30 m2, with access from the living room and hall and is closed with glass curtains.