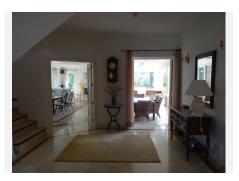

Plot size 3,090 m2.

House built 385m2

Building completed in October 2002

Property details:

4 bedrooms, large living room.

4 bathrooms.

1 Dressing room attached to the master bedroom.

Large storage room of approximately 12 m2. Terrace of approximately 30 m2, with access from the living room and hall and is closed with glass curtains.

Setting : Commercial Area, Close To Port, Close To Sea, Close To Town, Close To Schools, Close To Forest, Urbanisation.
Orientation : South.
Condition : Excellent.
Pool : Private.
Climate Control : Fireplace.
Views : Mountain, Country, Panoramic, Pool.
Features : Covered Terrace, Fitted Wardrobes, Private Terrace, Gym, Storage Room, Utility Room, Barbeque, Double Glazing.
Kitchen : Fully Fitted.
Security : Alarm System.
Parking : Garage.
Utilities : Electricity, Drinkable Water.
Category : Golf, Luxury.