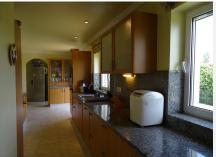

## Sotogrande Alto

REF# BEMR3306496 €1,700,000

| BEDS | BATHS | BUILT  | PLOT    | TERRACE |
|------|-------|--------|---------|---------|
| 4    | 4     | 358 m² | 3090 m² | 100 m²  |

Attractive and charming 4-bedroom Spanish-style villa, designed and built for the current owner/occupier to Northern European standards

Plot size 3,090 m2.

House built 385m2

Building completed in October 2002

Property details:

4 bedrooms, large living room.

4 bathrooms.

1 Dressing room attached to the master bedroom.

Large storage room of approximately 12 m2. Terrace of approximately 30 m2, with access from the living room and hall and is closed with glass curtains.

Setting : Commercial Area, Close To Port, Close To Sea, Close To Town, Close To Schools, Close To Forest, Urbanisation.
Orientation : South.
Condition : Excellent.
Pool : Private.
Climate Control : Fireplace.
Views : Mountain, Country, Panoramic, Pool.
Features : Covered Terrace, Fitted Wardrobes, Private Terrace, Gym, Storage Room, Utility Room, Barbeque, Double Glazing.
Kitchen : Fully Fitted.
Security : Alarm System.
Parking : Garage.
Utilities : Electricity, Drinkable Water.
Category : Golf, Luxury.