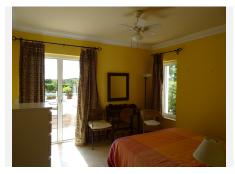

Plot size 3,090 m2.

House built 385m2

Building completed in October 2002

Property details:

4 bedrooms, large living room.

4 bathrooms.

1 Dressing room attached to the master bedroom.

Large storage room of approximately 12 m2. Terrace of approximately 30 m2, with access from the living room and hall and is closed with glass curtains.