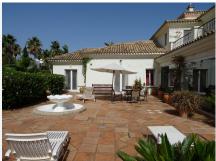

garage and NO street parking is necessary.

Pool of  $12 \times 5$  m and depth  $120 \times 210$  cm.

The villa has 2 gas boilers for underfloor heating, hot water and the kitchen is both gas and electric.

All bathrooms have independent underfloor heating, electric heating.

All exterior walls and roof of the villa are insulated and double glazed.

All the main parts of the villa and the large, well-kept garden are oriented to the south and the pool is exposed to the sun all day.

The patio of approximately 140 m2 is surrounded by 50% by the villa, 25% by plants/trees and 25% by the pool.

The current quarterly community charge is €479.74 Annual IBI, €2,259.89

Detached Villa, Sotogrande Alto, Costa del Sol. 4 Bedrooms, 4 Bathrooms, Built 255 m<sup>2</sup>, Terrace 130 m<sup>2</sup>, Garden/Plot 3090 m<sup>2</sup>.