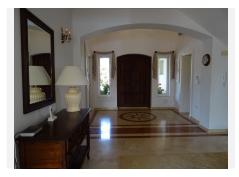

## Sotogrande Alto

REF# BEMR3306496 €1,700,000

| BEDS | BATHS | BUILT  | PLOT    | TERRACE |
|------|-------|--------|---------|---------|
| 4    | 4     | 358 m² | 3090 m² | 100 m²  |

Attractive and charming 4-bedroom Spanish-style villa, designed and built for the current owner/occupier to Northern European standards

Plot size 3,090 m2.

House built 385m2

Building completed in October 2002

Property details:

4 bedrooms, large living room.

4 bathrooms.

1 Dressing room attached to the master bedroom.

Large storage room of approximately 12 m2. Terrace of approximately 30 m2, with access from the living room and hall and is closed with glass curtains.