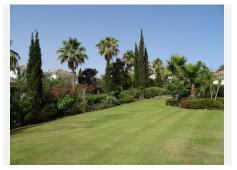

All bathrooms have independent underfloor heating, electric heating.

All exterior walls and roof of the villa are insulated and double glazed.

All the main parts of the villa and the large, well-kept garden are oriented to the south and the pool is exposed to the sun all day.

The patio of approximately 140 m2 is surrounded by 50% by the villa, 25% by plants/trees and 25% by the pool.

The current quarterly community charge is €479.74 Annual IBI, €2,259.89

Detached Villa, Sotogrande Alto, Costa del Sol. 4 Bedrooms, 4 Bathrooms, Built 255 m<sup>2</sup>, Terrace 130 m<sup>2</sup>, Garden/Plot 3090 m<sup>2</sup>.