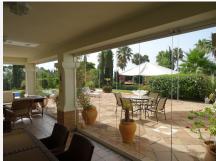

Plot size 3,090 m2.

House built 385m2

Building completed in October 2002

Property details:

4 bedrooms, large living room.

4 bathrooms.

1 Dressing room attached to the master bedroom.

Large storage room of approximately 12 m2. Terrace of approximately 30 m2, with access from the living room and hall and is closed with glass curtains.

The patio of approximately 140 m2 is surrounded by 50% by the villa, 25% by plants/trees and 25% by the pool.

The current quarterly community charge is €479.74 Annual IBI, €2,259.89

Detached Villa, Sotogrande Alto, Costa del Sol. 4 Bedrooms, 4 Bathrooms, Built 255 m<sup>2</sup>, Terrace 130 m<sup>2</sup>, Garden/Plot 3090 m<sup>2</sup>.