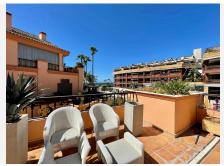

## MIDDLE FLOOR APARTMENT 3 BEDROOMS 4 BATHROOMS IN PUERTO BANÚS

Puerto Banús

REF# BEMR3319696 €2,700,000

| BEDS | BATHS | BUILT  | TERRACE |
|------|-------|--------|---------|
| 3    | 4     | 274 m² | 64 m²   |