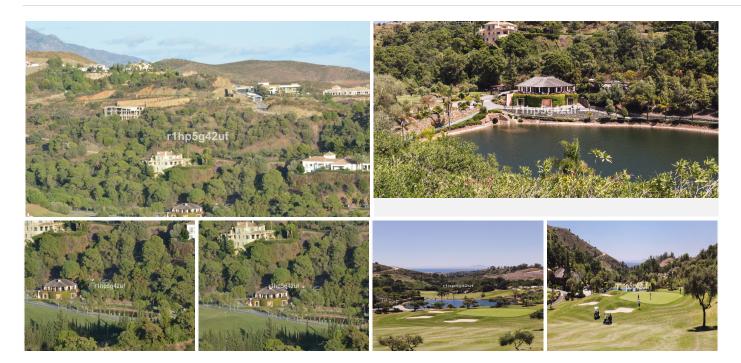

## REF# BEMR3328585 €650,000

| BEDS | BATHS | BUILT | PLOT    |
|------|-------|-------|---------|
|      |       | m²    | 4195 m² |

Beautiful 4.196 m2 plot for sale in the exclusive Marbella Club Golf Resort and Equestrian Center. The plot's building allowance is about 10.6% meaning nearly 450 m2 in up to two floors plus terraces and basement (most likely with views due to the slope).

This complex is an absolute retreat, quiet, secure and surrounded by nature and golf just a few minutes drive from Guadalmina, Benahavis, Puerto Banus, San Pedro and a wide variety of golf courses, restaurants, etc.

This is a plot in high position and with great panoramic views over the golf course, the Club House, the lake and the surrounding country side. It is also conveniently located within walking distance to the Club House and over the 18th hole. The surface slopes down towards NW orientation. A nice plot in a superb spot!!