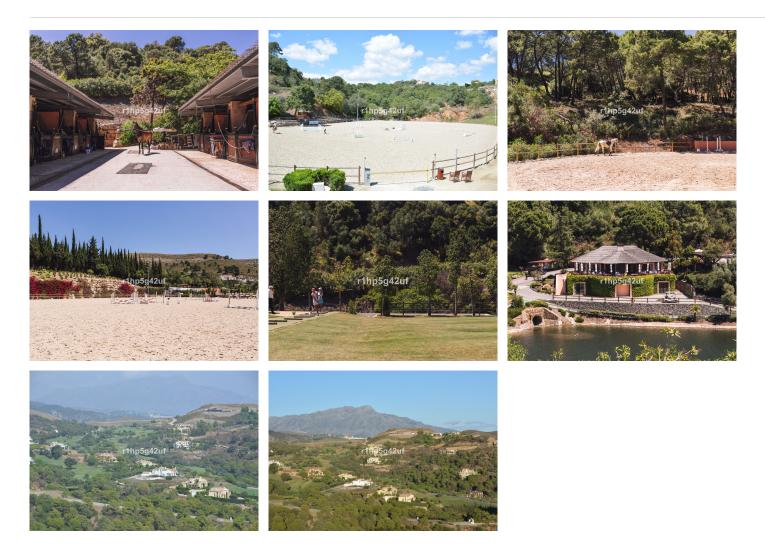

This complex is an absolute retreat, quiet, secure and surrounded by nature and golf just a few minutes drive from Guadalmina, Benahavis, Puerto Banus, San Pedro and a wide variety of golf courses, restaurants, etc.

This is a plot in high position and with great panoramic views over the golf course, the Club House, the lake and the surrounding country side. It is also conveniently located within walking distance to the Club House and over the 18th hole. The surface slopes down towards NW orientation. A nice plot in a superb spot!!