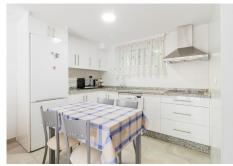

This stunning property spans three floors and is thoughtfully designed as follows:

- First Floor: The welcoming hall leads to a spacious, fully equipped kitchen on the left, featuring large windows that flood the space with natural light. Adjacent is a bright and airy dining-living room, perfect for entertaining.
- Second Floor: This floor hosts three bedrooms, including a master suite with an en-suite bathroom, and an additional large bathroom. Each bedroom is bright, with windows overlooking the exterior.