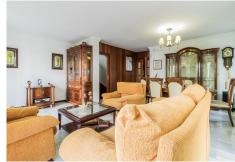

This stunning property spans three floors and is thoughtfully designed as follows:

- First Floor: The welcoming hall leads to a spacious, fully equipped kitchen on the left, featuring large windows that flood the space with natural light. Adjacent is a bright and airy dining-living room, perfect for entertaining.
- Second Floor: This floor hosts three bedrooms, including a master suite with an en-suite bathroom, and an additional large bathroom. Each bedroom is bright, with windows overlooking the exterior.