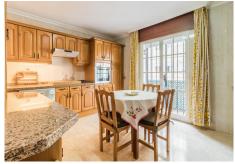

This stunning property spans three floors and is thoughtfully designed as follows:

- First Floor: The welcoming hall leads to a spacious, fully equipped kitchen on the left, featuring large windows that flood the space with natural light. Adjacent is a bright and airy dining-living room, perfect for entertaining.
- Second Floor: This floor hosts three bedrooms, including a master suite with an en-suite bathroom, and an additional large bathroom. Each bedroom is bright, with windows overlooking the exterior.