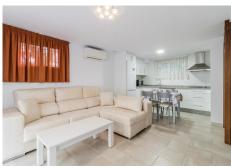

This stunning property spans three floors and is thoughtfully designed as follows:

- First Floor: The welcoming hall leads to a spacious, fully equipped kitchen on the left, featuring large windows that flood the space with natural light. Adjacent is a bright and airy dining-living room, perfect for entertaining.
- Second Floor: This floor hosts three bedrooms, including a master suite with an en-suite bathroom, and an additional large bathroom. Each bedroom is bright, with windows overlooking the exterior.