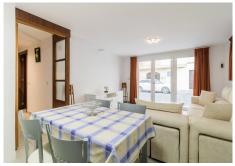

This stunning property spans three floors and is thoughtfully designed as follows:

- First Floor: The welcoming hall leads to a spacious, fully equipped kitchen on the left, featuring large windows that flood the space with natural light. Adjacent is a bright and airy dining-living room, perfect for entertaining.
- Second Floor: This floor hosts three bedrooms, including a master suite with an en-suite bathroom, and an additional large bathroom. Each bedroom is bright, with windows overlooking the exterior.