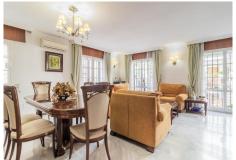

This stunning property spans three floors and is thoughtfully designed as follows:

- First Floor: The welcoming hall leads to a spacious, fully equipped kitchen on the left, featuring large windows that flood the space with natural light. Adjacent is a bright and airy dining-living room, perfect for entertaining.
- Second Floor: This floor hosts three bedrooms, including a master suite with an en-suite bathroom, and an additional large bathroom. Each bedroom is bright, with windows overlooking the exterior.