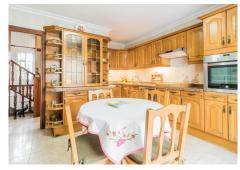

This stunning property spans three floors and is thoughtfully designed as follows:

- First Floor: The welcoming hall leads to a spacious, fully equipped kitchen on the left, featuring large windows that flood the space with natural light. Adjacent is a bright and airy dining-living room, perfect for entertaining.
- Second Floor: This floor hosts three bedrooms, including a master suite with an en-suite bathroom, and an additional large bathroom. Each bedroom is bright, with windows overlooking the exterior.