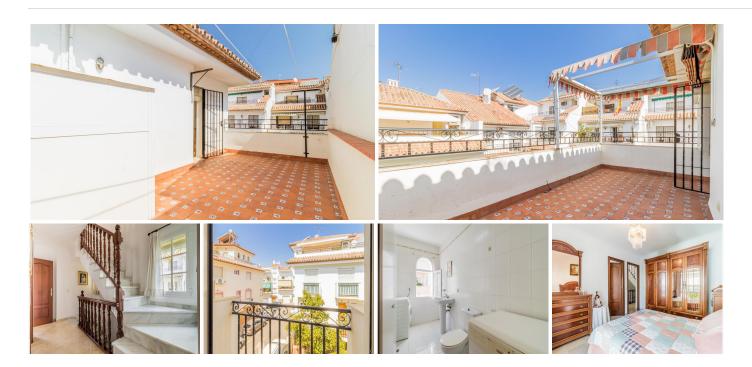

#### Spectacular Townhouse in the Heart of Estepona

Nestled within a charming urbanization in the town center, this expansive townhouse offers unparalleled convenience, being just steps away from a variety of services and the beach.

This stunning property spans three floors and is thoughtfully designed as follows:

- First Floor: The welcoming hall leads to a spacious, fully equipped kitchen on the left, featuring large windows that flood the space with natural light. Adjacent is a bright and airy dining-living room, perfect for entertaining.
- Second Floor: This floor hosts three bedrooms, including a master suite with an en-suite bathroom, and an additional large bathroom. Each bedroom is bright, with windows overlooking the exterior.

### **BROMLEY ESTATES**

Marbella

- Third Floor: A versatile space that can serve as a spacious room or attic, complete with an en-suite bathroom and two generous terraces on either side, offering panoramic views and abundant outdoor space.
- Ground Floor: is a self-contained living area, featuring two bedrooms, a bathroom, and a garage converted into an open-plan living-dining room with a fully equipped kitchen.