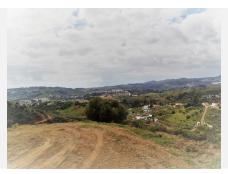

## RESIDENTIAL PLOT BEDROOMS BATHROOMS IN MIJAS COSTA

Mijas Costa

REF# BEMR3363127 €120,000

BEDS BATHS BUILT PLOT  $203 \text{ m}^2$   $580 \text{ m}^2$ 

Five individual plots for sale – this residential plots are located not more than 5 kilometres from Fuengirola port. Sizes from 580 m2 up to 885 m2 with a construction rate of 35% and offering panoramic views. The area is being urbanized right now.

Prices ranging from 71.050 € up to 108.412 €.

Residential Plot, Mijas Costa, Costa del Sol.

Garden/Plot 580 m<sup>2</sup>.

Setting: Close To Golf, Close To Port, Close To Shops, Close To Sea, Close To Town, Close To Schools,

Close To Marina.

Orientation: South, South West. Views: Sea, Mountain, Panoramic. Category: With Planning Permission.