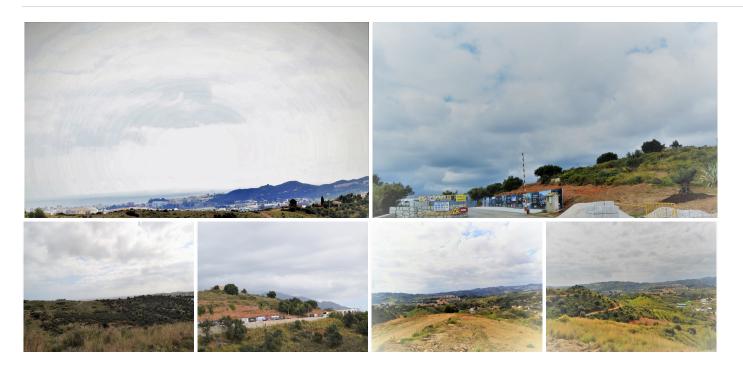

## RESIDENTIAL PLOT BEDROOMS BATHROOMS IN MIJAS COSTA

Mijas Costa

REF# BEMR3363127 €120,000

BEDS BATHS BUILT PLOT  $203 \text{ m}^2$   $580 \text{ m}^2$ 

Five individual plots for sale – this residential plots are located not more than 5 kilometres from Fuengirola port. Sizes from 580 m2 up to 885 m2 with a construction rate of 35% and offering panoramic views. The area is being urbanized right now.

Prices ranging from 71.050 € up to 108.412 €.

Residential Plot, Mijas Costa, Costa del Sol.

Garden/Plot 580 m<sup>2</sup>.

Setting: Close To Golf, Close To Port, Close To Shops, Close To Sea, Close To Town, Close To Schools,

Close To Marina.

Orientation: South, South West. Views: Sea, Mountain, Panoramic. Category: With Planning Permission.