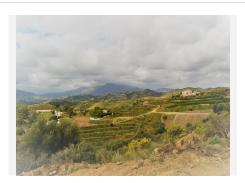

## RESIDENTIAL PLOT BEDROOMS BATHROOMS IN MIJAS COSTA

Mijas Costa

REF# BEMR3363127 €120,000

BEDS BATHS BUILT PLOT  $203 \text{ m}^2$   $580 \text{ m}^2$ 

Five individual plots for sale – this residential plots are located not more than 5 kilometres from Fuengirola port. Sizes from 580 m2 up to 885 m2 with a construction rate of 35% and offering panoramic views. The area is being urbanized right now.

Prices ranging from 71.050 € up to 108.412 €.

Residential Plot, Mijas Costa, Costa del Sol.

Garden/Plot 580 m<sup>2</sup>.

Setting: Close To Golf, Close To Port, Close To Shops, Close To Sea, Close To Town, Close To Schools,

Close To Marina.

Orientation: South, South West. Views: Sea, Mountain, Panoramic. Category: With Planning Permission.