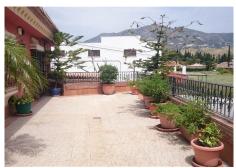

LARGE LUXURY VILLA LOCATED ON MIJAS COSTA..COSTA DEL SOL..NEAR BEACH AND ALL LOCAL AMENITIES..

Magnificent luxury villa of 1080m2 located in a quiet area of Mijas Costa very close to the beach (2km). It has 3 spacious bedrooms, the main one has a dressing room, en suite bathroom with antique bathtub and hydromassage shower, two bedrooms on the first floor (one of them with access to the terrace). Luminous living room with a fantastic fireplace, spacious kitchen with a large island, high quality appliances, a fireplace and access to the terrace. From the kitchen you take the elevator that leads to the basement/garage of 500m2, where there are 3 offices, a bathroom, safe, armory and cellar. Terrace of 250m2 that surrounds the property where you will find the fabulous pool, barbecue area (grill, wood oven and hob) and a bathroom with shower. The house has been built with the best qualities and luxury furniture. Arabic dome with a custom-made lamp in the staircase area and a beautiful stained glass window. Underfloor heating throughout the house, doors/shutters (adjustable) in aluminum in all rooms, 10 cameras security system. In addition to the basement the house has another garage which is accessed from outside or from the kitchen. The location is enviable as it is located between the A7 motorway and the AP7 highway, close to the beach.