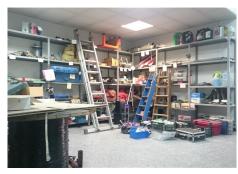

LARGE LUXURY VILLA LOCATED ON MIJAS COSTA..COSTA DEL SOL..NEAR BEACH AND ALL LOCAL AMENITIES..

Magnificent luxury villa of 1080m2 located in a quiet area of Mijas Costa very close to the beach (2km). It has 3 spacious bedrooms, the main one has a dressing room, en suite bathroom with antique bathtub and hydromassage shower, two bedrooms on the first floor (one of them with access to the terrace). Luminous living room with a fantastic fireplace, spacious kitchen with a large island, high quality appliances, a fireplace and access to the terrace. From the kitchen you take the elevator that leads to the basement/garage of 500m2, where there are 3 offices, a bathroom, safe, armory and cellar. Terrace of 250m2 that surrounds the property where you will find the fabulous pool, barbecue area (grill, wood oven and hob) and a bathroom with shower. The house has been built with the best qualities and luxury furniture. Arabic dome with a custom-made lamp in the staircase area and a beautiful stained glass window. Underfloor heating throughout the house, doors/shutters (adjustable) in aluminum in all rooms, 10 cameras security system. In addition to the basement the house has another garage which is accessed from outside or from the kitchen. The location is enviable as it is located between the A7 motorway and the AP7 highway, close to the beach.