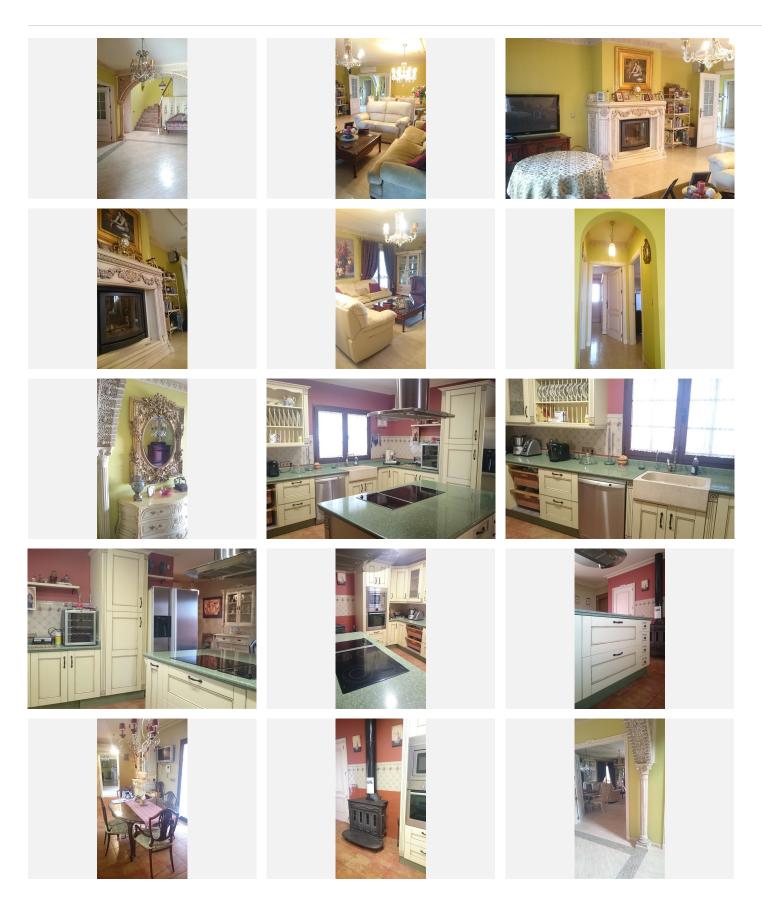

LARGE LUXURY VILLA LOCATED ON MIJAS COSTA..COSTA DEL SOL..NEAR BEACH AND ALL LOCAL AMENITIES..

Magnificent luxury villa of 1080m2 located in a quiet area of Mijas Costa very close to the beach (2km). It has 3 spacious bedrooms, the main one has a dressing room, en suite bathroom with antique bathtub and hydromassage shower, two bedrooms on the first floor (one of them with access to the terrace). Luminous living room with a fantastic fireplace, spacious kitchen with a large island, high quality appliances, a fireplace and access to the terrace. From the kitchen you take the elevator that leads to the basement/garage of 500m2, where there are 3 offices, a bathroom, safe, armory and cellar. Terrace of 250m2 that surrounds the property where you will find the fabulous pool, barbecue area (grill, wood oven and hob) and a bathroom with shower. The house has been built with the best qualities and luxury furniture. Arabic dome with a custom-made lamp in the staircase area and a beautiful stained glass window. Underfloor heating throughout the house, doors/shutters (adjustable) in aluminum in all rooms, 10 cameras security system. In addition to the basement the house has another garage which is accessed from outside or from the kitchen. The location is enviable as it is located between the A7 motorway and the AP7 highway, close to the beach.