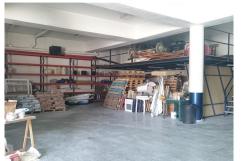

LARGE LUXURY VILLA LOCATED ON MIJAS COSTA..COSTA DEL SOL..NEAR BEACH AND ALL LOCAL AMENITIES..

Magnificent luxury villa of 1080m2 located in a quiet area of Mijas Costa very close to the beach (2km). It has 3 spacious bedrooms, the main one has a dressing room, en suite bathroom with antique bathtub and hydromassage shower, two bedrooms on the first floor (one of them with access to the terrace). Luminous living room with a fantastic fireplace, spacious kitchen with a large island, high quality appliances, a fireplace and access to the terrace. From the kitchen you take the elevator that leads to the basement/garage of 500m2, where there are 3 offices, a bathroom, safe, armory and cellar. Terrace of 250m2 that surrounds the property where you will find the fabulous pool, barbecue area (grill, wood oven and hob) and a bathroom with shower. The house has been built with the best qualities and luxury furniture. Arabic dome with a custom-made lamp in the staircase area and a beautiful stained glass window. Underfloor heating throughout the house, doors/shutters (adjustable) in aluminum in all rooms, 10 cameras security system. In addition to the basement the house has another garage which is accessed from outside or from the kitchen. The location is enviable as it is located between the A7 motorway and the AP7 highway, close to the beach.