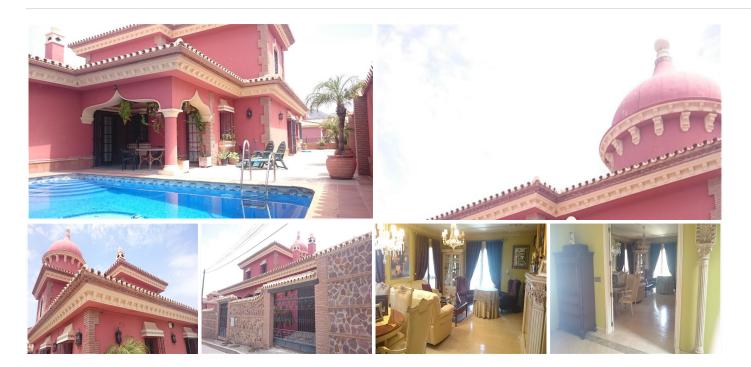

LARGE LUXURY VILLA LOCATED ON MIJAS COSTA..COSTA DEL SOL..NEAR BEACH AND ALL LOCAL AMENITIES..

Magnificent luxury villa of 1080m2 located in a quiet area of Mijas Costa very close to the beach (2km). It has 3 spacious bedrooms, the main one has a dressing room, en suite bathroom with antique bathtub and hydromassage shower, two bedrooms on the first floor (one of them with access to the terrace). Luminous living room with a fantastic fireplace, spacious kitchen with a large island, high quality appliances, a fireplace and access to the terrace. From the kitchen you take the elevator that leads to the basement/garage of 500m2, where there are 3 offices, a bathroom, safe, armory and cellar. Terrace of 250m2 that surrounds the property where you will find the fabulous pool, barbecue area (grill, wood oven and hob) and a bathroom with shower. The house has been built with the best qualities and luxury furniture. Arabic dome with a custom-made lamp in the staircase area and a beautiful stained glass window. Underfloor heating throughout the house, doors/shutters (adjustable) in aluminum in all rooms, 10 cameras security system. In addition to the basement the house has another garage which is accessed from outside or from the kitchen. The location is enviable as it is located between the A7 motorway and the AP7 highway, close to the beach.