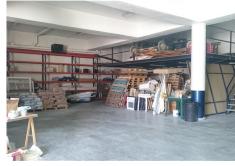

LARGE LUXURY VILLA LOCATED ON MIJAS COSTA..COSTA DEL SOL..NEAR BEACH AND ALL LOCAL AMENITIES..

Magnificent luxury villa of 1080m2 located in a quiet area of Mijas Costa very close to the beach (2km). It has 3 spacious bedrooms, the main one has a dressing room, en suite bathroom with antique bathtub and hydromassage shower, two bedrooms on the first floor (one of them with access to the terrace). Luminous living room with a fantastic fireplace, spacious kitchen with a large island, high quality appliances, a fireplace and access to the terrace. From the kitchen you take the elevator that leads to the basement/garage of 500m2, where there are 3 offices, a bathroom, safe, armory and cellar. Terrace of 250m2 that surrounds the property where you will find the fabulous pool, barbecue area (grill, wood oven and hob) and a bathroom with shower. The house has been built with the best qualities and luxury furniture. Arabic dome with a custom-made lamp in the staircase area and a beautiful stained glass window. Underfloor heating throughout the house, doors/shutters (adjustable) in aluminum in all rooms, 10 cameras security system. In addition to the basement the house has another garage which is accessed from outside or from the kitchen. The location is enviable as it is located between the A7 motorway and the AP7 highway, close to the beach.