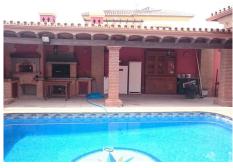

LARGE LUXURY VILLA LOCATED ON MIJAS COSTA..COSTA DEL SOL..NEAR BEACH AND ALL LOCAL AMENITIES..

Magnificent luxury villa of 1080m2 located in a quiet area of Mijas Costa very close to the beach (2km). It has 3 spacious bedrooms, the main one has a dressing room, en suite bathroom with antique bathtub and hydromassage shower, two bedrooms on the first floor (one of them with access to the terrace). Luminous living room with a fantastic fireplace, spacious kitchen with a large island, high quality appliances, a fireplace and access to the terrace. From the kitchen you take the elevator that leads to the basement/garage of 500m2, where there are 3 offices, a bathroom, safe, armory and cellar. Terrace of 250m2 that surrounds the property where you will find the fabulous pool, barbecue area (grill, wood oven and hob) and a bathroom with shower. The house has been built with the best qualities and luxury furniture. Arabic dome with a custom-made lamp in the staircase area and a beautiful stained glass window. Underfloor heating throughout the house, doors/shutters (adjustable) in aluminum in all rooms, 10 cameras security system. In addition to the basement the house has another garage which is accessed from outside or from the kitchen. The location is enviable as it is located between the A7 motorway and the AP7 highway, close to the beach.