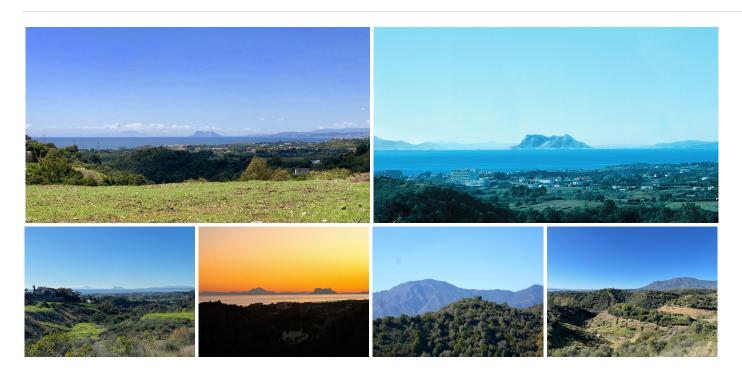

## LARGE PLOT FOR LUXURY VILLA

Plot Size: 2,957 m<sup>2</sup>

Max Build: 500m² plus basement and porches

Large elevated plot with unobstructed panoramic, south-western sea view to Gibraltar and Morocco and mountains. Close to beach (2km), great restaurants, supermarkets, hospital, schools etc. La Panera on the New Golden Mile between San Pedro and Estepona is a beautiful and peaceful area, only 10 to 12 minutes from Puerto Banus. High quality urbanisation with luxury villas. All services are in place.