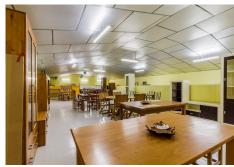

This warehouse is divided into two floors and the total surface is 700m.

On the ground floor there is a large open area with plenty of space to store all kinds of equipment. On the far end there is a room that was initially built as a kitchen, and has a small lift to transport items to the upper floor.

On the same floor are the bathrooms, ladies with several WC, gentlemen's WC and another for the disabled.

On the upper floor all the space is diaphanous which has access by a staircase.