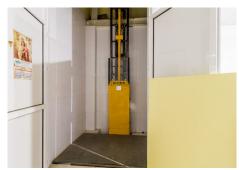

This warehouse is divided into two floors and the total surface is 700m.

On the ground floor there is a large open area with plenty of space to store all kinds of equipment. On the far end there is a room that was initially built as a kitchen, and has a small lift to transport items to the upper floor.