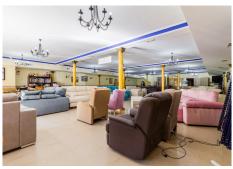

This warehouse is divided into two floors and the total surface is 700m.

On the ground floor there is a large open area with plenty of space to store all kinds of equipment. On the far end there is a room that was initially built as a kitchen, and has a small lift to transport items to the upper floor.

On the same floor are the bathrooms, ladies with several WC, gentlemen's WC and another for the disabled.

On the upper floor all the space is diaphanous which has access by a staircase.