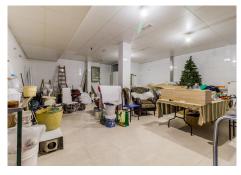

## COMMERCIAL 1 BEDROOM 4 BATHROOMS IN ESTEPONA

Estepona

REF# BEMR3378064 €535,000

| BEDS | BATHS | BUILT              |
|------|-------|--------------------|
| 1    | 4     | 700 m <sup>2</sup> |

Magnificent large industrial warehouse in the industrial estate of Estepona.

This warehouse is divided into two floors and the total surface is 700m.

On the ground floor there is a large open area with plenty of space to store all kinds of equipment. On the far end there is a room that was initially built as a kitchen, and has a small lift to transport items to the upper floor.