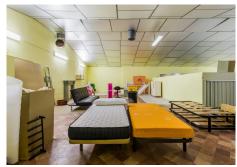

This warehouse is divided into two floors and the total surface is 700m.

On the ground floor there is a large open area with plenty of space to store all kinds of equipment. On the far end there is a room that was initially built as a kitchen, and has a small lift to transport items to the upper floor.

On the same floor are the bathrooms, ladies with several WC, gentlemen's WC and another for the disabled.

On the upper floor all the space is diaphanous which has access by a staircase.