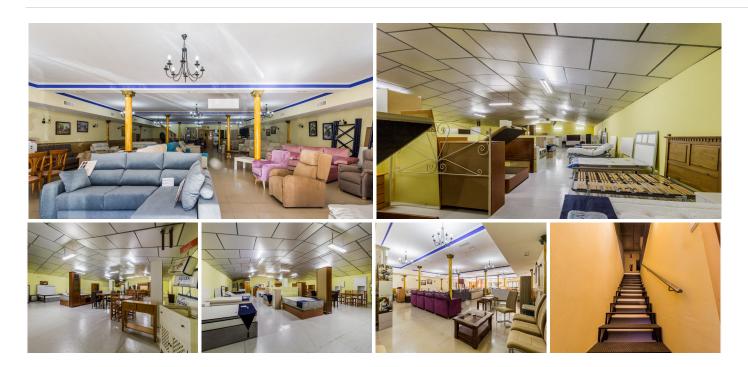

## COMMERCIAL 1 BEDROOM 4 BATHROOMS IN ESTEPONA

Estepona

REF# BEMR3378064 €535,000

| BEDS | BATHS | BUILT              |
|------|-------|--------------------|
| 1    | 4     | 700 m <sup>2</sup> |

Magnificent large industrial warehouse in the industrial estate of Estepona.

This warehouse is divided into two floors and the total surface is 700m.

On the ground floor there is a large open area with plenty of space to store all kinds of equipment. On the far end there is a room that was initially built as a kitchen, and has a small lift to transport items to the upper floor.

On the same floor are the bathrooms, ladies with several WC, gentlemen's WC and another for the disabled.

On the upper floor all the space is diaphanous which has access by a staircase.

## BROMLEY ESTATES Marbella

The warehouse is in very good condition and has good construction qualities, different switchboards with their respective electrical installations, approved smoke extractors for kitchen or restaurant use, general air conditioning with hot and cold compressors and butane gas installation.

The warehouse is available to develop any type of commercial activity. It also complies with the regulations of the town hall with fire extinguishers, emergency exits etc.