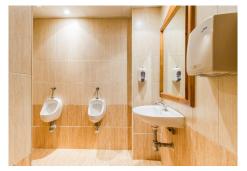

On the same floor are the bathrooms, ladies with several WC, gentlemen's WC and another for the disabled.

On the upper floor all the space is diaphanous which has access by a staircase.