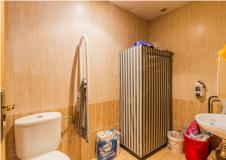

On the same floor are the bathrooms, ladies with several WC, gentlemen's WC and another for the disabled.

On the upper floor all the space is diaphanous which has access by a staircase.