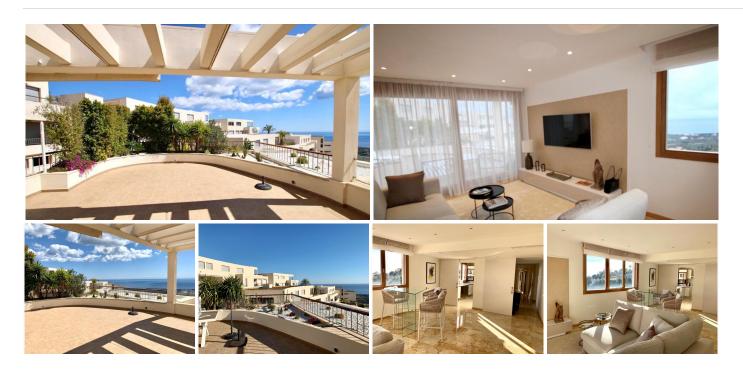

## PENTHOUSE 3 BEDROOMS 3 BATHROOMS IN ALTOS DE LOS MONTEROS

Altos de los Monteros

REF# BEMR3380407 €699.000

| BEDS | BATHS | BUILT  | TERRACE |
|------|-------|--------|---------|
| 3    | 3     | 155 m² | 82 m²   |

In search of the ultimate luxury living experience? This spectacular penthouse, with its panoramic views of the coast to Africa, is truly one-of-a-kind and sure to leave you in awe.

The highlight of this penthouse is the large terrace of 120 square meters, perfect for entertaining guests or simply enjoying the beautiful scenery. But that's not all, in front of the terrace there is another terrace of 60 square meters, providing even more space to take in the views and soak up the sun. The terraces are perfect for hosting barbecues, intimate gatherings, or just relaxing with a glass of wine and a book.

The penthouse was built with the most modern materials and has undergone extensive renovations, resulting in a brilliant design with luxury furniture. The attention to detail is evident throughout the property, from the high-end finishes to the top-of-the-line appliances.

## **BROMLEY ESTATES**

Marbella

From the kitchen and the large living room, you'll have a wonderful sea view that will take your breath away. The three south-facing bedrooms are all built with en-suite bathrooms for added privacy and convenience. Each bedroom has been designed to provide a comfortable and relaxing space for you and your guests to enjoy.

This property also includes a basement and two parking spaces in the garage, providing you with all the storage space you need and the convenience of having your own parking spots.

Don't miss out on this opportunity to own your dream home. This penthouse is located in a prime location, close to all amenities and within easy reach of the city center. Contact us today to schedule a viewing and take the first step towards living the life of luxury you deserve.