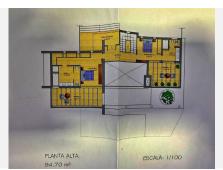

The plot of 1.401m2 is located near the clubhouse, with services of: electricity, telephone, water, sewerage, and 24 hour on site security.

Current building regulations allow you to build your detached villa of 265 m2 + uncovered terraces, pool and basement

Orientation: East, South East, South.

Maximum height: 7m allowing 2 floors plus basement area, garage and swimming pool

The La Cala Resort is a golf complex in the municipality of Mijas and in the province of Málaga. It includes three 18-hole golf courses (Campo América, Campo Asia and Campo Europa), a 6-hole par 3 pitch & putt course and a La Cala Golf Academy. It also has a four-star hotel La Cala Spa Hotel.