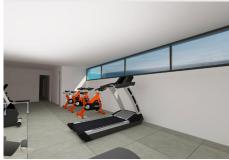

## RESIDENTIAL PLOT BEDROOMS BATHROOMS IN LA CALA GOLF

La Cala Golf

REF# BEMR3380467 €229.950

BEDS BATHS BUILT PLOT

m² 1402 m²

This superb building plot includes the Town Hall ready project and offers the most outstanding panoroamic sea and mountain views. The 2 next door plots have already been sold and the plot backs onto a greenbelt meaning that nobody can build infront and in any way obstruct the wonderful views.

The plot of 1.401m2 is located near the clubhouse, with services of: electricity, telephone, water, sewerage, and 24 hour on site security.

Current building regulations allow you to build your detached villa of 265 m2 + uncovered terraces, pool and basement