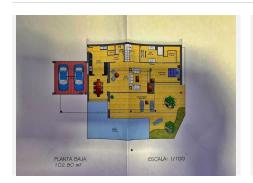

The plot of 1.401m2 is located near the clubhouse, with services of: electricity, telephone, water, sewerage, and 24 hour on site security.

Current building regulations allow you to build your detached villa of 265 m2 + uncovered terraces, pool and basement

Orientation: East, South East, South.

Maximum height: 7m allowing 2 floors plus basement area, garage and swimming pool

The La Cala Resort is a golf complex in the municipality of Mijas and in the province of Málaga. It includes three 18-hole golf courses (Campo América, Campo Asia and Campo Europa), a 6-hole par 3 pitch & putt course and a La Cala Golf Academy. It also has a four-star hotel La Cala Spa Hotel.