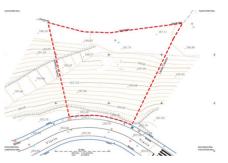

The plot of 1.401m2 is located near the clubhouse, with services of: electricity, telephone, water, sewerage, and 24 hour on site security.

Current building regulations allow you to build your detached villa of 265 m2 + uncovered terraces, pool and basement

Orientation: East, South East, South.

Maximum height: 7m allowing 2 floors plus basement area, garage and swimming pool

The La Cala Resort is a golf complex in the municipality of Mijas and in the province of Málaga. It includes three 18-hole golf courses (Campo América, Campo Asia and Campo Europa), a 6-hole par 3 pitch & putt course and a La Cala Golf Academy. It also has a four-star hotel La Cala Spa Hotel.