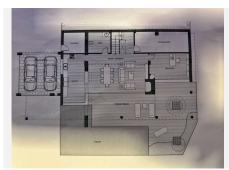

## RESIDENTIAL PLOT BEDROOMS BATHROOMS IN LA CALA GOLF

La Cala Golf

REF# BEMR3380467 €229.950

BEDS BATHS BUILT PLOT

m² 1402 m²

This superb building plot includes the Town Hall ready project and offers the most outstanding panoroamic sea and mountain views. The 2 next door plots have already been sold and the plot backs onto a greenbelt meaning that nobody can build infront and in any way obstruct the wonderful views.

The plot of 1.401m2 is located near the clubhouse, with services of: electricity, telephone, water, sewerage, and 24 hour on site security.

Current building regulations allow you to build your detached villa of 265 m2 + uncovered terraces, pool and basement

Orientation: East, South East, South.

Maximum height: 7m allowing 2 floors plus basement area, garage and swimming pool

The La Cala Resort is a golf complex in the municipality of Mijas and in the province of Málaga. It includes three 18-hole golf courses (Campo América, Campo Asia and Campo Europa), a 6-hole par 3 pitch & putt course and a La Cala Golf Academy. It also has a four-star hotel La Cala Spa Hotel.

A project is available so, for more information please do not hesitate to contact us.