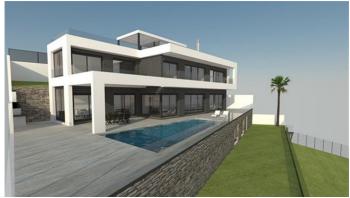

## RESIDENTIAL PLOT BEDROOMS BATHROOMS IN LA CALA GOLF

La Cala Golf

REF# BEMR3380467 €229.950

BEDS BATHS BUILT PLOT

m² 1402 m²

This superb building plot includes the Town Hall ready project and offers the most outstanding panoroamic sea and mountain views. The 2 next door plots have already been sold and the plot backs onto a greenbelt meaning that nobody can build infront and in any way obstruct the wonderful views.

The plot of 1.401m2 is located near the clubhouse, with services of: electricity, telephone, water, sewerage, and 24 hour on site security.

Current building regulations allow you to build your detached villa of 265 m2 + uncovered terraces, pool and basement

Orientation: East, South East, South.

Maximum height: 7m allowing 2 floors plus basement area, garage and swimming pool

The La Cala Resort is a golf complex in the municipality of Mijas and in the province of Málaga. It includes three 18-hole golf courses (Campo América, Campo Asia and Campo Europa), a 6-hole par 3 pitch & putt course and a La Cala Golf Academy. It also has a four-star hotel La Cala Spa Hotel.