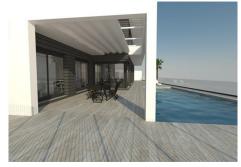

## RESIDENTIAL PLOT BEDROOMS BATHROOMS IN LA CALA GOLF

La Cala Golf

REF# BEMR3380467 €229.950

BEDS BATHS BUILT PLOT

m² 1402 m²

This superb building plot includes the Town Hall ready project and offers the most outstanding panoroamic sea and mountain views. The 2 next door plots have already been sold and the plot backs onto a greenbelt meaning that nobody can build infront and in any way obstruct the wonderful views.

The plot of 1.401m2 is located near the clubhouse, with services of: electricity, telephone, water, sewerage, and 24 hour on site security.

Current building regulations allow you to build your detached villa of 265 m2 + uncovered terraces, pool and basement