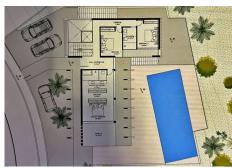

## RESIDENTIAL PLOT BEDROOMS BATHROOMS IN LA CALA GOLF

La Cala Golf

REF# BEMR3380467 €229.950

BEDS BATHS BUILT PLOT

m² 1402 m²

This superb building plot includes the Town Hall ready project and offers the most outstanding panoroamic sea and mountain views. The 2 next door plots have already been sold and the plot backs onto a greenbelt meaning that nobody can build infront and in any way obstruct the wonderful views.

The plot of 1.401m2 is located near the clubhouse, with services of: electricity, telephone, water, sewerage, and 24 hour on site security.

Current building regulations allow you to build your detached villa of 265 m2 + uncovered terraces, pool and basement

Orientation: East, South East, South.

Maximum height: 7m allowing 2 floors plus basement area, garage and swimming pool

The La Cala Resort is a golf complex in the municipality of Mijas and in the province of Málaga. It includes three 18-hole golf courses (Campo América, Campo Asia and Campo Europa), a 6-hole par 3 pitch & putt course and a La Cala Golf Academy. It also has a four-star hotel La Cala Spa Hotel.

A project is available so, for more information please do not hesitate to contact us.