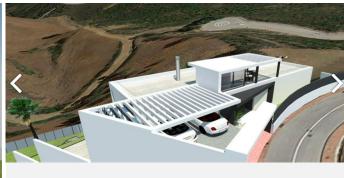

## RESIDENTIAL PLOT BEDROOMS BATHROOMS IN LA CALA GOLF

La Cala Golf

REF# BEMR3380467 €229.950

BEDS BATHS BUILT PLOT

m² 1402 m²

This superb building plot includes the Town Hall ready project and offers the most outstanding panoroamic sea and mountain views. The 2 next door plots have already been sold and the plot backs onto a greenbelt meaning that nobody can build infront and in any way obstruct the wonderful views.

The plot of 1.401m2 is located near the clubhouse, with services of: electricity, telephone, water, sewerage, and 24 hour on site security.

Current building regulations allow you to build your detached villa of 265 m2 + uncovered terraces, pool and basement

Orientation: East, South East, South.

Maximum height: 7m allowing 2 floors plus basement area, garage and swimming pool

The La Cala Resort is a golf complex in the municipality of Mijas and in the province of Málaga. It includes three 18-hole golf courses (Campo América, Campo Asia and Campo Europa), a 6-hole par 3 pitch & putt course and a La Cala Golf Academy. It also has a four-star hotel La Cala Spa Hotel.