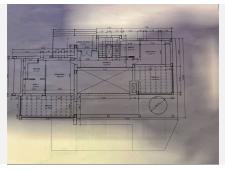

## RESIDENTIAL PLOT BEDROOMS BATHROOMS IN LA CALA GOLF

La Cala Golf

REF# BEMR3380467 €229.950

BEDS BATHS BUILT PLOT

m² 1402 m²

This superb building plot includes the Town Hall ready project and offers the most outstanding panoroamic sea and mountain views. The 2 next door plots have already been sold and the plot backs onto a greenbelt meaning that nobody can build infront and in any way obstruct the wonderful views.

The plot of 1.401m2 is located near the clubhouse, with services of: electricity, telephone, water, sewerage, and 24 hour on site security.

Current building regulations allow you to build your detached villa of 265 m2 + uncovered terraces, pool and basement

Orientation: East, South East, South.

Maximum height: 7m allowing 2 floors plus basement area, garage and swimming pool

The La Cala Resort is a golf complex in the municipality of Mijas and in the province of Málaga. It includes three 18-hole golf courses (Campo América, Campo Asia and Campo Europa), a 6-hole par 3 pitch & putt course and a La Cala Golf Academy. It also has a four-star hotel La Cala Spa Hotel.

A project is available so, for more information please do not hesitate to contact us.