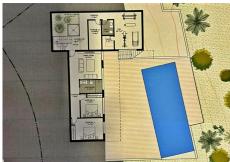

The plot of 1.401m2 is located near the clubhouse, with services of: electricity, telephone, water, sewerage, and 24 hour on site security.

Current building regulations allow you to build your detached villa of 265 m2 + uncovered terraces, pool and basement

Orientation: East, South East, South.

Maximum height: 7m allowing 2 floors plus basement area, garage and swimming pool

The La Cala Resort is a golf complex in the municipality of Mijas and in the province of Málaga. It includes three 18-hole golf courses (Campo América, Campo Asia and Campo Europa), a 6-hole par 3 pitch & putt course and a La Cala Golf Academy. It also has a four-star hotel La Cala Spa Hotel.