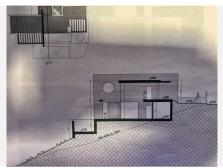

The plot of 1.401m2 is located near the clubhouse, with services of: electricity, telephone, water, sewerage, and 24 hour on site security.

Current building regulations allow you to build your detached villa of 265 m2 + uncovered terraces, pool and basement

Orientation: East, South East, South.

Maximum height: 7m allowing 2 floors plus basement area, garage and swimming pool

The La Cala Resort is a golf complex in the municipality of Mijas and in the province of Málaga. It includes three 18-hole golf courses (Campo América, Campo Asia and Campo Europa), a 6-hole par 3 pitch & putt course and a La Cala Golf Academy. It also has a four-star hotel La Cala Spa Hotel.