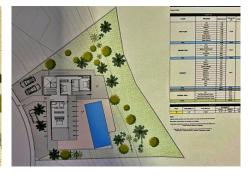

The plot of 1.401m2 is located near the clubhouse, with services of: electricity, telephone, water, sewerage, and 24 hour on site security.

Current building regulations allow you to build your detached villa of 265 m2 + uncovered terraces, pool and basement

Orientation: East, South East, South.

Maximum height: 7m allowing 2 floors plus basement area, garage and swimming pool

The La Cala Resort is a golf complex in the municipality of Mijas and in the province of Málaga. It includes three 18-hole golf courses (Campo América, Campo Asia and Campo Europa), a 6-hole par 3 pitch & putt course and a La Cala Golf Academy. It also has a four-star hotel La Cala Spa Hotel.