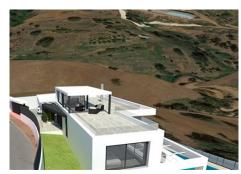

## RESIDENTIAL PLOT BEDROOMS BATHROOMS IN LA CALA GOLF

La Cala Golf

REF# BEMR3380467 €229.950

BEDS BATHS BUILT PLOT

m² 1402 m²

This superb building plot includes the Town Hall ready project and offers the most outstanding panoroamic sea and mountain views. The 2 next door plots have already been sold and the plot backs onto a greenbelt meaning that nobody can build infront and in any way obstruct the wonderful views.

The plot of 1.401m2 is located near the clubhouse, with services of: electricity, telephone, water, sewerage, and 24 hour on site security.

Current building regulations allow you to build your detached villa of 265 m2 + uncovered terraces, pool and basement

Orientation: East, South East, South.

Maximum height: 7m allowing 2 floors plus basement area, garage and swimming pool

The La Cala Resort is a golf complex in the municipality of Mijas and in the province of Málaga. It includes three 18-hole golf courses (Campo América, Campo Asia and Campo Europa), a 6-hole par 3 pitch & putt course and a La Cala Golf Academy. It also has a four-star hotel La Cala Spa Hotel.