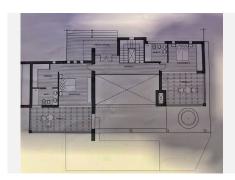

## RESIDENTIAL PLOT BEDROOMS BATHROOMS IN LA CALA GOLF

La Cala Golf

REF# BEMR3380467 €229.950

BEDS BATHS BUILT PLOT

m² 1402 m²

This superb building plot includes the Town Hall ready project and offers the most outstanding panoroamic sea and mountain views. The 2 next door plots have already been sold and the plot backs onto a greenbelt meaning that nobody can build infront and in any way obstruct the wonderful views.

The plot of 1.401m2 is located near the clubhouse, with services of: electricity, telephone, water, sewerage, and 24 hour on site security.

Current building regulations allow you to build your detached villa of 265 m2 + uncovered terraces, pool and basement

Orientation: East, South East, South.

Maximum height: 7m allowing 2 floors plus basement area, garage and swimming pool

The La Cala Resort is a golf complex in the municipality of Mijas and in the province of Málaga. It includes three 18-hole golf courses (Campo América, Campo Asia and Campo Europa), a 6-hole par 3 pitch & putt course and a La Cala Golf Academy. It also has a four-star hotel La Cala Spa Hotel.

A project is available so, for more information please do not hesitate to contact us.