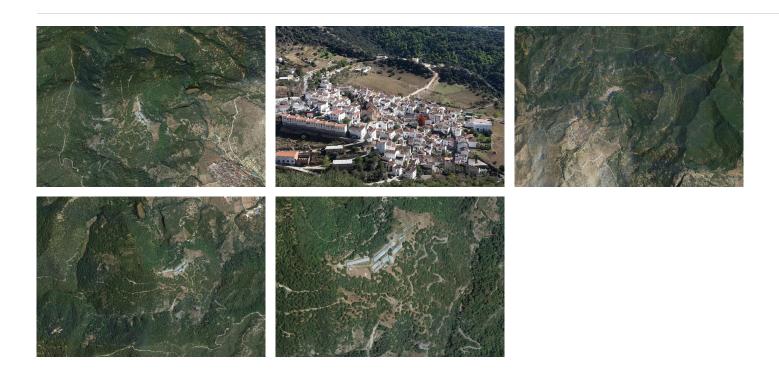

## FINCA OF 100 HECTARES, IT COULD BE A HOTEL

Rustic property of 1.060.633 m2 with residential use with project for the construction of a hotel tourist complex, in the municipality of Alpandeire (Valle del Genal) with great views of the Serrania de Ronda, 15 km from Ronda and 10 minutes from the future Ronda- Costa del Sol. Country property, which makes it very suitable for walking, riding or cycling. With extraordinary panoramic views of the valley.

Trees: cork oaks, oaks and chestnuts. Cork production of about 3,000 quintals.

Currently it has 8 warehouses (10,000 m2 approximately); 2 houses for workers and a farmhouse with 6 rooms to restore.

Municipal support: declared area of public and social interest in the municipal council of Alpandeire.