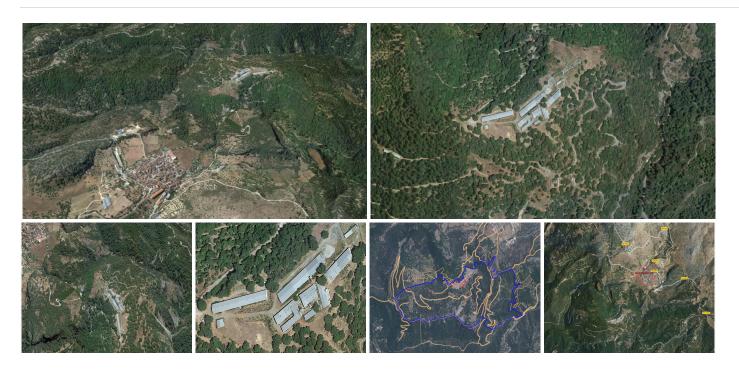

## FINCA OF 100 HECTARES, IT COULD BE A HOTEL

Rustic property of 1.060.633 m2 with residential use with project for the construction of a hotel tourist complex, in the municipality of Alpandeire (Valle del Genal) with great views of the Serrania de Ronda, 15 km from Ronda and 10 minutes from the future Ronda- Costa del Sol. Country property, which makes it very suitable for walking, riding or cycling. With extraordinary panoramic views of the valley.

Trees: cork oaks, oaks and chestnuts. Cork production of about 3,000 quintals.

Currently it has 8 warehouses (10,000 m2 approximately); 2 houses for workers and a farmhouse with 6 rooms to restore.

Municipal support: declared area of public and social interest in the municipal council of Alpandeire.