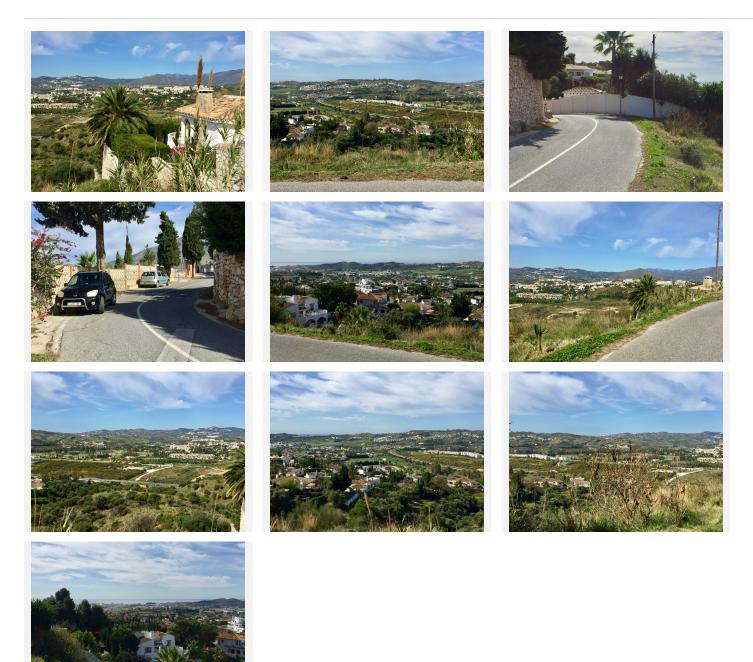

## REF# BEMR3411484 €249,000

| BEDS | BATHS | BUILT | PLOT    |
|------|-------|-------|---------|
|      |       | m²    | 1450 m² |

Building plot in La Sierrezuela, Mijas with seaviews.

Building plot in La Sierrezuela, Mijas, 1450m<sup>2</sup>, with stunning views down the coast to the sea and to Mijas Golf. The plot is located on top of La Sierrezuela and is south,west facing. La Sierrezuela is a well maintained urbanization and only approx. 5 min. drive to the beach. Walking distance to restaurants and shopping. The Urbanization has streetlights.