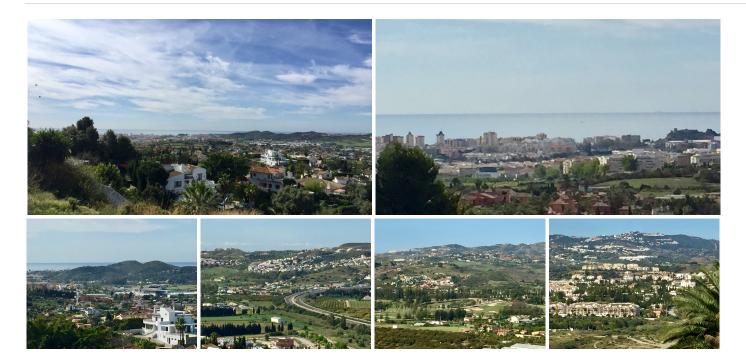

## REF# BEMR3411484 €249,000

| BEDS | BATHS | BUILT | PLOT    |
|------|-------|-------|---------|
|      |       | m²    | 1450 m² |

Building plot in La Sierrezuela, Mijas with seaviews.

Building plot in La Sierrezuela, Mijas, 1450m<sup>2</sup>, with stunning views down the coast to the sea and to Mijas Golf. The plot is located on top of La Sierrezuela and is south,west facing. La Sierrezuela is a well maintained urbanization and only approx. 5 min. drive to the beach. Walking distance to restaurants and shopping. The Urbanization has streetlights.