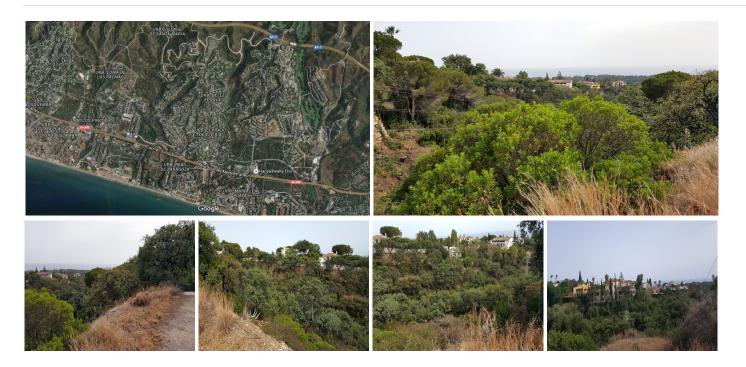

## 19 PLOTS – ELVIRIA – EAST MARBELLA

FLEXIBLE PLAN: The company who own the land have a plan to pruschase 5 plots, then option for another 5 plots and so on.

This is a residential area of luxury villas, located in the heart of the Costa del Sol, 9 Km from the centre of Marbella and 35 minutes from the International Airport from Malaga.

In total there are 19 plots available which correspond to the numbers 99-100-101-102-103-104-105-106-107-108-109-110-111-112-115-116-117-118-119, surrounded by a large number of native trees with magnificent views of the sea from the plots. SSE orientation.

By car: 2 mins to Amenities – 35 mins to Malaga airport – 10 mins to Marbella town centre – 15 mins to Puerto Banus – 5 mins to Beach