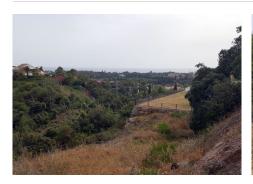

In total there are 19 plots available which correspond to the numbers 99-100-101-102-103-104-105-106-107-108-109-110-111-112-115-116-117-118-119, surrounded by a large number of native trees with magnificent views of the sea from the plots. SSE orientation.