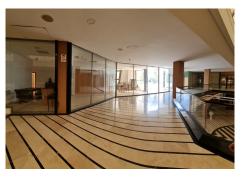

## Puerto Banús

REF# BEMR3428338 €259,000

 BEDS
 BATHS
 BUILT

 1
 53 m<sup>2</sup>

Beautiful office of 53 m2 on the top floor of a large business shopping center, in the same Puerto Banus, a stone's throw from Corte Ingles.

The office has a guest toilet and small kitchen, as well as storage cupboards.

The views are spectacular to the sea.

All kinds of businesses in the Shopping Center, elevator, garages etc

Without a doubt an excellent investment.