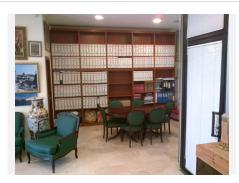

## Puerto Banús

REF# BEMR3428338 €259,000

 BEDS
 BATHS
 BUILT

 1
 53 m<sup>2</sup>

Beautiful office of 53 m2 on the top floor of a large business shopping center, in the same Puerto Banus, a stone's throw from Corte Ingles.

The office has a guest toilet and small kitchen, as well as storage cupboards.

The views are spectacular to the sea.

All kinds of businesses in the Shopping Center, elevator, garages etc

Without a doubt an excellent investment.