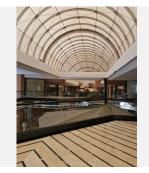

## Puerto Banús

REF# BEMR3428338 €259,000

 BEDS
 BATHS
 BUILT

 1
 53 m<sup>2</sup>

Beautiful office of 53 m2 on the top floor of a large business shopping center, in the same Puerto Banus, a stone's throw from Corte Ingles.

The office has a guest toilet and small kitchen, as well as storage cupboards.

The views are spectacular to the sea.

All kinds of businesses in the Shopping Center, elevator, garages etc

Without a doubt an excellent investment.