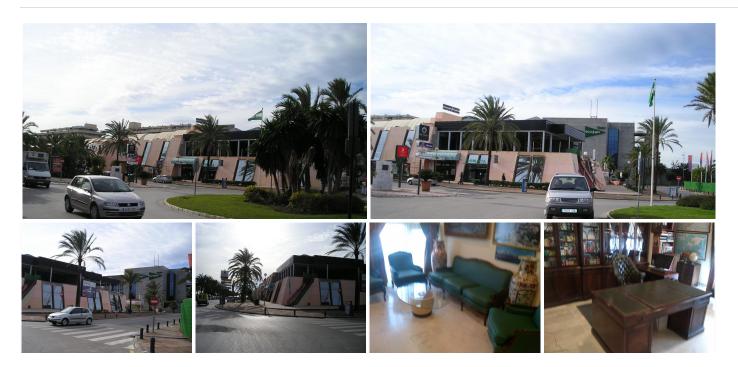

## Puerto Banús

REF# BEMR3428338 €259,000

 BEDS
 BATHS
 BUILT

 1
 53 m<sup>2</sup>

Beautiful office of 53 m2 on the top floor of a large business shopping center, in the same Puerto Banus, a stone's throw from Corte Ingles.

The office has a guest toilet and small kitchen, as well as storage cupboards.

The views are spectacular to the sea.

All kinds of businesses in the Shopping Center, elevator, garages etc

Without a doubt an excellent investment.