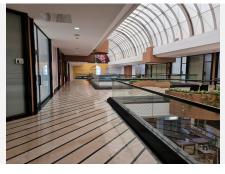

## Puerto Banús

REF# BEMR3428338 €259,000

 BEDS
 BATHS
 BUILT

 1
 53 m<sup>2</sup>

Beautiful office of 53 m2 on the top floor of a large business shopping center, in the same Puerto Banus, a stone's throw from Corte Ingles.

The office has a guest toilet and small kitchen, as well as storage cupboards.

The views are spectacular to the sea.

All kinds of businesses in the Shopping Center, elevator, garages etc

Without a doubt an excellent investment.