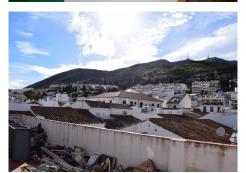

## REF# BEMR3446005 €346,500

| BEDS | BATHS | BUILT              | TERRACE |
|------|-------|--------------------|---------|
| 3    | 4     | 112 m <sup>2</sup> | 112 m²  |

GREAT OPPORTUNITY TO ACQUIRE A HOME IN CALLE REAL, BUILT IN 1975 WITH SOUTHWEST ORIENTATION IN PREFECT CONDITION TO MOVE IN TO LIVE. THE HOUSE IS ON THE FIRST FLOOR WITHOUT ELEVATOR AND HAS 112 M2 BUILT. IT CURRENTLY CONSISTS OF 3 VERY LARGE BEDROOMS, 4 BATHROOMS, A VERY LARGE LIVING-DINING ROOM WITH A KITCHEN AND 2 LARGE BALCONIES OVERLOOKING THE REAL STREET PLUS A PATIO, THE FLOORS ARE OF GRES, IT HAS SEVERAL BUILT-IN WARDROBES, WITH THE HOUSE THE ROOF ROOF OF 112 M2 IS ALSO SOLD, WHICH HAS THE POSSIBILITY OF BUILDING AN APARTMENT OF ABOUT 50M2 AND LEAVING THE REST AS A TERRACE.