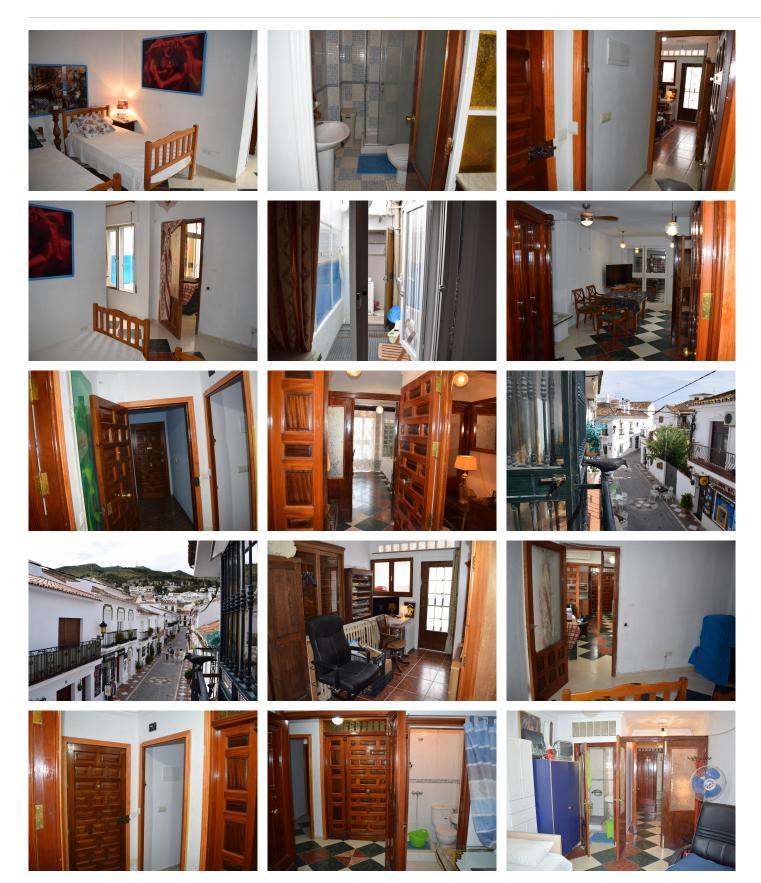

## REF# BEMR3446005 €346,500

| BEDS | BATHS | BUILT              | TERRACE |
|------|-------|--------------------|---------|
| 3    | 4     | 112 m <sup>2</sup> | 112 m²  |

GREAT OPPORTUNITY TO ACQUIRE A HOME IN CALLE REAL, BUILT IN 1975 WITH SOUTHWEST ORIENTATION IN PREFECT CONDITION TO MOVE IN TO LIVE. THE HOUSE IS ON THE FIRST FLOOR WITHOUT ELEVATOR AND HAS 112 M2 BUILT. IT CURRENTLY CONSISTS OF 3 VERY LARGE BEDROOMS, 4 BATHROOMS, A VERY LARGE LIVING-DINING ROOM WITH A KITCHEN AND 2 LARGE BALCONIES OVERLOOKING THE REAL STREET PLUS A PATIO, THE FLOORS ARE OF GRES, IT HAS SEVERAL BUILT-IN WARDROBES, WITH THE HOUSE THE ROOF ROOF OF 112 M2 IS ALSO SOLD, WHICH HAS THE POSSIBILITY OF BUILDING AN APARTMENT OF ABOUT 50M2 AND LEAVING THE REST AS A TERRACE.