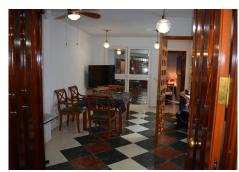

## REF# BEMR3446005 €346,500

| BEDS | BATHS | BUILT              | TERRACE |
|------|-------|--------------------|---------|
| 3    | 4     | 112 m <sup>2</sup> | 112 m²  |

GREAT OPPORTUNITY TO ACQUIRE A HOME IN CALLE REAL, BUILT IN 1975 WITH SOUTHWEST ORIENTATION IN PREFECT CONDITION TO MOVE IN TO LIVE. THE HOUSE IS ON THE FIRST FLOOR WITHOUT ELEVATOR AND HAS 112 M2 BUILT. IT CURRENTLY CONSISTS OF 3 VERY LARGE BEDROOMS, 4 BATHROOMS, A VERY LARGE LIVING-DINING ROOM WITH A KITCHEN AND 2 LARGE BALCONIES OVERLOOKING THE REAL STREET PLUS A PATIO, THE FLOORS ARE OF GRES, IT HAS SEVERAL BUILT-IN WARDROBES, WITH THE HOUSE THE ROOF ROOF OF 112 M2 IS ALSO SOLD, WHICH HAS THE POSSIBILITY OF BUILDING AN APARTMENT OF ABOUT 50M2 AND LEAVING THE REST AS A TERRACE.