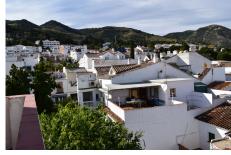

## REF# BEMR3446005 €346,500

| BEDS | BATHS | BUILT              | TERRACE |
|------|-------|--------------------|---------|
| 3    | 4     | 112 m <sup>2</sup> | 112 m²  |

GREAT OPPORTUNITY TO ACQUIRE A HOME IN CALLE REAL, BUILT IN 1975 WITH SOUTHWEST ORIENTATION IN PREFECT CONDITION TO MOVE IN TO LIVE. THE HOUSE IS ON THE FIRST FLOOR WITHOUT ELEVATOR AND HAS 112 M2 BUILT. IT CURRENTLY CONSISTS OF 3 VERY LARGE BEDROOMS, 4 BATHROOMS, A VERY LARGE LIVING-DINING ROOM WITH A KITCHEN AND 2 LARGE BALCONIES OVERLOOKING THE REAL STREET PLUS A PATIO, THE FLOORS ARE OF GRES, IT HAS SEVERAL BUILT-IN WARDROBES, WITH THE HOUSE THE ROOF ROOF OF 112 M2 IS ALSO SOLD, WHICH HAS THE POSSIBILITY OF BUILDING AN APARTMENT OF ABOUT 50M2 AND LEAVING THE REST AS A TERRACE.