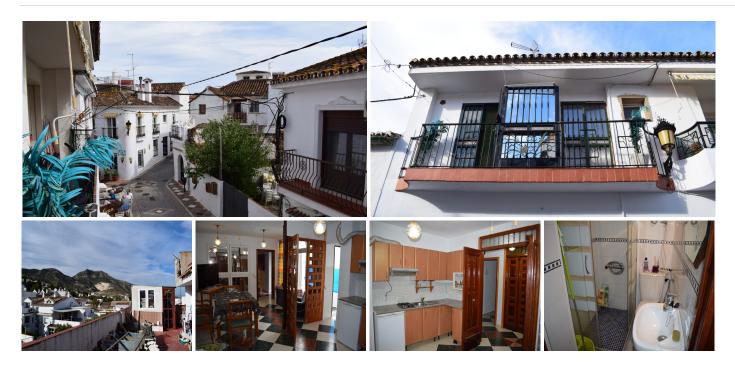

## REF# BEMR3446005 €346,500

| BEDS | BATHS | BUILT              | TERRACE |
|------|-------|--------------------|---------|
| 3    | 4     | 112 m <sup>2</sup> | 112 m²  |

GREAT OPPORTUNITY TO ACQUIRE A HOME IN CALLE REAL, BUILT IN 1975 WITH SOUTHWEST ORIENTATION IN PREFECT CONDITION TO MOVE IN TO LIVE. THE HOUSE IS ON THE FIRST FLOOR WITHOUT ELEVATOR AND HAS 112 M2 BUILT. IT CURRENTLY CONSISTS OF 3 VERY LARGE BEDROOMS, 4 BATHROOMS, A VERY LARGE LIVING-DINING ROOM WITH A KITCHEN AND 2 LARGE BALCONIES OVERLOOKING THE REAL STREET PLUS A PATIO, THE FLOORS ARE OF GRES, IT HAS SEVERAL BUILT-IN WARDROBES, WITH THE HOUSE THE ROOF ROOF OF 112 M2 IS ALSO SOLD, WHICH HAS THE POSSIBILITY OF BUILDING AN APARTMENT OF ABOUT 50M2 AND LEAVING THE REST AS A TERRACE.