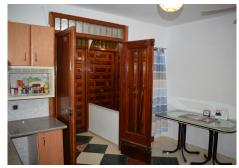

## REF# BEMR3446005 €346,500

| BEDS | BATHS | BUILT              | TERRACE |
|------|-------|--------------------|---------|
| 3    | 4     | 112 m <sup>2</sup> | 112 m²  |

GREAT OPPORTUNITY TO ACQUIRE A HOME IN CALLE REAL, BUILT IN 1975 WITH SOUTHWEST ORIENTATION IN PREFECT CONDITION TO MOVE IN TO LIVE. THE HOUSE IS ON THE FIRST FLOOR WITHOUT ELEVATOR AND HAS 112 M2 BUILT. IT CURRENTLY CONSISTS OF 3 VERY LARGE BEDROOMS, 4 BATHROOMS, A VERY LARGE LIVING-DINING ROOM WITH A KITCHEN AND 2 LARGE BALCONIES OVERLOOKING THE REAL STREET PLUS A PATIO, THE FLOORS ARE OF GRES, IT HAS SEVERAL BUILT-IN WARDROBES, WITH THE HOUSE THE ROOF ROOF OF 112 M2 IS ALSO SOLD, WHICH HAS THE POSSIBILITY OF BUILDING AN APARTMENT OF ABOUT 50M2 AND LEAVING THE REST AS A TERRACE.