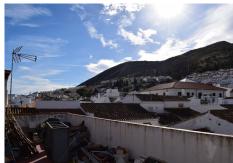

## REF# BEMR3446005 €346,500

| BEDS | BATHS | BUILT              | TERRACE |
|------|-------|--------------------|---------|
| 3    | 4     | 112 m <sup>2</sup> | 112 m²  |

GREAT OPPORTUNITY TO ACQUIRE A HOME IN CALLE REAL, BUILT IN 1975 WITH SOUTHWEST ORIENTATION IN PREFECT CONDITION TO MOVE IN TO LIVE. THE HOUSE IS ON THE FIRST FLOOR WITHOUT ELEVATOR AND HAS 112 M2 BUILT. IT CURRENTLY CONSISTS OF 3 VERY LARGE BEDROOMS, 4 BATHROOMS, A VERY LARGE LIVING-DINING ROOM WITH A KITCHEN AND 2 LARGE BALCONIES OVERLOOKING THE REAL STREET PLUS A PATIO, THE FLOORS ARE OF GRES, IT HAS SEVERAL BUILT-IN WARDROBES, WITH THE HOUSE THE ROOF ROOF OF 112 M2 IS ALSO SOLD, WHICH HAS THE POSSIBILITY OF BUILDING AN APARTMENT OF ABOUT 50M2 AND LEAVING THE REST AS A TERRACE.