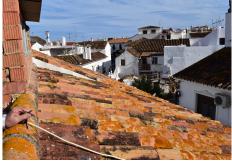

## REF# BEMR3446005 €346,500

| BEDS | BATHS | BUILT              | TERRACE |
|------|-------|--------------------|---------|
| 3    | 4     | 112 m <sup>2</sup> | 112 m²  |

GREAT OPPORTUNITY TO ACQUIRE A HOME IN CALLE REAL, BUILT IN 1975 WITH SOUTHWEST ORIENTATION IN PREFECT CONDITION TO MOVE IN TO LIVE. THE HOUSE IS ON THE FIRST FLOOR WITHOUT ELEVATOR AND HAS 112 M2 BUILT. IT CURRENTLY CONSISTS OF 3 VERY LARGE BEDROOMS, 4 BATHROOMS, A VERY LARGE LIVING-DINING ROOM WITH A KITCHEN AND 2 LARGE BALCONIES OVERLOOKING THE REAL STREET PLUS A PATIO, THE FLOORS ARE OF GRES, IT HAS SEVERAL BUILT-IN WARDROBES, WITH THE HOUSE THE ROOF ROOF OF 112 M2 IS ALSO SOLD, WHICH HAS THE POSSIBILITY OF BUILDING AN APARTMENT OF ABOUT 50M2 AND LEAVING THE REST AS A TERRACE.