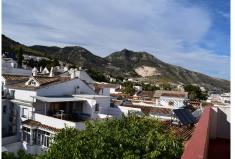

## REF# BEMR3446005 €346,500

| BEDS | BATHS | BUILT              | TERRACE |
|------|-------|--------------------|---------|
| 3    | 4     | 112 m <sup>2</sup> | 112 m²  |

GREAT OPPORTUNITY TO ACQUIRE A HOME IN CALLE REAL, BUILT IN 1975 WITH SOUTHWEST ORIENTATION IN PREFECT CONDITION TO MOVE IN TO LIVE. THE HOUSE IS ON THE FIRST FLOOR WITHOUT ELEVATOR AND HAS 112 M2 BUILT. IT CURRENTLY CONSISTS OF 3 VERY LARGE BEDROOMS, 4 BATHROOMS, A VERY LARGE LIVING-DINING ROOM WITH A KITCHEN AND 2 LARGE BALCONIES OVERLOOKING THE REAL STREET PLUS A PATIO, THE FLOORS ARE OF GRES, IT HAS SEVERAL BUILT-IN WARDROBES, WITH THE HOUSE THE ROOF ROOF OF 112 M2 IS ALSO SOLD, WHICH HAS THE POSSIBILITY OF BUILDING AN APARTMENT OF ABOUT 50M2 AND LEAVING THE REST AS A TERRACE.