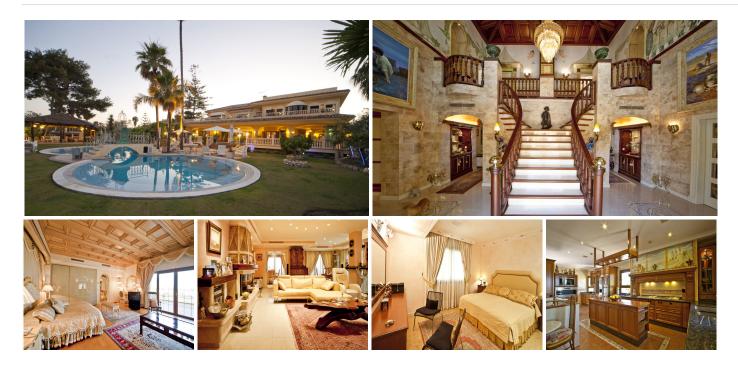

Built in 2002, is undoubtedly one of the most desirable homes in the area. With an image of luxury and ostentation in true Marbella style, it is characterized by the high quality used in its construction and the large number of artistic details in the decoration, palpable throughout the property.

Luxury and ostentation in true Marbella style, is undoubtedly one of the most desirable homes in the area, proof of this is that José Banús, promoter of the Nueva Andalucía urbanization, chose this Villa to enjoy the residential area that he had designed. Characterized by the great natural light that the entire Villa has, a large and beautiful double height hall welcomes us to this family property. The high quality and the wide range of artistic elements in the decoration are palpable throughout the property. Its 1500 square meters built with its meters of plot between which is a huge outdoor saltwater pool, make this the ideal location to enjoy one of the best residential areas in Europe. The upper part of the Villa, has nothing to envy to the first floor of this property. It houses the most private rooms of the house, including the master bedroom suite, plus five other bedrooms. Special mention deserves the basement of this property, with garage with