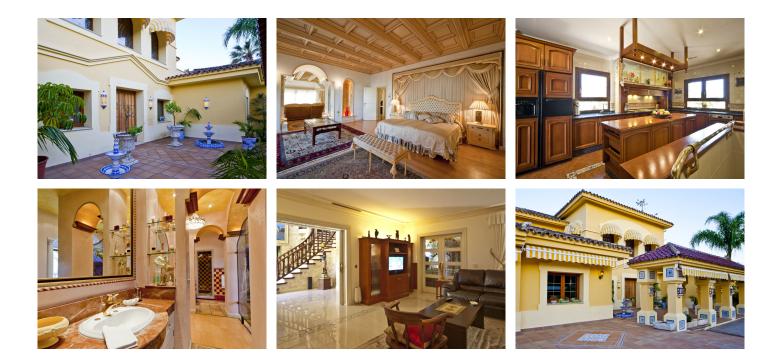

Luxury and ostentation in true Marbella style, is undoubtedly one of the most desirable homes in the area, proof of this is that José Banús, promoter of the Nueva Andalucía urbanization, chose this Villa to enjoy the residential area that he had designed. Characterized by the great natural light that the entire Villa has, a large and beautiful double height hall welcomes us to this family property. The high quality and the wide range of artistic elements in the decoration are palpable throughout the property. Its 1500 square meters built with its meters of plot between which is a huge outdoor saltwater pool, make this the ideal location to enjoy one of the best residential areas in Europe. The upper part of the Villa, has nothing to envy to the first floor of this property. It houses the most private rooms of the house, including the master bedroom suite, plus five other bedrooms. Special mention deserves the basement of this property, with garage with

+34 952 939 460 · info@bromleyestatesmarbella.com Urbanizacion El Rosario, CN340, Km 188, Marbella, Malaga 29603

capacity for six vehicles and own gym. A mansion that also thanks to its location will allow its new owners to enjoy Puerto Banús and its unique atmosphere.