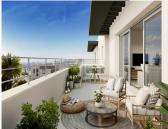

## GROUND FLOOR APARTMENT 2 BEDROOMS 2 BATHROOMS IN ESTEPONA

Stepona

REF# BEMR3461473 €330,000

| BEDS | BATHS | BUILT | TERRACE |
|------|-------|-------|---------|
| 2    | 2     | 69 m² | 24 m²   |

New Development: Prices from €330,000 to €518,000. .