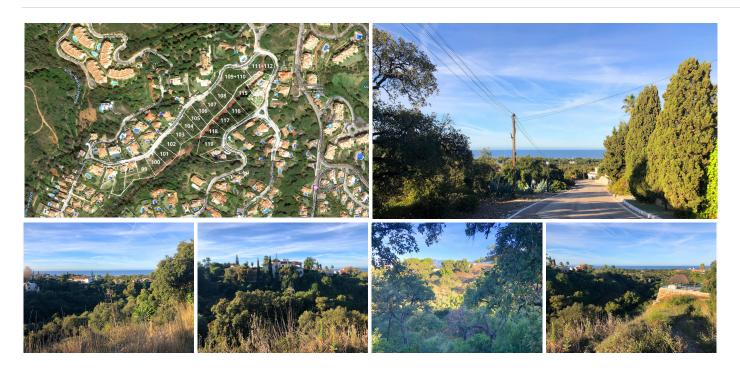

## RESIDENTIAL PLOT BEDROOMS BATHROOMS IN ELVIRIA

Elviria

REF# BEMR3464404 €6,500,000

BEDS BATHS BUILT PLOT  $m^2 \hspace{2cm} 28123 \hspace{1mm} m^2$ 

19 plots for sale situated in the residential urbanization of Elviria, Marbella. Just 10 minute drive to Marbella and 30 minutes from Malaga Airport. Very close to restuarants, bar comercial centre and the beach.

The plots are situated at the top of Elviria offering spectacular views and surrounded by beautiful landscape.

An ideal investment for a builder/developer where a project of 19 contemporary villas can be built.