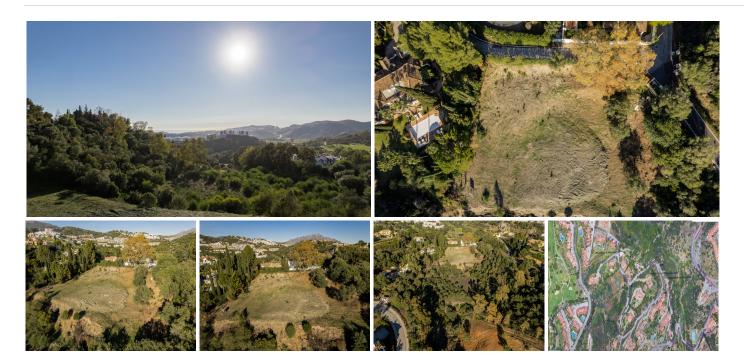

## RESIDENTIAL PLOT BEDROOMS BATHROOMS IN BENAHAVIS

Benahavis

REF# BEMR3473524 €995,000

| BEDS | BATHS | BUILT  | PLOT    |
|------|-------|--------|---------|
|      |       | 856 m² | 4280 m² |

Puerto del Almendro - Benahavis

Flat plot situated in an ideal position for people who want the best of two worlds: peace, tranquility and panoramic views over the surrounding landscape with some sea view as well yet a very short distance away from amenties, San Pedro & Puerto Banus.

The urbanization has barriers and camera at the entrance as well as a tennis court available to residents. The commercial centre of Monte Halcones is just around the corner and offers basic amenities such as supermarket, pharmacy, restaurants etc.

Suitable for 2 floor + basement, villa project Alloted build percentage is 20% and minimum plot size is 3000m2 here We also have the adjacent plot for sale: R3984019

+34 952 939 460 · info@bromleyestatesmarbella.com Urbanizacion El Rosario, CN340, Km 188, Marbella, Malaga 29603