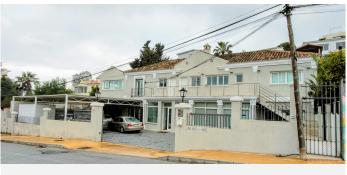

GREAT INVESTMENT OPPORTUNITY !Independent building completely renovated. Centrally located in Nueva Andalucía, easy to find. Ground floor currently used as offices, 1. floor currently used as 2 apartments. Large entrance patio (partly covered) for parking 12 cars . Ample parking in the street. Ideal for Business or Medical Center. Ready to move in and operate!