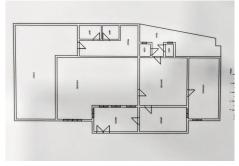

## COMMERCIAL BEDROOMS BATHROOMS IN NUEVA ANDALUCIA

Nueva Andalucia

REF# BEMR3484627 €2,000,000

| BEDS | BATHS | BUILT  | PLOT   | TERRACE |
|------|-------|--------|--------|---------|
|      |       | 487 m² | 834 m² | 30 m²   |

GREAT INVESTMENT OPPORTUNITY !Independent building completely renovated. Centrally located in Nueva Andalucía, easy to find. Ground floor currently used as offices, 1. floor currently used as 2 apartments. Large entrance patio (partly covered) for parking 12 cars . Ample parking in the street. Ideal for Business or Medical Center. Ready to move in and operate!