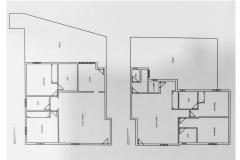

## COMMERCIAL BEDROOMS BATHROOMS IN NUEVA ANDALUCIA

Nueva Andalucia

REF# BEMR3484627 €2,000,000

| BEDS | BATHS | BUILT  | PLOT   | TERRACE |
|------|-------|--------|--------|---------|
|      |       | 487 m² | 834 m² | 30 m²   |

GREAT INVESTMENT OPPORTUNITY !Independent building completely renovated. Centrally located in Nueva Andalucía, easy to find. Ground floor currently used as offices, 1. floor currently used as 2 apartments. Large entrance patio (partly covered) for parking 12 cars . Ample parking in the street. Ideal for Business or Medical Center. Ready to move in and operate!